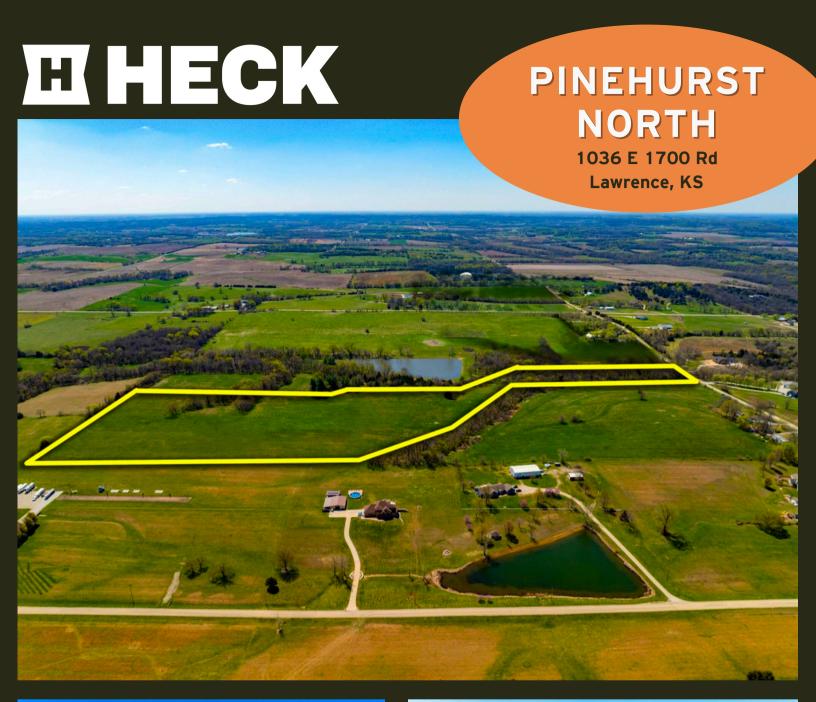

## **PINEHURST NORTH 25**

## 1036 E 1700 Road, Lawrence, Kansas

(non-legal address - for reference only)

COUNTY: Douglas SIZE: 25 +/- Acres ASKING PRICE: \$325,000

## 25-Acre Build Site Just South of Lawrence - Privacy Meets Convenience

Discover the perfect blend of peaceful seclusion and city proximity with this exceptional 25-acre tract, located just south of Lawrence, Kansas. This property comes with a water meter and is situated on a hard-surface road, offering easy access to town while providing the tranquility of rural living.