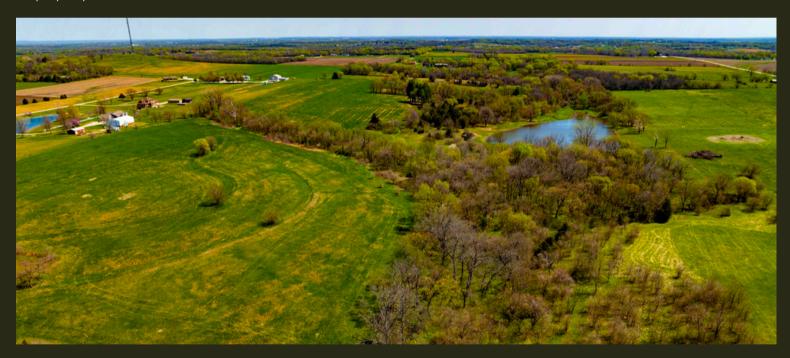

## 25-Acre Build Site Just South of Lawrence - Privacy Meets Convenience

Discover the perfect blend of peaceful seclusion and city proximity with this exceptional 25-acre tract, located just south of Lawrence, Kansas. This property comes with a water meter and is situated on a hard-surface road, offering easy access to town while providing the tranquility of rural living.

This property presents a rare opportunity to own a sizable tract of land that combines the best of both worlds—peaceful rural living with the conveniences of city life nearby. Whether you're looking to build a custom home, start a small hobby farm, or simply enjoy the open space, this 25-acre site is ready to fulfill your vision.