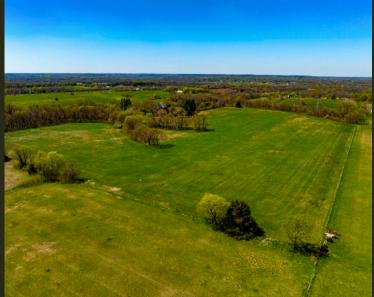

## 25-Acre Build Site Just South of Lawrence - Privacy Meets Convenience

Discover the perfect blend of peaceful seclusion and city proximity with this exceptional 25-acre tract, located just south of Lawrence, Kansas. This property comes with a water meter and is situated on a hard-surface road, offering easy access to town while providing the tranquility of rural living.

- Prime Location: Only minutes from Lawrence and Eudora, enjoy the convenience of nearby amenities while residing in a serene countryside setting.
- Accessible Roads: Benefit from the ease of travel with direct access via a hard-surface road.
- Ample Space: With 25 acres at your disposal, envision building your dream home, establishing a hobby farm, or creating a private retreat.
- Natural Beauty: The expansive land offers picturesque views and the opportunity to immerse yourself in nature's tranquility.