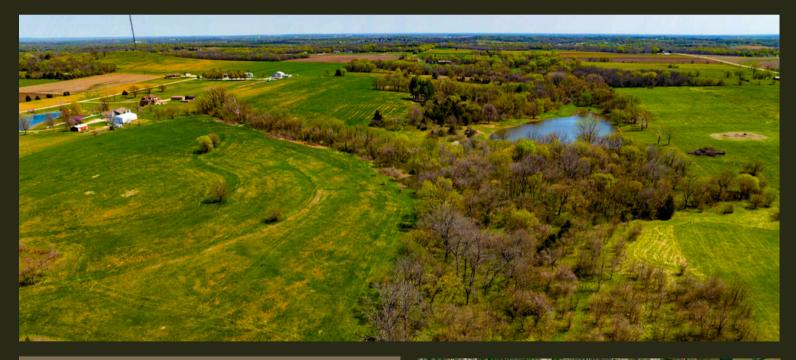

#### 27-Acre Build Site Just South of Lawrence - Privacy Meets Convenience

Discover the perfect blend of peaceful seclusion and city proximity with this exceptional 27-acre tract, located just south of Lawrence, Kansas. This property comes with a water meter and is situated on a hard-surface road, offering easy access to town while providing the tranquility of rural living.

- Prime Location: Only minutes from Lawrence and Eudora, enjoy the convenience of nearby amenities while residing in a serene countryside setting. Accessible Roads: Benefit from the ease of travel with direct access via a hard-surface road.
- Ample Space: With 27 acres at your disposal, envision building your dream home, establishing a hobby farm, or creating a private retreat.
- Natural Beauty: The expansive land offers picturesque views and the opportunity to immerse yourself in nature's tranquility.

This property presents a rare opportunity to own a sizable tract of land that combines the best of both worlds-peaceful rural living with the conveniences of city life nearby. Whether you're looking to build a custom home, start a small hobby farm, or simply enjoy the open space, this 27-acre site is ready to fulfill your vision.