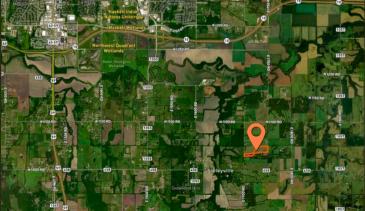

Directions: From Lawrence, take Highway 59 South for 2.5 miles, turn east onto N 1000 Road (3.5 miles), to E 1700, turn north, the property is located on the east side of the road.

**PRESENTED BY:** 