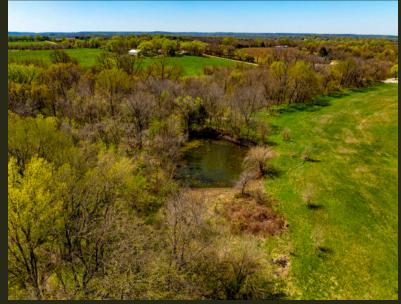

#### 27-Acre Build Site Just South of Lawrence - Privacy Meets Convenience

Discover the perfect blend of peaceful seclusion and city proximity with this exceptional 27-acre tract, located just south of Lawrence, Kansas. This property comes with a water meter and is situated on a hard-surface road, offering easy access to town while providing the tranquility of rural living.

- Prime Location: Only minutes from Lawrence and Eudora, enjoy the convenience of nearby amenities while residing in a serene countryside setting. Accessible Roads: Benefit from the ease of travel with direct access via a hard-surface road.
- Ample Space: With 27 acres at your disposal, envision building your dream home, establishing a hobby farm, or creating a private retreat.
- Natural Beauty: The expansive land offers picturesque views and the opportunity to immerse yourself in nature's tranquility.

This property presents a rare opportunity to own a sizable tract of land that combines the best of both worlds-peaceful rural living with the conveniences of city life nearby. Whether you're looking to build a custom home, start a small hobby farm, or simply enjoy the open space, this 27-acre site is ready to fulfill your vision.