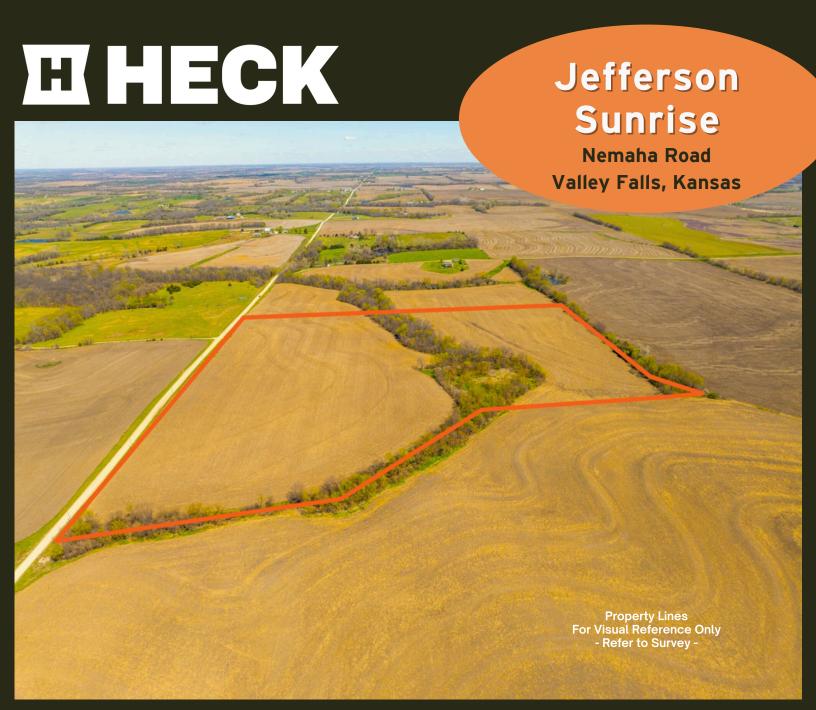

## 14675 Nemaha Road, Valley Falls, Kansas 66088

(non-legal addresses, for reference use only)

COUNTY: Jefferson SIZE: 40+/- Acres ASKING PRICE: \$279,500

## BUILDABLE & TILLABLE ACREAGE NORTH OF OSKALOOSA Divided for Dual Use or Development

This 40-acre parcel north of Oskaloosa, Kansas offers a rare opportunity to own productive farm ground that's also ready for residential development. The land has already been legally divided into two separate 20-acre buildable tracts—providing excellent flexibility for homebuilders, investors, or those looking to build a home while retaining additional acreage for future use or resale.

## Property Highlights:

- 40 total acres of tillable farmland, already surveyed into two 20-acre buildable parcels
- Productive soil currently farmed-generate income or use for your own operation
- Quiet country setting just minutes from Oskaloosa and a short drive to Lawrence or Topeka
- Gently rolling topography with open views and flexible building sites
- Utilities nearby, making development straightforward for new construction or manufactured homes
- Ideal setup for multi-generational living, investment resale, or building on one and leasing/farming the other