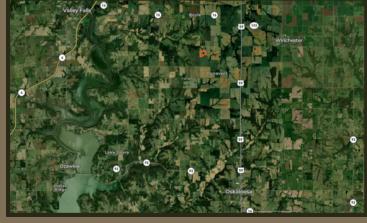

<u>Directions:</u> From Oskaloosa, take 59 Highway North 8 miles to 16 Highway/158th St, go west (left) 2 miles to Nemaha Rd, go south/left approximately 1.25 miles and property is on the east/left side of road.