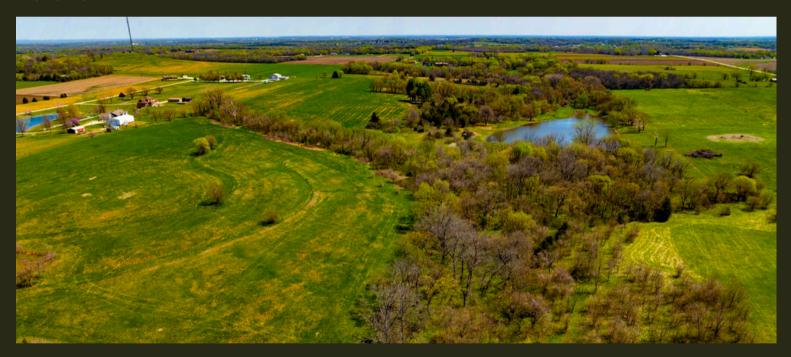

## **Build Site Just South of Lawrence - Privacy Meets Convenience**

Discover the perfect blend of peaceful seclusion and city proximity with this exceptional 26.94-acre tract, located just south of Lawrence, Kansas. This property comes with a water meter and is situated on a hard-surface road, offering easy access to town while providing the tranquility of rural living.

This property presents a rare opportunity to own a sizable tract of land that combines the best of both worlds—peaceful rural living with the conveniences of city life nearby. Whether you're looking to build a custom home, start a small hobby farm, or simply enjoy the open space, this 26.94-acre site is ready to fulfill your vision.