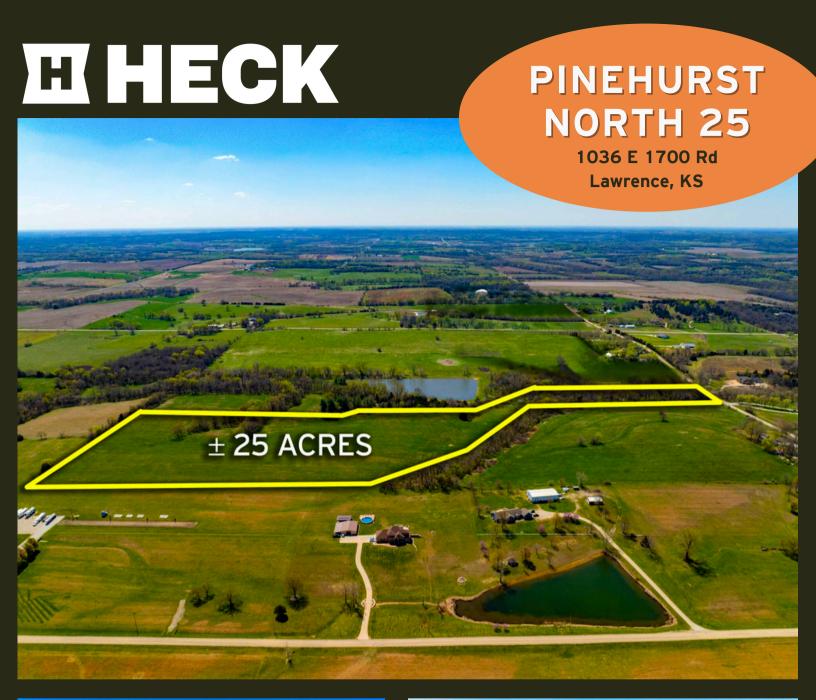

## **PINEHURST NORTH 25**

## 1036 E 1700 Road, Lawrence, Kansas

(non-legal address - for reference only)

COUNTY: Douglas SIZE: 26.94 Acres **ASKING PRICE: \$325,000** 

## **Build Site Just South of Lawrence - Privacy Meets Convenience**

Discover the perfect blend of peaceful seclusion and city proximity with this exceptional 26.94-acre tract, located just south of Lawrence, Kansas. This property comes with a water meter and is situated on a hard-surface road, offering easy access to town while providing the tranquility of rural living.

Directions: From Lawrence, take Highway 59 South for 2.5 miles, turn east onto N 1000 Road (3.5 miles), to E 1700, turn north, the property is located on the east side of the road.