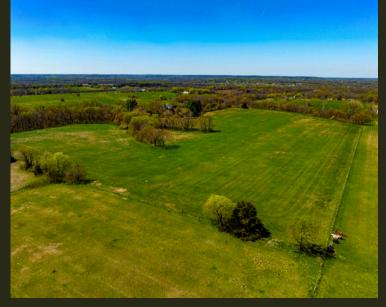

## **Build Site Just South of Lawrence - Privacy Meets Convenience**

Discover the perfect blend of peaceful seclusion and city proximity with this exceptional 26.94-acre tract, located just south of Lawrence, Kansas. This property comes with a water meter and is situated on a hard-surface road, offering easy access to town while providing the tranquility of rural living.

This property presents a rare opportunity to own a sizable tract of land that combines the best of both worlds—peaceful rural living with the conveniences of city life nearby. Whether you're looking to build a custom home, start a small hobby farm, or simply enjoy the open space, this 26.94-acre site is ready to fulfill your vision.