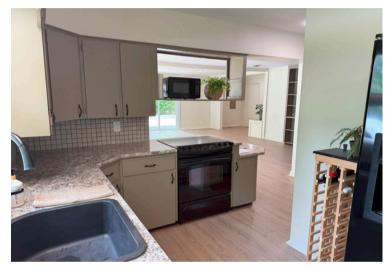

Fresh interior and exterior paint, new LVP flooring, and newer appliances give this home a modern, move-in-ready feel. Enjoy the privacy of a fenced backyard complete with a patio and a bonus greenhouse space—perfect for garden enthusiasts.