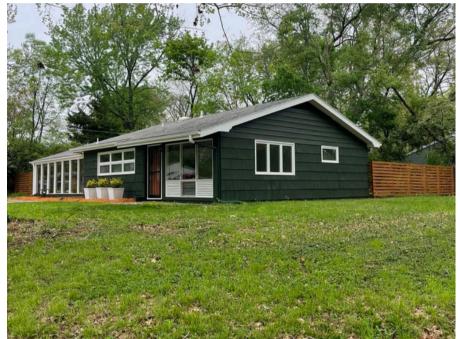

**CAMPUS** COTTAGE

1704 W 20<sup>TH</sup> STREET LAWRENCE, KS 66046 3 BED / 1.5 BATH RANCH

**CORNER LOT** 

#### **FEATURES:**

- Close to KU Campus / Allen Field House
- Near Shopping, Grocery Stores, & Restaurants
- One Level Living
- Many Updates Completed
- Outdoor Patio
- 2 Living Areas
- Fenced In Yard

Just two blocks from the KU campus and four blocks from iconic Allen Field House, this beautifully remodeled 1,716 sq ft ranch home offers the perfect blend of location, style, and potential. Nestled on a corner lot, this 3bedroom, 1.5-bath gem boasts two spacious living areas, ideal for relaxing or entertaining.