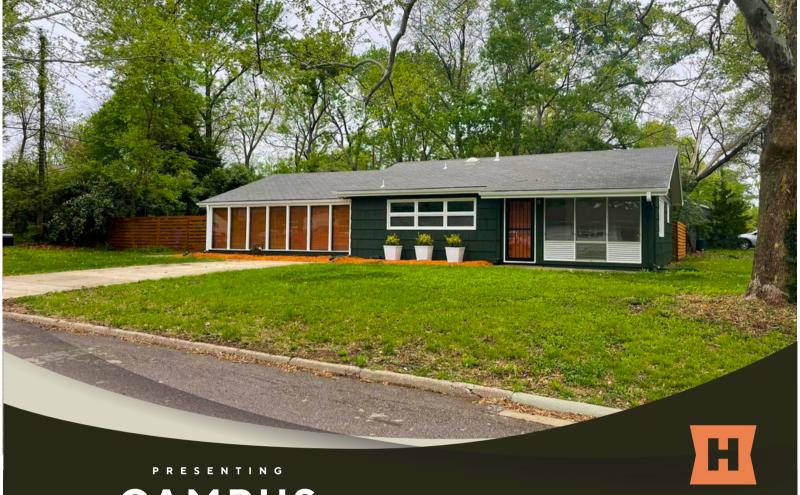

**CAMPUS** COTTAGE

1704 W 20<sup>TH</sup> STREET LAWRENCE, KS 66046 3 BED / 1.5 BATH RANCH

**CORNER LOT** 

#### **FEATURES:**

- Close to KU Campus / Allen Field House
- Near Shopping, Grocery Stores, & Restaurants
- One Level Living
- Many Updates Completed
- Outdoor Patio
- 2 Living Areas
- Fenced In Yard

Just two blocks from the KU campus and four blocks from iconic Allen Field House, this beautifully remodeled 1,716 sq ft ranch home offers the perfect blend of location, style, and potential. Nestled on a corner lot, this 3bedroom, 1.5-bath gem boasts two spacious living areas, ideal for relaxing or entertaining.