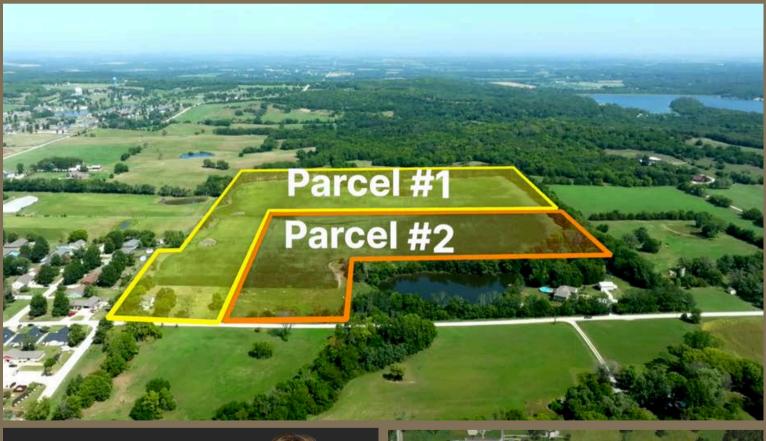

## 1756 N 300 Road, Baldwin City, KS 66006

COUNTY: Douglas SIZE: 20 +/- Acres ASKING PRICE: NOW \$295,000

This beautiful 20-acre residential buildable parcel offers a serene and private setting just outside the Baldwin City limits. Currently used as farmland, it provides a blank slate for your vision–whether that's a custom-built home, hobby farm, or peaceful retreat. A border of mature trees surrounds the property, enhancing the sense of seclusion while still being just minutes from town. With less than 150 yards of gravel before reaching pavement, you'll have both country charm and modern convenience. Looking for more land? An adjacent 23 m/l acre parcel is also available. Take advantage of this rare opportunity to own your piece of rural paradise!