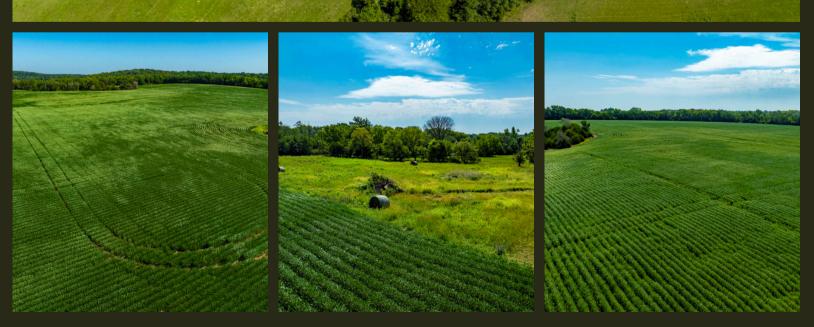

## 1756 N 300 Road, Baldwin City, KS 66006

COUNTY: Douglas SIZE: 20 +/- Acres ASKING PRICE: NOW \$295,000

This beautiful 20-acre residential buildable parcel offers a serene and private setting just outside the Baldwin City limits. Currently used as farmland, it provides a blank slate for your vision–whether that's a custom-built home, hobby farm, or peaceful retreat. A border of mature trees surrounds the property, enhancing the sense of seclusion while still being just minutes from town. With less than 150 yards of gravel before reaching pavement, you'll have both country charm and modern convenience. Looking for more land? An adjacent 23 m/l acre parcel is also available. Take advantage of this rare opportunity to own your piece of rural paradise!