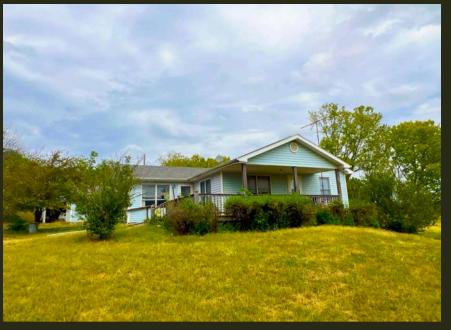

## 878 E 750 Road, Lawrence, KS 66047

COUNTY: Douglas | SIZE: 54.95 +/- Acres | ASKING PRICE: \$750,000

Discover Starview Acres -- an amazing 54-acre property! Seller will divide with acceptable offer into two 20+ acre parcels. One includes a home, the other is a prime build site. Live, build, or both! Located southwest of Lawrence, it boasts a hard-surfaced road on one side and gravel on another, offering easy access.

The land itself is a stunning combination of farm ground, grassland, trees, and a creek, providing a diverse landscape perfect for various uses. Enjoy beautiful views of the surrounding countryside, and take advantage of the nearby Lone Star Lake for boating, fishing, and outdoor recreation. This property may have the potential to be divided into smaller parcels, making it a versatile investment.

Included is a cozy 2-bedroom, 2-bathroom home with rural water. There's also a detached 2-car garage, perfect for extra storage or workshop space.

This 54-acre property is a rare find, combining privacy with proximity to recreational activities. Whether you're looking for a quiet getaway or a flexible investment, this land has much to offer..