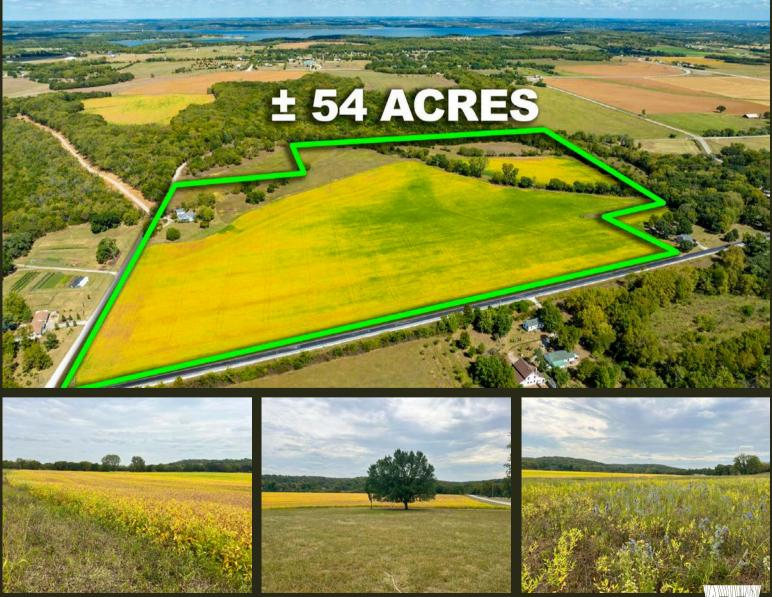

## 878 E 750 Road, Lawrence, KS 66047

COUNTY: Douglas | SIZE: 54.95 +/- Acres | ASKING PRICE: \$750,000

Discover Starview Acres -- an amazing 54-acre property! Seller will divide with acceptable offer into two 20+ acre parcels. One includes a home, the other is a prime build site. Live, build, or both! Located southwest of Lawrence, it boasts a hard-surfaced road on one side and gravel on another, offering easy access.

The land itself is a stunning combination of farm ground, grassland, trees, and a creek, providing a diverse landscape perfect for various uses. Enjoy beautiful views of the surrounding countryside, and take advantage of the nearby Lone Star Lake for boating, fishing, and outdoor recreation. This property may have the potential to be divided into smaller parcels, making it a versatile investment.