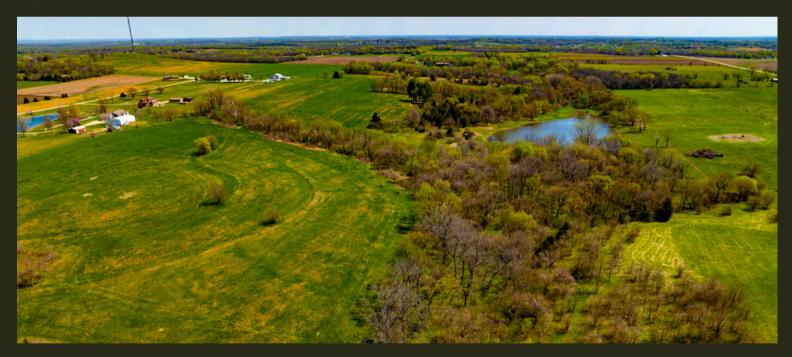

## 25-Acre Build Site Just South of Lawrence - Privacy Meets Convenience

Discover the perfect blend of peaceful seclusion and city proximity with this exceptional 25-acre tract, located just south of Lawrence, Kansas. This property comes with a water meter and is situated on a hard-surface road, offering easy access to town while providing the tranquility of rural living.

This property presents a rare opportunity to own a sizable tract of land that combines the best of both worlds—peaceful rural living with the conveniences of city life nearby. Whether you're looking to build a custom home, start a small hobby farm, or simply enjoy the open space, this 25-acre site is ready to fulfill your vision.