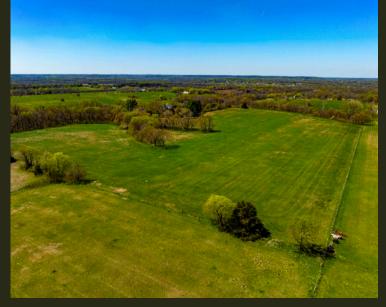

## 25-Acre Build Site Just South of Lawrence - Privacy Meets Convenience

Discover the perfect blend of peaceful seclusion and city proximity with this exceptional 25-acre tract, located just south of Lawrence, Kansas. This property comes with a water meter and is situated on a hard-surface road, offering easy access to town while providing the tranquility of rural living.

This property presents a rare opportunity to own a sizable tract of land that combines the best of both worlds—peaceful rural living with the conveniences of city life nearby. Whether you're looking to build a custom home, start a small hobby farm, or simply enjoy the open space, this 25-acre site is ready to fulfill your vision.