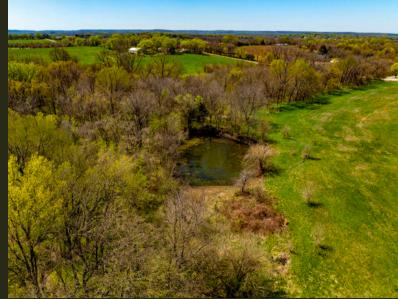

## 25-Acre Build Site Just South of Lawrence - Privacy Meets Convenience

Discover the perfect blend of peaceful seclusion and city proximity with this exceptional 25-acre tract, located just south of Lawrence, Kansas. This property comes with a water meter and is situated on a hard-surface road, offering easy access to town while providing the tranquility of rural living.

This property presents a rare opportunity to own a sizable tract of land that combines the best of both worlds—peaceful rural living with the conveniences of city life nearby. Whether you're looking to build a custom home, start a small hobby farm, or simply enjoy the open space, this 25-acre site is ready to fulfill your vision.