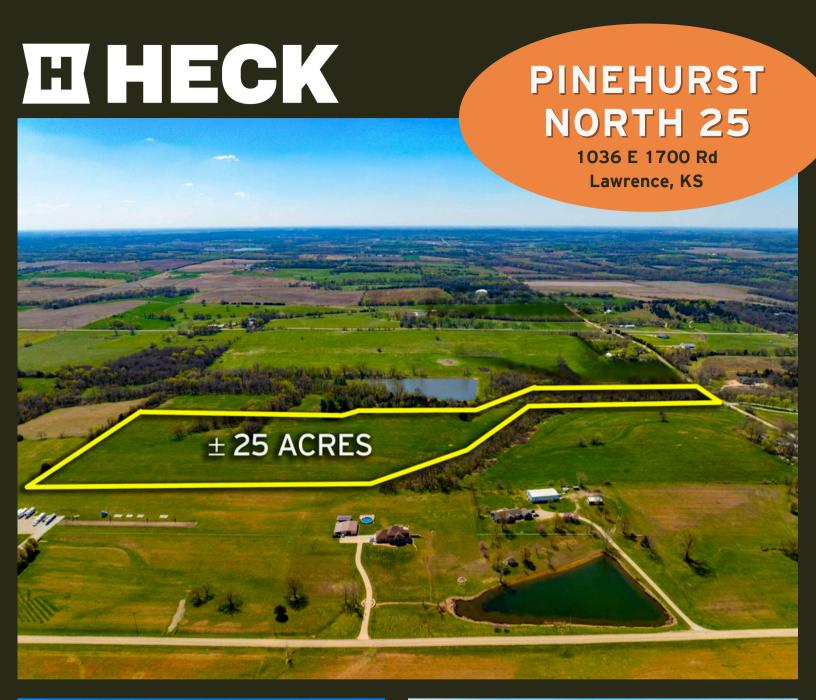

## **PINEHURST NORTH 25**

## 1036 E 1700 Road, Lawrence, Kansas

(non-legal address - for reference only)

COUNTY: Douglas SIZE: 25 +/- Acres ASKING PRICE: \$325,000

## 25-Acre Build Site Just South of Lawrence - Privacy Meets Convenience

Discover the perfect blend of peaceful seclusion and city proximity with this exceptional 25-acre tract, located just south of Lawrence, Kansas. This property comes with a water meter and is situated on a hard-surface road, offering easy access to town while providing the tranquility of rural living.

- Prime Location: Only minutes from Lawrence and Eudora, enjoy the convenience of nearby amenities while residing in a serene countryside setting.
- Accessible Roads: Benefit from the ease of travel with direct access via a hard-surface road.
- Ample Space: With 25 acres at your disposal, envision building your dream home, establishing a hobby farm, or creating a private retreat.
- Natural Beauty: The expansive land offers picturesque views and the opportunity to immerse yourself in nature's tranquility.