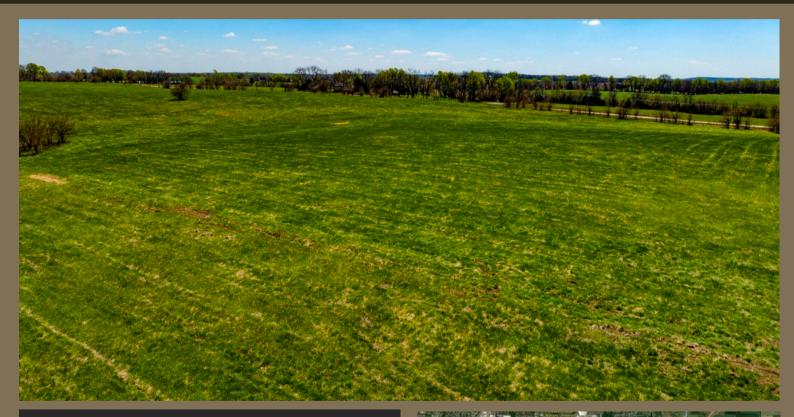

## Pinehurst 23 - A Premier 23-Acre Build Site

Discover the perfect blend of country living and modern convenience at Pinehurst 23, a stunning 23-acre build site in an excellent location. With hard surface roads on two sides, access is seamless, making it easy to reach nearby destinations. The property includes a water meter, and electricity is available at the road, simplifying the building process.

Nestled in a beautiful setting with rolling elevation changes, this land offers a serene atmosphere. Located just minutes from Lawrence, Eudora, and K-10 Highway, it provides the privacy of rural living while keeping city amenities within close reach. Whether you're looking for the ideal spot to build your dream home or seeking a valuable investment opportunity, Pinehurst 23 is a rare find that offers both space and convenience. Contact HECK today for more information or to schedule a showing.