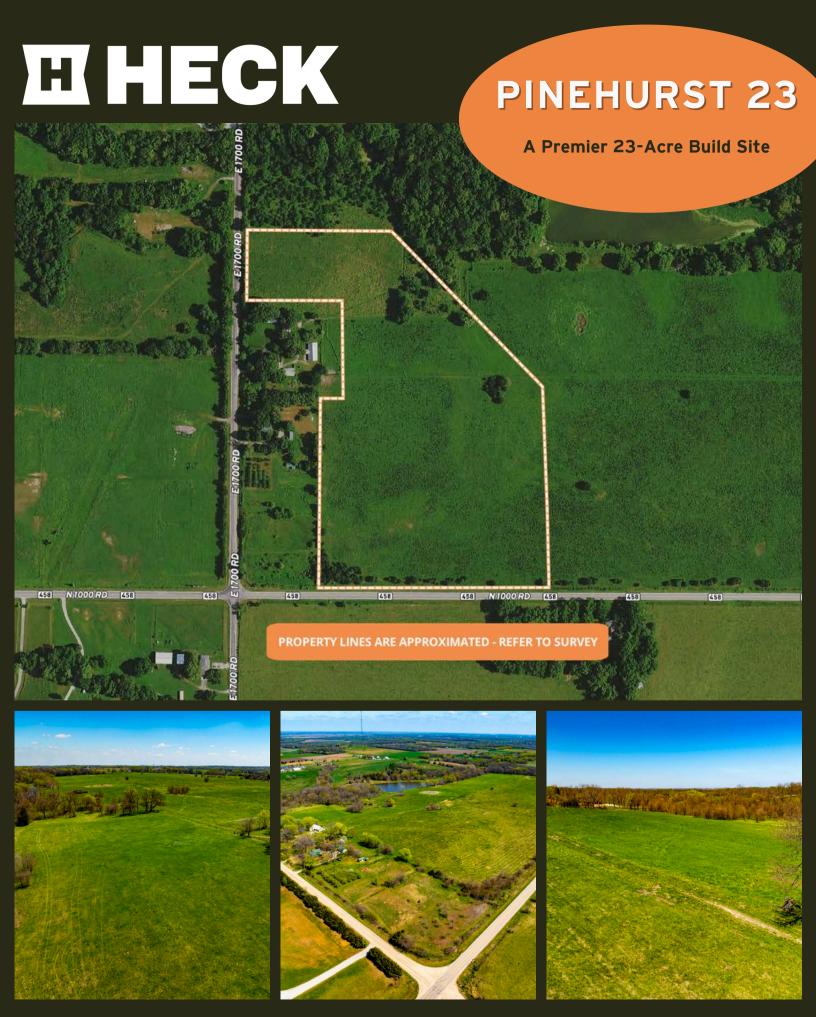

## **PINEHURST 23**

## 1020 E 1700 Road, Lawrence, Kansas

COUNTY: Douglas SIZE: 23.15 Acres ASKING PRICE: \$319,000

## Pinehurst 23 - A Premier 23-Acre Build Site

Discover the perfect blend of country living and modern convenience at Pinehurst 23, a stunning 23-acre build site in an excellent location. With hard surface roads on two sides, access is seamless, making it easy to reach nearby destinations. The property includes a water meter, and electricity is available at the road, simplifying the building process.

Nestled in a beautiful setting with rolling elevation changes, this land offers a serene atmosphere. Located just minutes from Lawrence, Eudora, and K-10 Highway, it provides the privacy of rural living while keeping city amenities within close reach. Whether you're looking for the ideal spot to build your dream home or seeking a valuable investment opportunity, Pinehurst 23 is a rare find that offers both space and convenience. Contact HECK today for more information or to schedule a showing.