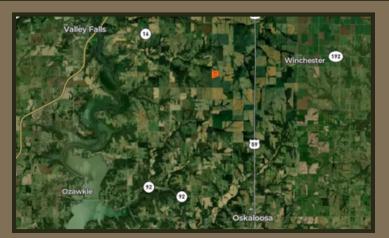

#### 14650 & 14750 Nemaha Road, Valley Falls, Kansas 66088

(non-legal addresses, for reference use only)

Don't miss this opportunity to own a slice of Kansas countryside. Contact us today to schedule a viewing or learn more!

Directions: From Oskaloosa, take 59 Highway North 8 miles to 16 Highway/158th St, go west (left) 2 miles to Nemaha Rd, go south/left approximately 1.25 miles and properties are on the east/left side of road.