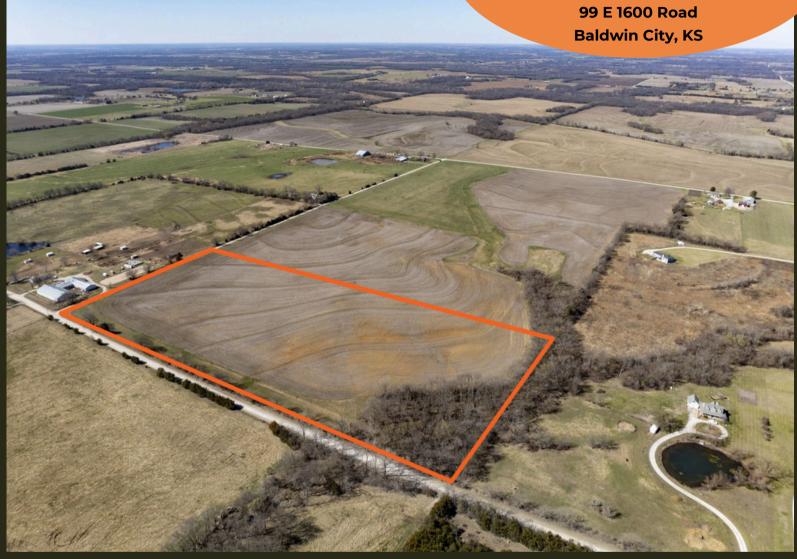

## BALDWIN HEIGHTS - PARCEL 4

99 E 1600 Road, Baldwin City, Kansas 66006

COUNTY: Douglas SIZE: 20+/- Acres ASKING PRICE: \$215,000

Escape to the tranquility of rural living with this expansive 20-acre property, offering an exceptional canvas for your dream home or getaway. This lot provides ample space for you to craft the perfect retreat, establish a hobby farm, or simply enjoy the peaceful beauty of nature. Whether you're envisioning wide-open fields, a garden oasis, or a peaceful sanctuary, the possibilities are endless. There is also potential for farming income, if desired.

This prime property is conveniently located just one mile southwest of Baldwin City, placing you within easy reach of charming local shops, dining, and community events. Enjoy the perfect balance of country living with quick access to amenities—only 20 minutes to Lawrence and 25 minutes to Olathe, making it easy to commute for work or entertainment while still enjoying the calm and quiet of rural life. Multiple 20+/- acre parcels adjacent to this parcel are also available.