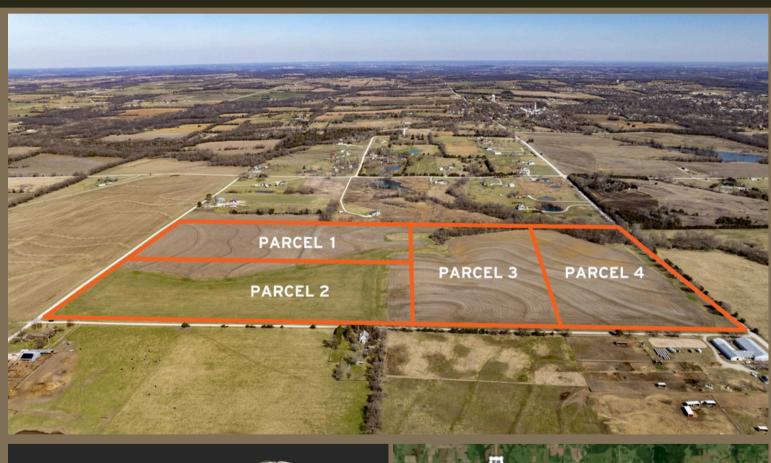

## Baldwin Heights Parcel 4

## BALDWIN HEIGHTS - PARCEL 4

99 E 1600 Road, Baldwin City, Kansas 66006

COUNTY: Douglas SIZE: 20+/- Acres ASKING PRICE: \$215,000

Escape to the tranquility of rural living with this expansive 20-acre property, offering an exceptional canvas for your dream home or getaway. This lot provides ample space for you to craft the perfect retreat, establish a hobby farm, or simply enjoy the peaceful beauty of nature. Whether you're envisioning wide-open fields, a garden oasis, or a peaceful sanctuary, the possibilities are endless. There is also potential for farming income, if desired.

This prime property is conveniently located just one mile southwest of Baldwin City, placing you within easy reach of charming local shops, dining, and community events. Enjoy the perfect balance of country living with quick access to amenities—only 20 minutes to Lawrence and 25 minutes to Olathe, making it easy to commute for work or entertainment while still enjoying the calm and quiet of rural life. Multiple 20+/- acre parcels adjacent to this parcel are also available.