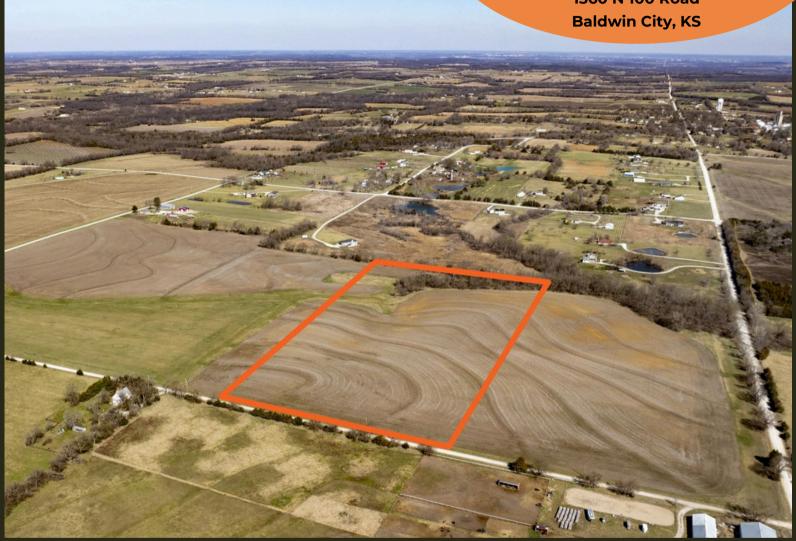

## Baldwin Heights Parcel 3

1560 N 100 Road

## BALDWIN HEIGHTS - PARCEL 3

1580 N 100 Road, Baldwin City, Kansas 66006

COUNTY: Douglas SIZE: 20+/- Acres ASKING PRICE: \$215,000

Escape to the tranquility of rural living with this expansive 20-acre property, offering an exceptional canvas for your dream home or getaway. This lot provides ample space for you to craft the perfect retreat, establish a hobby farm, or simply enjoy the peaceful beauty of nature. Whether you're envisioning wide-open fields, a garden oasis, or a peaceful sanctuary, the possibilities are endless. There is also potential for farming income, if desired.