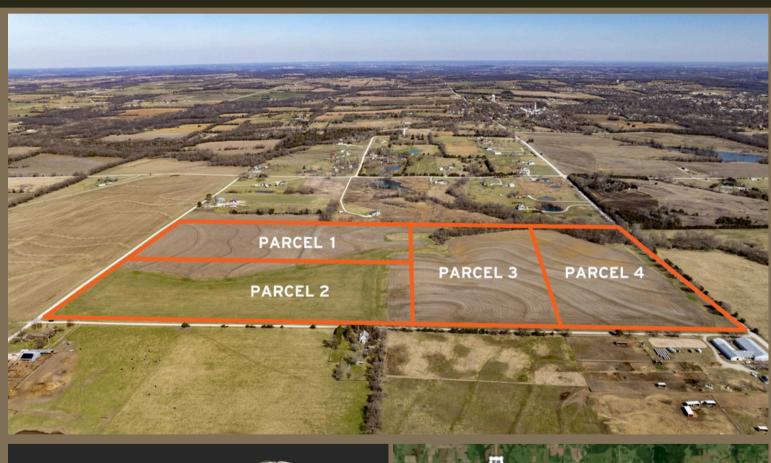

## BALDWIN HEIGHTS - PARCEL 3

1580 N 100 Road, Baldwin City, Kansas 66006

COUNTY: Douglas SIZE: 20+/- Acres ASKING PRICE: \$215,000

Escape to the tranquility of rural living with this expansive 20-acre property, offering an exceptional canvas for your dream home or getaway. This lot provides ample space for you to craft the perfect retreat, establish a hobby farm, or simply enjoy the peaceful beauty of nature. Whether you're envisioning wide-open fields, a garden oasis, or a peaceful sanctuary, the possibilities are endless. There is also potential for farming income, if desired.

This prime property is conveniently located just one mile southwest of Baldwin City, placing you within easy reach of charming local shops, dining, and community events. Enjoy the perfect balance of country living with quick access to amenities—only 20 minutes to Lawrence and 25 minutes to Olathe, making it easy to commute for work or entertainment while still enjoying the calm and quiet of rural life. Multiple 20+/- acre parcels adjacent to this parcel are also available.