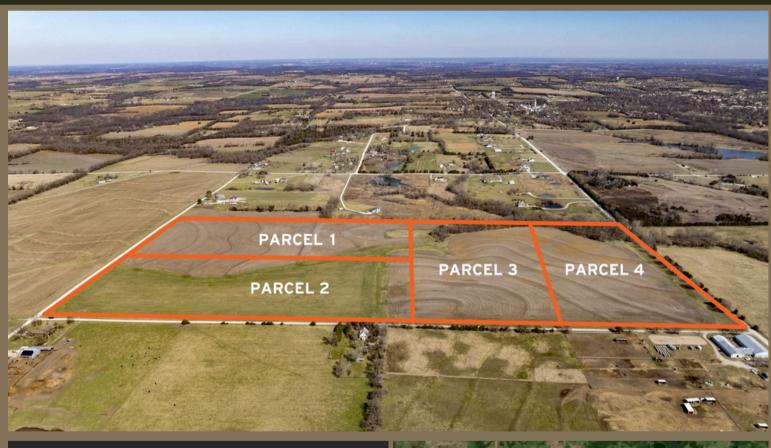

## BALDWIN HEIGHTS - PARCEL 2 H HECK

1560 N 100 Road, Baldwin City, Kansas 66006

SIZE: 20+/- Acres ASKING PRICE: \$205,000 **COUNTY: Douglas** 

Escape to the tranquility of rural living with this expansive 20-acre property, offering an exceptional canvas for your dream home or getaway. This lot provides ample space for you to craft the perfect retreat, establish a hobby farm, or simply enjoy the peaceful beauty of nature. Whether you're envisioning wide-open fields, a garden oasis, or a peaceful sanctuary, the possibilities are endless. There is also potential for farming income, if desired.

This prime property is conveniently located just one mile southwest of Baldwin City, placing you within easy reach of charming local shops, dining, and community events. Enjoy the perfect balance of country living with guick access to amenities-only 20 minutes to Lawrence and 25 minutes to Olathe, making it easy to commute for work or entertainment while still enjoying the calm and guiet of rural life. Multiple 20+/- acre parcels adjacent to this parcel are also available.