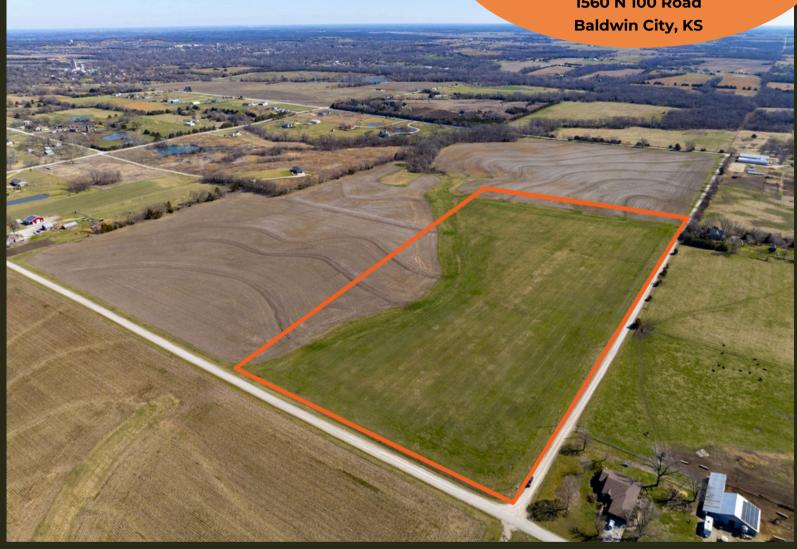

## Baldwin Heights Parcel 2

1560 N 100 Road **Baldwin City, KS** 

## BALDWIN HEIGHTS - PARCEL 2 H HECK

1560 N 100 Road, Baldwin City, Kansas 66006

SIZE: 20+/- Acres ASKING PRICE: \$205,000 **COUNTY: Douglas** 

Escape to the tranquility of rural living with this expansive 20-acre property, offering an exceptional canvas for your dream home or getaway. This lot provides ample space for you to craft the perfect retreat, establish a hobby farm, or simply enjoy the peaceful beauty of nature. Whether you're envisioning wide-open fields, a garden oasis, or a peaceful sanctuary, the possibilities are endless. There is also potential for farming income, if desired.

This prime property is conveniently located just one mile southwest of Baldwin City, placing you within easy reach of charming local shops, dining, and community events. Enjoy the perfect balance of country living with guick access to amenities-only 20 minutes to Lawrence and 25 minutes to Olathe, making it easy to commute for work or entertainment while still enjoying the calm and guiet of rural life. Multiple 20+/- acre parcels adjacent to this parcel are also available.