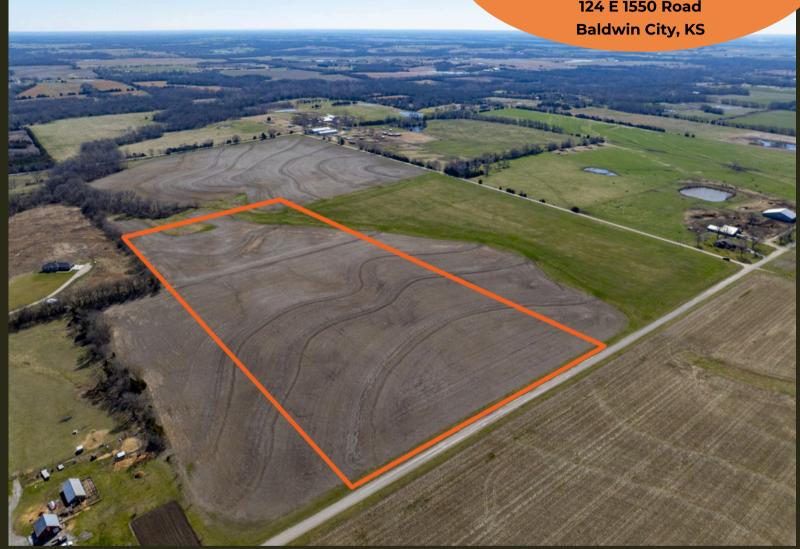

## Baldwin Heights Parcel 1

124 E 1550 Road

## BALDWIN HEIGHTS - PARCEL 1

124 E 1550 Road, Baldwin City, Kansas 66006

COUNTY: Douglas SIZE: 20+/- Acres ASKING PRICE: \$205,000

Escape to the tranquility of rural living with this expansive 20-acre property, offering an exceptional canvas for your dream home or getaway. This lot provides ample space for you to craft the perfect retreat, establish a hobby farm, or simply enjoy the peaceful beauty of nature. Whether you're envisioning wide-open fields, a garden oasis, or a peaceful sanctuary, the possibilities are endless. There is also potential for farming income, if desired.

This prime property is conveniently located just one mile southwest of Baldwin City, placing you within easy reach of charming local shops, dining, and community events. Enjoy the perfect balance of country living with quick access to amenities—only 20 minutes to Lawrence and 25 minutes to Olathe, making it easy to commute for work or entertainment while still enjoying the calm and quiet of rural life. Multiple 20+/- acre parcels adjacent to this parcel are also available.