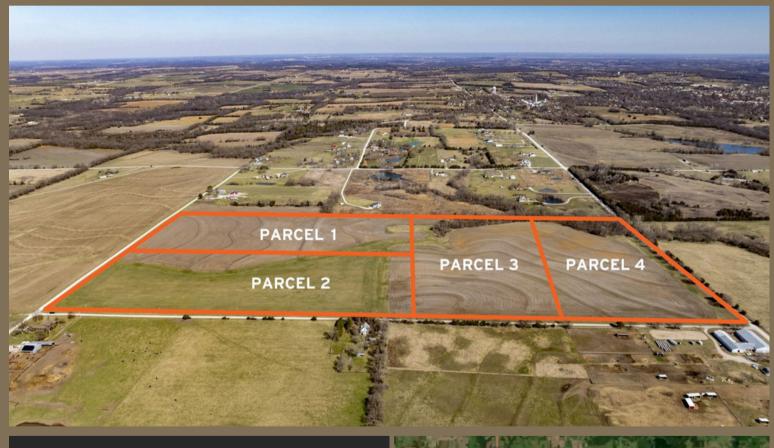

This prime property is conveniently located just one mile southwest of Baldwin City, placing you within easy reach of charming local shops, dining, and community events. Enjoy the perfect balance of country living with quick access to amenities—only 20 minutes to Lawrence and 25 minutes to Olathe, making it easy to commute for work or entertainment while still enjoying the calm and quiet of rural life. Multiple 20+/- acre parcels adjacent to this parcel are also available.