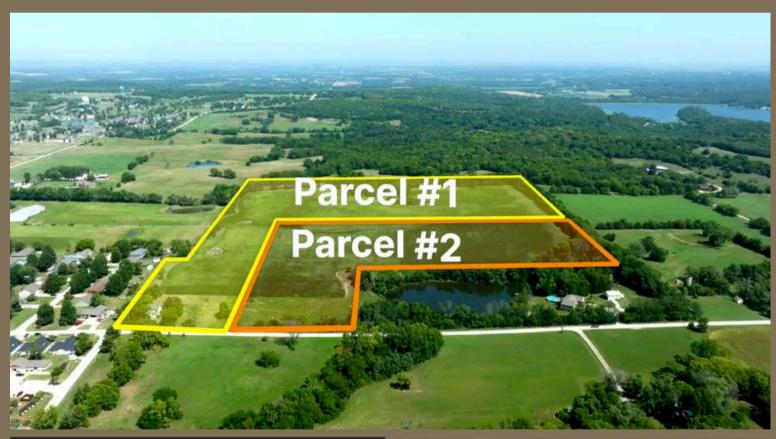

## BALDWIN CITY ACRES PARCEL 2

1756 N 300 Road, Baldwin City, KS 66006

COUNTY: Douglas SIZE: 20 +/- Acres ASKING PRICE: \$340,000

This beautiful 20-acre residential buildable parcel offers a serene and private setting just outside the Baldwin City limits. Currently used as farmland, it provides a blank slate for your vision—whether that's a custom-built home, hobby farm, or peaceful retreat. A border of mature trees surrounds the property, enhancing the sense of seclusion while still being just minutes from town. With less than 150 yards of gravel before reaching pavement, you'll have both country charm and modern convenience. Looking for more land? An adjacent 23 m/l acre parcel is also available. Take advantage of this rare opportunity to own your piece of rural paradise!