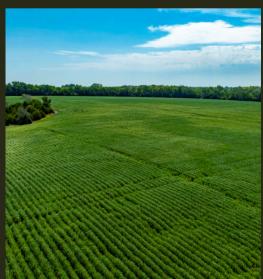

## BALDWIN CITY ACRES PARCEL 2

1756 N 300 Road, Baldwin City, KS 66006

COUNTY: Douglas SIZE: 20 +/- Acres ASKING PRICE: \$340,000

This beautiful 20-acre residential buildable parcel offers a serene and private setting just outside the Baldwin City limits. Currently used as farmland, it provides a blank slate for your vision—whether that's a custom-built home, hobby farm, or peaceful retreat. A border of mature trees surrounds the property, enhancing the sense of seclusion while still being just minutes from town. With less than 150 yards of gravel before reaching pavement, you'll have both country charm and modern convenience. Looking for more land? An adjacent 23 m/l acre parcel is also available. Take advantage of this rare opportunity to own your piece of rural paradise!