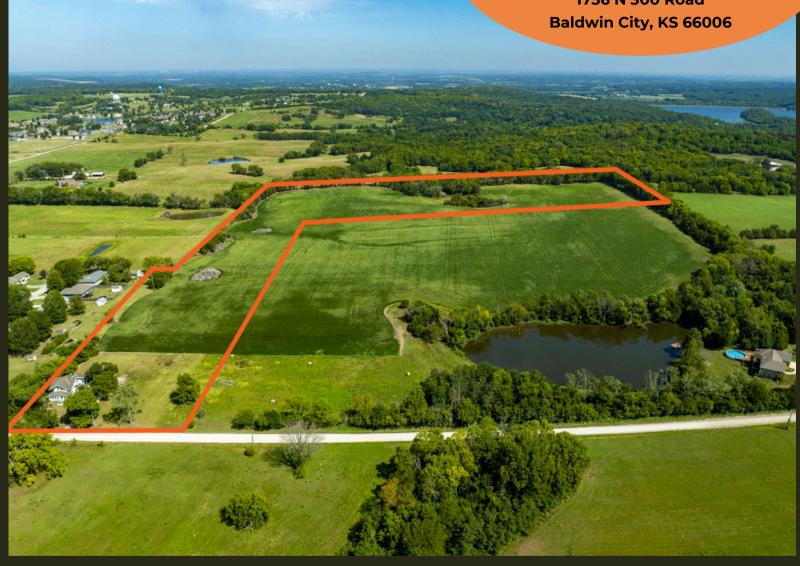

## BALDWIN CITY ACRES PARCEL 2

1756 N 300 Road, Baldwin City, KS 66006

COUNTY: Douglas SIZE: 20 +/- Acres ASKING PRICE: \$340,000

This beautiful 20-acre residential buildable parcel offers a serene and private setting just outside the Baldwin City limits. Currently used as farmland, it provides a blank slate for your vision—whether that's a custom-built home, hobby farm, or peaceful retreat. A border of mature trees surrounds the property, enhancing the sense of seclusion while still being just minutes from town. With less than 150 yards of gravel before reaching pavement, you'll have both country charm and modern convenience. Looking for more land? An adjacent 23 m/l acre parcel is also available. Take advantage of this rare opportunity to own your piece of rural paradise!