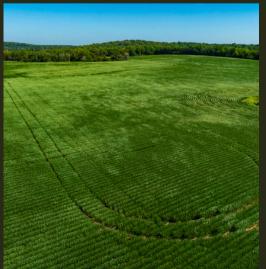

## BALDWIN CITY ACRES PARCEL 2

1756 N 300 Road, Baldwin City, KS 66006

COUNTY: Douglas SIZE: 20 +/- Acres ASKING PRICE: \$340,000

This beautiful 20-acre residential buildable parcel offers a serene and private setting just outside the Baldwin City limits. Currently used as farmland, it provides a blank slate for your vision—whether that's a custom-built home, hobby farm, or peaceful retreat. A border of mature trees surrounds the property, enhancing the sense of seclusion while still being just minutes from town. With less than 150 yards of gravel before reaching pavement, you'll have both country charm and modern convenience. Looking for more land? An adjacent 23 m/l acre parcel is also available. Take advantage of this rare opportunity to own your piece of rural paradise!