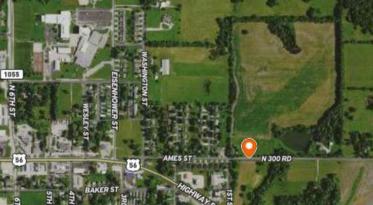

## **Baldwin City** Acres - Parcel 1

1752 N 300 Road

## BALDWIN CITY ACRES PARCEL 1

1752 N 300 Road, Baldwin City, KS 66006

COUNTY: Douglas SIZE: 23.44+/- Acres ASKING PRICE: \$325,000

Discover the perfect blend of privacy and convenience with this stunning 23-acre m/l residential buildable parcel, located just outside the city limits of Baldwin City. Currently being farmed, this land offers a blank canvas to create your dream home. Mature trees line the perimeter, providing a natural privacy barrier, while the gently rolling terrain is ideal for a variety of home designs. With hard surfaced roads at the southwest corner of the property, you'll enjoy the best of country living with easy access to town. Looking for more land? An adjacent 20 m/l acre parcel is also available. Don't miss this rare opportunity to own a picturesque piece of land in a prime location!