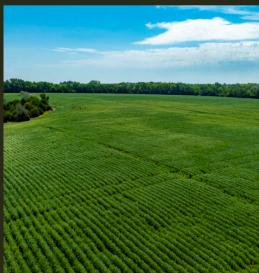

## BALDWIN CITY ACRES PARCEL 1

1752 N 300 Road, Baldwin City, KS 66006

COUNTY: Douglas SIZE: 23.44+/- Acres ASKING PRICE: \$325,000

Discover the perfect blend of privacy and convenience with this stunning 23-acre m/l residential buildable parcel, located just outside the city limits of Baldwin City. Currently being farmed, this land offers a blank canvas to create your dream home. Mature trees line the perimeter, providing a natural privacy barrier, while the gently rolling terrain is ideal for a variety of home designs. With hard surfaced roads at the southwest corner of the property, you'll enjoy the best of country living with easy access to town. Looking for more land? An adjacent 20 m/l acre parcel is also available. Don't miss this rare opportunity to own a picturesque piece of land in a prime location!