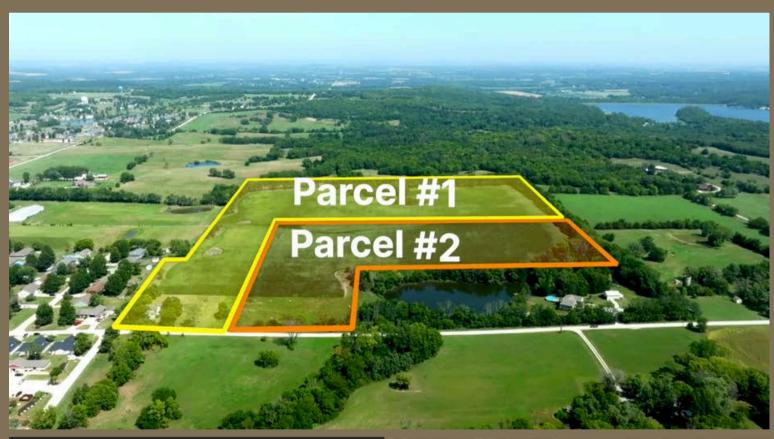

## **Baldwin City** Acres - Parcel 1

1752 N 300 Road

## BALDWIN CITY ACRES PARCEL 1

1752 N 300 Road, Baldwin City, KS 66006

COUNTY: Douglas SIZE: 23.44+/- Acres ASKING PRICE: \$325,000

Discover the perfect blend of privacy and convenience with this stunning 23-acre m/l residential buildable parcel, located just outside the city limits of Baldwin City. Currently being farmed, this land offers a blank canvas to create your dream home. Mature trees line the perimeter, providing a natural privacy barrier, while the gently rolling terrain is ideal for a variety of home designs. With hard surfaced roads at the southwest corner of the property, you'll enjoy the best of country living with easy access to town. Looking for more land? An adjacent 20 m/l acre parcel is also available. Don't miss this rare opportunity to own a picturesque piece of land in a prime location!