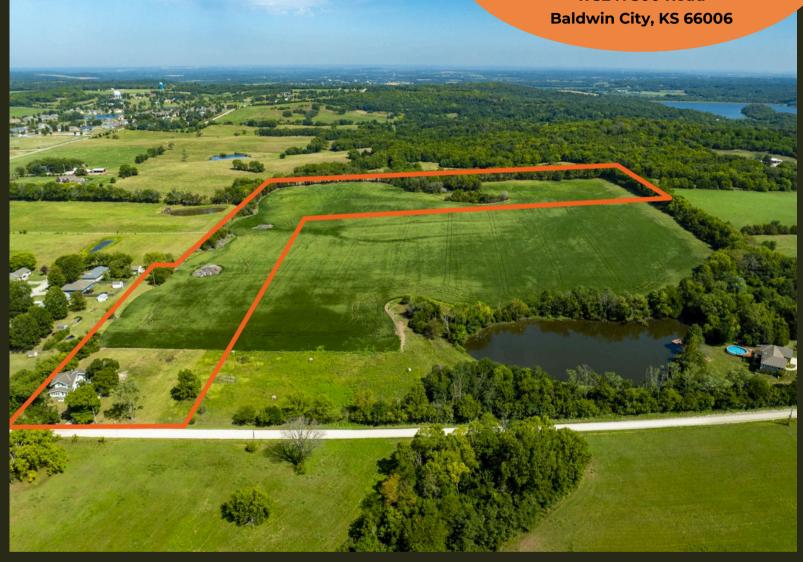

## **Baldwin City** Acres - Parcel 1

1752 N 300 Road

## BALDWIN CITY ACRES PARCEL 1

1752 N 300 Road, Baldwin City, KS 66006

COUNTY: Douglas SIZE: 23.44+/- Acres ASKING PRICE: \$325,000

Discover the perfect blend of privacy and convenience with this stunning 23-acre m/l residential buildable parcel, located just outside the city limits of Baldwin City. Currently being farmed, this land offers a blank canvas to create your dream home. Mature trees line the perimeter, providing a natural privacy barrier, while the gently rolling terrain is ideal for a variety of home designs. With hard surfaced roads at the southwest corner of the property, you'll enjoy the best of country living with easy access to town. Looking for more land? An adjacent 20 m/l acre parcel is also available. Don't miss this rare opportunity to own a picturesque piece of land in a prime location!