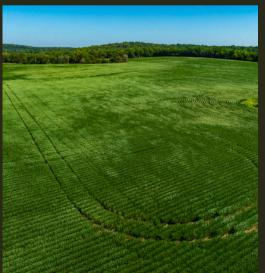

## BALDWIN CITY ACRES PARCEL 1

1752 N 300 Road, Baldwin City, KS 66006

COUNTY: Douglas SIZE: 23.44+/- Acres ASKING PRICE: \$325,000

Discover the perfect blend of privacy and convenience with this stunning 23-acre m/l residential buildable parcel, located just outside the city limits of Baldwin City. Currently being farmed, this land offers a blank canvas to create your dream home. Mature trees line the perimeter, providing a natural privacy barrier, while the gently rolling terrain is ideal for a variety of home designs. With hard surfaced roads at the southwest corner of the property, you'll enjoy the best of country living with easy access to town. Looking for more land? An adjacent 20 m/l acre parcel is also available. Don't miss this rare opportunity to own a picturesque piece of land in a prime location!