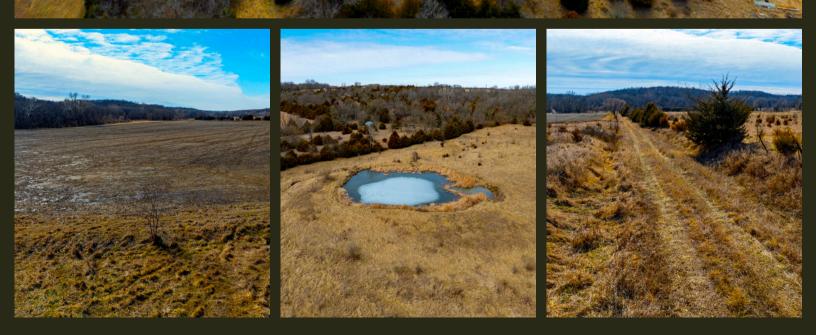

### Versatile Land Near Lawrence - Tillable, Pasture, Timber, & Ponds

Discover the endless possibilities of this 55.66-acre property, where natural beauty meets investment potential. Featuring approximately 18 acres of tillable land, lush pasture ground, mature timber, and several ponds, this land is well-suited for farming, livestock, outdoor recreation, or future development.

The expansive acreage offers multiple options for a homesite, providing views of the rolling Kansas landscape. While a small portion of the property falls within the 100-year floodplain, the majority remains highly usable, ensuring plenty of space for agricultural operations, recreational activities, or custom development.