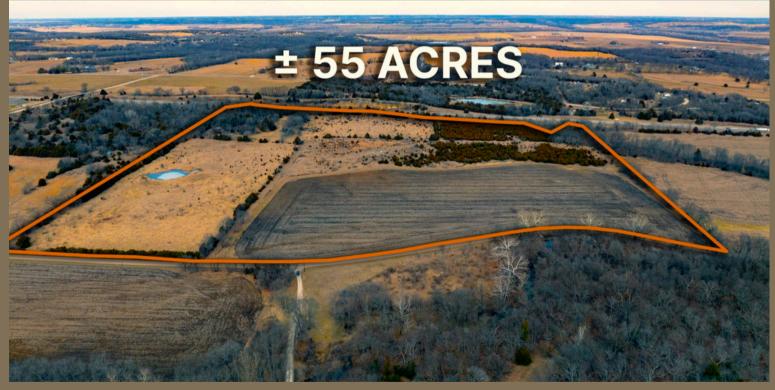

# ± 55 ACRES

heck.realestate | 3200 Haskell, Suite 130, Lawrence, KS 66046 | 785-917-5700

### COUNTY: Douglas SIZE: 55.66 +/- Acres ASKING PRICE: \$495,000

### Versatile Land Near Lawrence - Tillable, Pasture, Timber, & Ponds

Discover the endless possibilities of this 55.66-acre property, where natural beauty meets investment potential. Featuring approximately 18 acres of tillable land, lush pasture ground, mature timber, and several ponds, this land is well-suited for farming, livestock, outdoor recreation, or future development.

The expansive acreage offers multiple options for a homesite, providing views of the rolling Kansas landscape. While a small portion of the property falls within the 100-year floodplain, the majority remains highly usable, ensuring plenty of space for agricultural operations, recreational activities, or custom development.