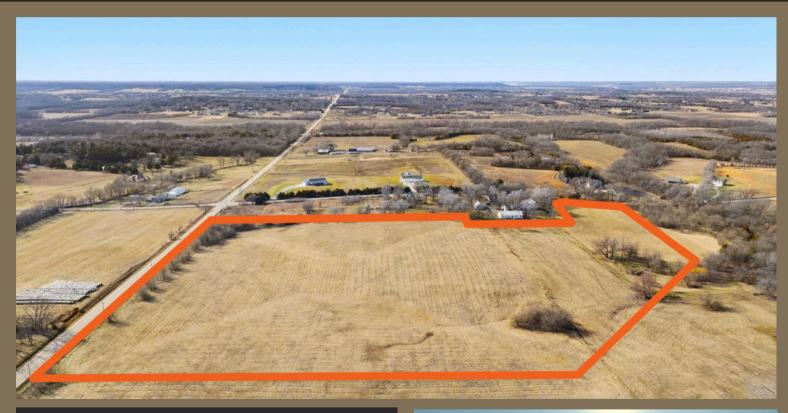

## Pinehurst 23 - A Premier 23-Acre Build Site

Discover the perfect blend of country living and modern convenience at Pinehurst 23, a stunning 23-acre build site in an excellent location. With hard surface roads on two sides, access is seamless, making it easy to reach nearby destinations. The property includes a water meter, and electricity is available at the road, simplifying the building process.

Nestled in a beautiful setting with rolling elevation changes, this land offers a serene atmosphere. Located just minutes from Lawrence, Eudora, and K-10 Highway, it provides the privacy of rural living while keeping city amenities within close reach. Whether you're looking for the ideal spot to build your dream home or seeking a valuable investment opportunity, Pinehurst 23 is a rare find that offers both space and convenience. Contact HECK today for more information or to schedule a showing.