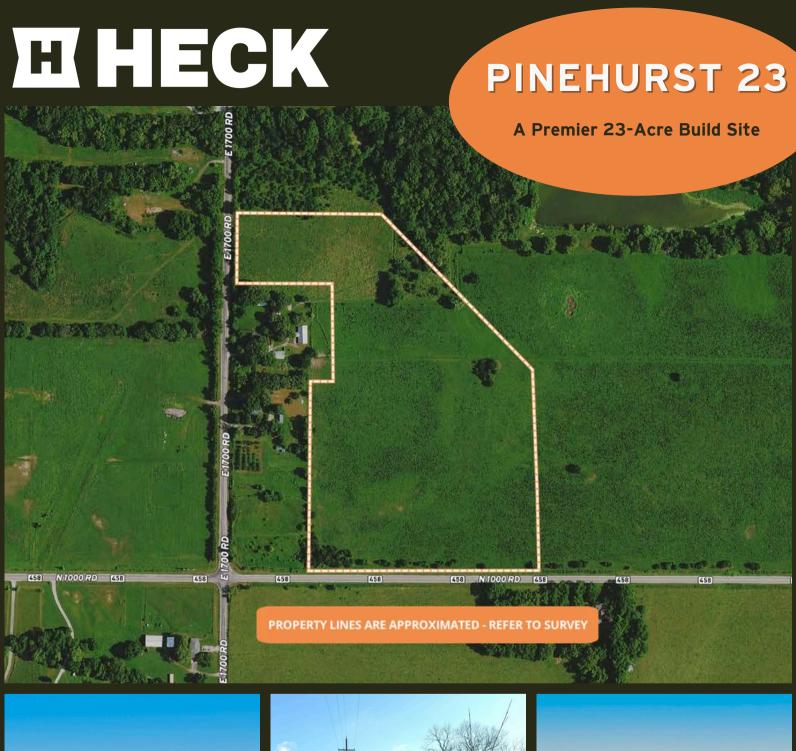

## **PINEHURST 23**

## 1020 E 1700 Road, Lawrence, Kansas

COUNTY: Douglas SIZE: 23.15 Acres ASKING PRICE: \$340,000

## Pinehurst 23 - A Premier 23-Acre Build Site

Discover the perfect blend of country living and modern convenience at Pinehurst 23, a stunning 23-acre build site in an excellent location. With hard surface roads on two sides, access is seamless, making it easy to reach nearby destinations. The property includes a water meter, and electricity is available at the road, simplifying the building process.