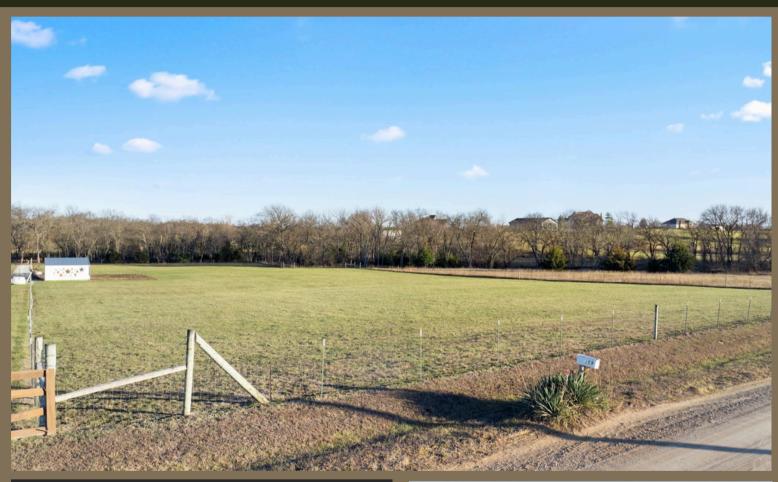

## CREEKSIDE BUILD SITE SOUTH

360 E 2100 Road, Wellsville, Kansas 66092

COUNTY: Douglas SIZE: 5.01+/- Acres ASKING PRICE: \$144,500

This 5-acre tract in Wellsville, Kansas, is a rare find in Douglas County! The property is level and ready for your new home, with plenty of open space to build. The east side of the property features a line of timber and a creek that adds natural beauty and privacy. The property also includes a small lean-to, perfect for agricultural use. A water meter is available to make development more convenient. Don't miss this opportunity to own a unique piece of land in a great location!