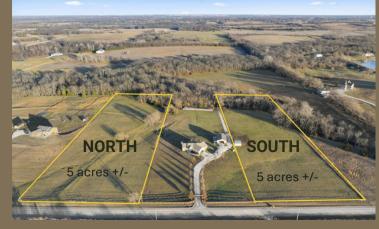

## CREEKSIDE BUILD SITE SOUTH

360 E 2100 Road, Wellsville, Kansas 66092

COUNTY: Douglas SIZE: 5.01+/- Acres ASKING PRICE: \$144,500

This 5-acre tract in Wellsville, Kansas, is a rare find in Douglas County! The property is level and ready for your new home, with plenty of open space to build. The east side of the property features a line of timber and a creek that adds natural beauty and privacy. The property also includes a small lean-to, perfect for agricultural use. A water meter is available to make development more convenient. Don't miss this opportunity to own a unique piece of land in a great location!