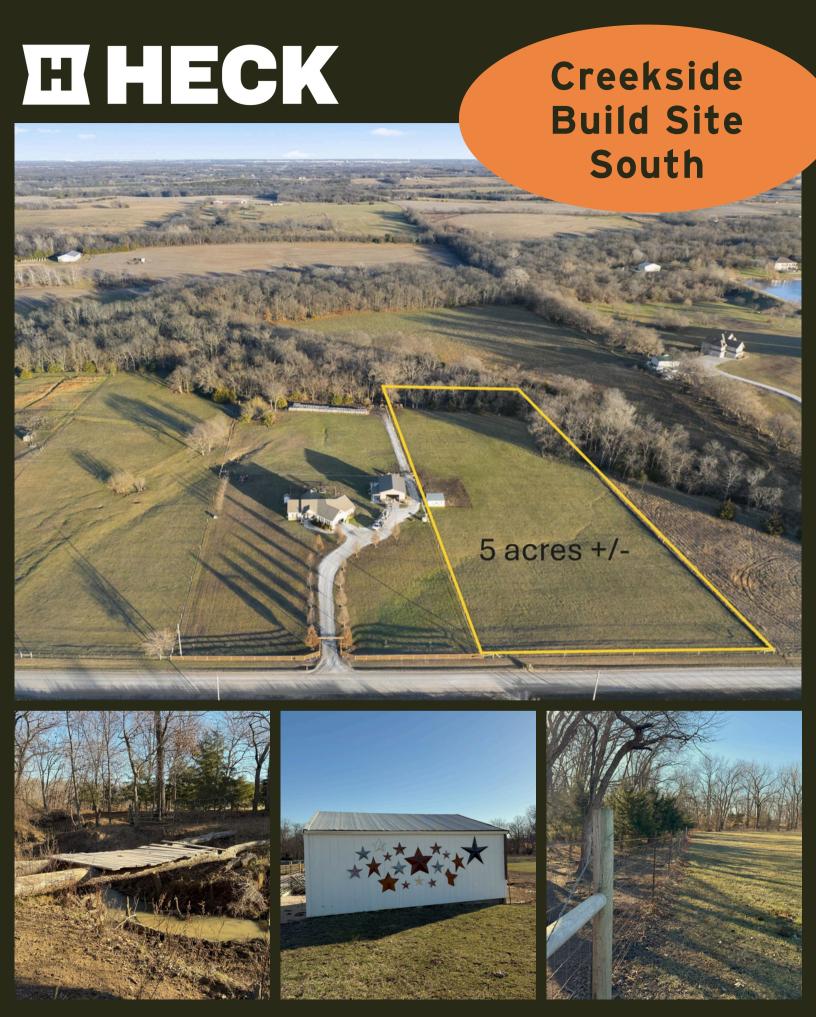

## CREEKSIDE BUILD SITE SOUTH

360 E 2100 Road, Wellsville, Kansas 66092

COUNTY: Douglas SIZE: 5.01+/- Acres ASKING PRICE: \$144,500

This 5-acre tract in Wellsville, Kansas, is a rare find in Douglas County! The property is level and ready for your new home, with plenty of open space to build. The east side of the property features a line of timber and a creek that adds natural beauty and privacy. The property also includes a small lean-to, perfect for agricultural use. A water meter is available to make development more convenient. Don't miss this opportunity to own a unique piece of land in a great location!