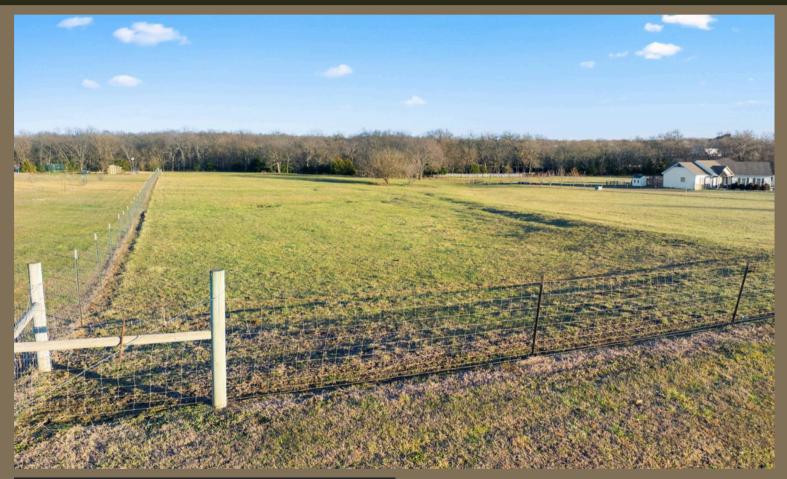

## CREEKSIDE BUILD SITE NORTH

370 E 2100 Road, Wellsville, Kansas 66092

COUNTY: Douglas SIZE: 5.01+/- Acres ASKING PRICE: \$144,500

This 5-acre tract in Wellsville, Kansas, is a rare find in Douglas County! The property is level and ready for your new home, with plenty of open space to build. The east side of the property features a line of timber and a creek that adds natural beauty and privacy. A water meter is available to make development more convenient. Don't miss this opportunity to own a unique piece of land in a great location!