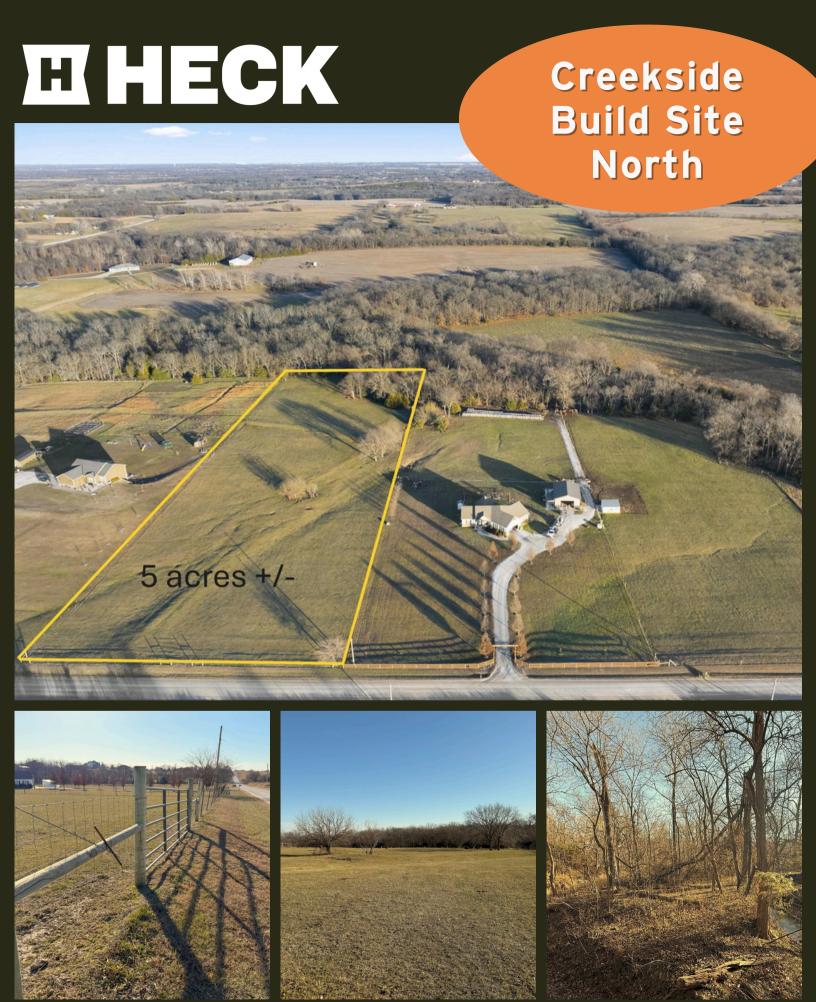

## CREEKSIDE BUILD SITE NORTH

370 E 2100 Road, Wellsville, Kansas 66092

COUNTY: Douglas SIZE: 5.01+/- Acres ASKING PRICE: \$144,500

This 5-acre tract in Wellsville, Kansas, is a rare find in Douglas County! The property is level and ready for your new home, with plenty of open space to build. The east side of the property features a line of timber and a creek that adds natural beauty and privacy. A water meter is available to make development more convenient. Don't miss this opportunity to own a unique piece of land in a great location!