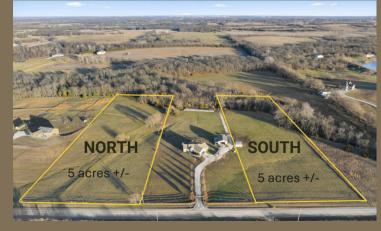

## CREEKSIDE BUILD SITE NORTH

370 E 2100 Road, Wellsville, Kansas 66092

COUNTY: Douglas SIZE: 5.01+/- Acres ASKING PRICE: \$144,500

This 5-acre tract in Wellsville, Kansas, is a rare find in Douglas County! The property is level and ready for your new home, with plenty of open space to build. The east side of the property features a line of timber and a creek that adds natural beauty and privacy. A water meter is available to make development more convenient. Don't miss this opportunity to own a unique piece of land in a great location!