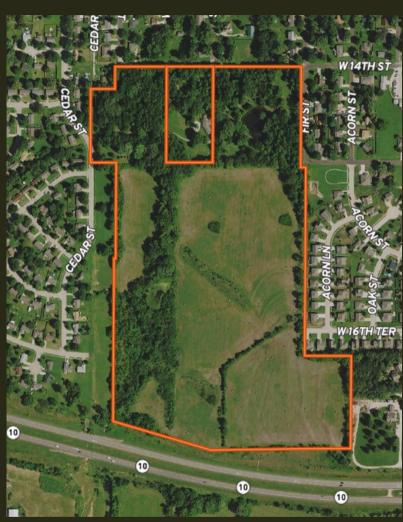

#### 1419 CEDAR STREET, EUDORA, KS 66025

COUNTY: Douglas | SIZE: 62 +/- Acres | ASKING PRICE: \$2,294,000

Explore this exceptional development ground in Eudora, Kansas, perfectly suited for residential expansion. Surrounded by established housing on three sides, this 62 +/- acre property is ideally located with nearby utilities, streamlining the development process.

With quick access to K10, future residents will enjoy convenient commutes, with Lawrence only 5 miles away and DeSoto just 13 miles away. The property's close proximity to Eudora schools makes it especially appealing for families seeking a community-focused lifestyle.

There is a pond and an existing 3-bedroom, 2-bathroom home on the premises.

Don't miss this rare opportunity to invest in a prime location with easy access to amenities and utilities, in one of Eudora's most promising areas!