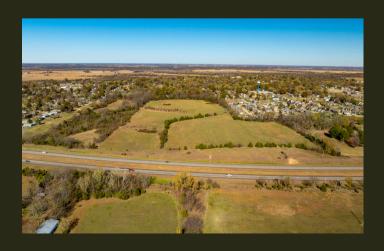

#### 1419 CEDAR STREET, EUDORA, KS 66025

COUNTY: Douglas | SIZE: 62 +/- Acres | ASKING PRICE: \$2,294,000

Explore this exceptional development ground in Eudora, Kansas, perfectly suited for residential expansion. Surrounded by established housing on three sides, this 62 +/- acre property is ideally located with nearby utilities, streamlining the development process.

With quick access to K10, future residents will enjoy convenient commutes, with Lawrence only 5 miles away and DeSoto just 13 miles away. The property's close proximity to Eudora schools makes it especially appealing for families seeking a community-focused lifestyle.