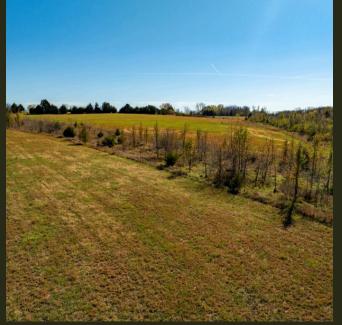

#### 1419 CEDAR STREET, EUDORA, KS 66025

COUNTY: Douglas | SIZE: 62 +/- Acres | ASKING PRICE: \$2,294,000

Explore this exceptional development ground in Eudora, Kansas, perfectly suited for residential expansion. Surrounded by established housing on three sides, this 62 +/- acre property is ideally located with nearby utilities, streamlining the development process.