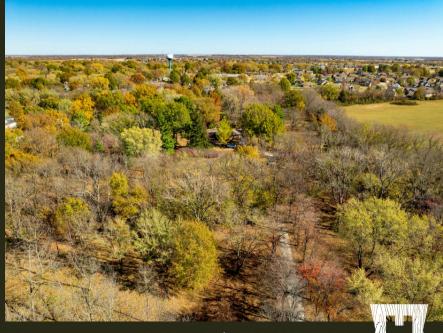

#### 1419 CEDAR STREET, EUDORA, KS 66025

COUNTY: Douglas | SIZE: 62 +/- Acres | ASKING PRICE: \$2,294,000

Explore this exceptional development ground in Eudora, Kansas, perfectly suited for residential expansion. Surrounded by established housing on three sides, this 62 +/- acre property is ideally located with nearby utilities, streamlining the development process.

With quick access to K10, future residents will enjoy convenient commutes, with Lawrence only 5 miles away and DeSoto just 13 miles away. The property's close proximity to Eudora schools makes it especially appealing for families seeking a community-focused lifestyle.