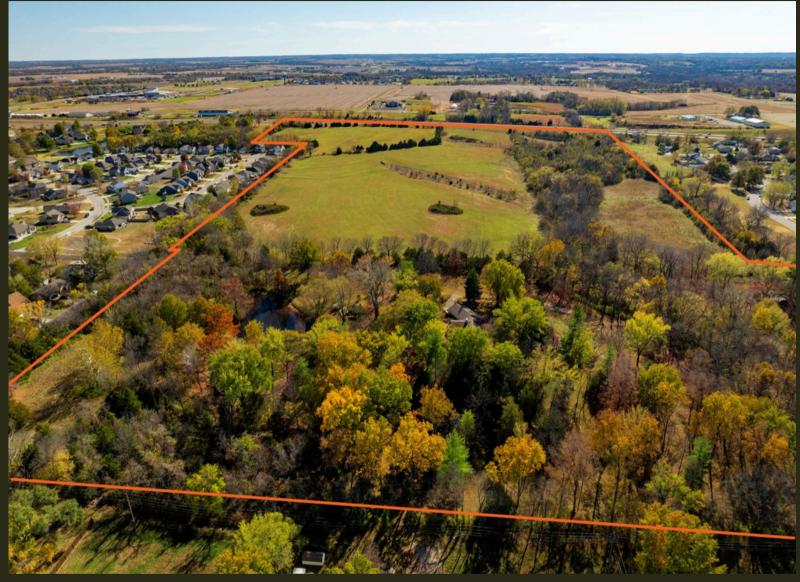

#### 1419 CEDAR STREET, EUDORA, KS 66025

COUNTY: Douglas | SIZE: 62 +/- Acres | ASKING PRICE: \$2,294,000

Explore this exceptional development ground in Eudora, Kansas, perfectly suited for residential expansion. Surrounded by established housing on three sides, this 62 +/- acre property is ideally located with nearby utilities, streamlining the development process.

With quick access to K10, future residents will enjoy convenient commutes, with Lawrence only 5 miles away and DeSoto just 13 miles away. The property's close proximity to Eudora schools makes it especially appealing for families seeking a community-focused lifestyle.

There is a pond and an existing 3-bedroom, 2-bathroom home on the premises.

Don't miss this rare opportunity to invest in a prime location with easy access to amenities and utilities, in one of Eudora's most promising areas!