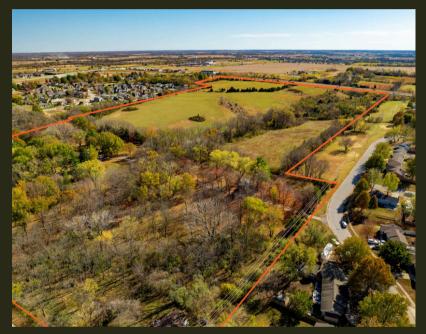

#### 1419 CEDAR STREET, EUDORA, KS 66025

COUNTY: Douglas | SIZE: 62 +/- Acres | ASKING PRICE: \$2,294,000

Explore this exceptional development ground in Eudora, Kansas, perfectly suited for residential expansion. Surrounded by established housing on three sides, this 62 +/- acre property is ideally located with nearby utilities, streamlining the development process.

With quick access to K10, future residents will enjoy convenient commutes, with Lawrence only 5 miles away and DeSoto just 13 miles away. The property's close proximity to Eudora schools makes it especially appealing for families seeking a community-focused lifestyle.

There is a pond and an existing 3-bedroom, 2-bathroom home on the premises.

Don't miss this rare opportunity to invest in a prime location with easy access to amenities and utilities, in one of Eudora's most promising areas!