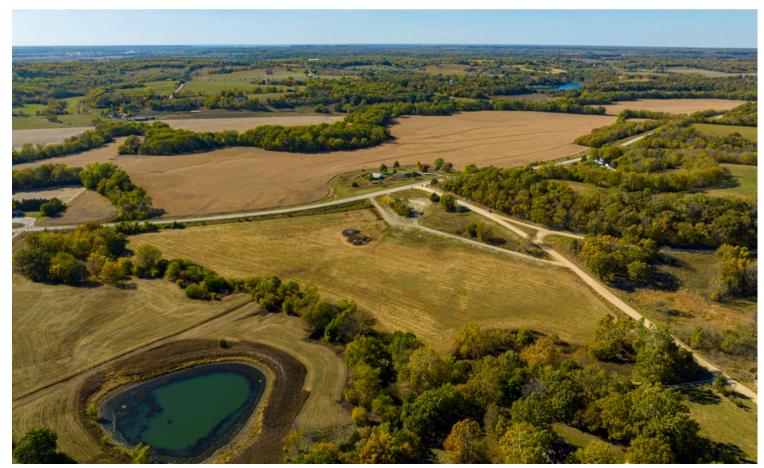

## 2094 Wellman Road, Lawrence, Kansas 66044

COUNTY: Jefferson SIZE: 16.84 +/- Acres ASKING PRICE: \$225,000

Discover this 16.84-acre haven in Lawrence, Kansas, where a meandering creek winds through a wooded landscape, offering the perfect canvas for your dream home or retreat. This convenient location off hard-surfaced roads is just 15 minutes from downtown Lawrence and 20 minutes from Iowa Street, ensuring easy access to city amenities while providing a peaceful escape into nature. Plus, there's a water meter available, making this property even more enticing for your future plans. Don't miss this opportunity to create your own paradise in Lawrence, Kansas.

From Lawrence, take 59 Highway north to E 1400 Road, turn right on E 1400 Rd and after 1 mile continue on Wellman Road for another 2.5 miles, property will be on your right (at the corner of Wellman Road & 21st Street).