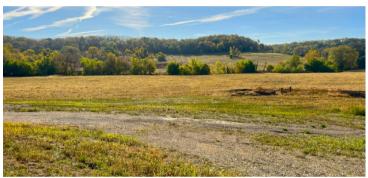

## 2094 Wellman Road, Lawrence, Kansas 66044

COUNTY: Jefferson SIZE: 16.84 +/- Acres ASKING PRICE: \$225,000

Discover this 16.84-acre haven in Lawrence, Kansas, where a meandering creek winds through a wooded landscape, offering the perfect canvas for your dream home or retreat. This convenient location off hard-surfaced roads is just 15 minutes from downtown Lawrence and 20 minutes from Iowa Street, ensuring easy access to city amenities while providing a peaceful escape into nature. Plus, there's a water meter available, making this property even more enticing for your future plans. Don't miss this opportunity to create your own paradise in Lawrence, Kansas.