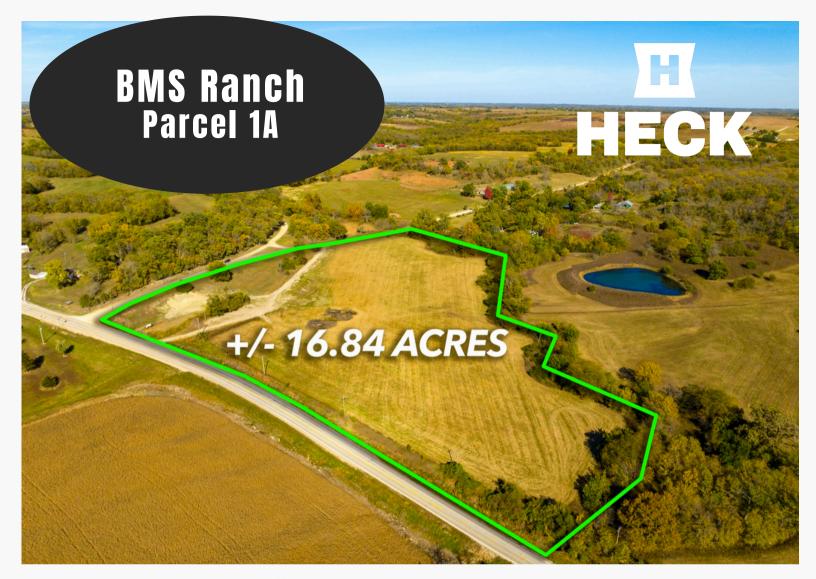

## 2094 Wellman Road, Lawrence, Kansas 66044

COUNTY: Jefferson SIZE: 16.84 +/- Acres ASKING PRICE: \$225,000

Discover this 16.84-acre haven in Lawrence, Kansas, where a meandering creek winds through a wooded landscape, offering the perfect canvas for your dream home or retreat. This convenient location off hard-surfaced roads is just 15 minutes from downtown Lawrence and 20 minutes from Iowa Street, ensuring easy access to city amenities while providing a peaceful escape into nature. Plus, there's a water meter available, making this property even more enticing for your future plans. Don't miss this opportunity to create your own paradise in Lawrence, Kansas.