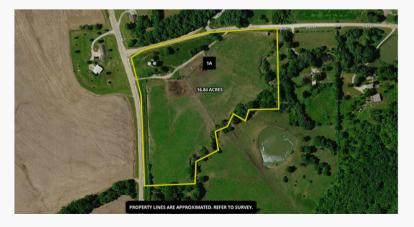

## 2094 Wellman Road, Lawrence, Kansas 66044

COUNTY: Jefferson SIZE: 16.84 +/- Acres ASKING PRICE: \$225,000

Discover this 16.84-acre haven in Lawrence, Kansas, where a meandering creek winds through a wooded landscape, offering the perfect canvas for your dream home or retreat. This convenient location off hard-surfaced roads is just 15 minutes from downtown Lawrence and 20 minutes from Iowa Street, ensuring easy access to city amenities while providing a peaceful escape into nature. Plus, there's a water meter available, making this property even more enticing for your future plans. Don't miss this opportunity to create your own paradise in Lawrence, Kansas.