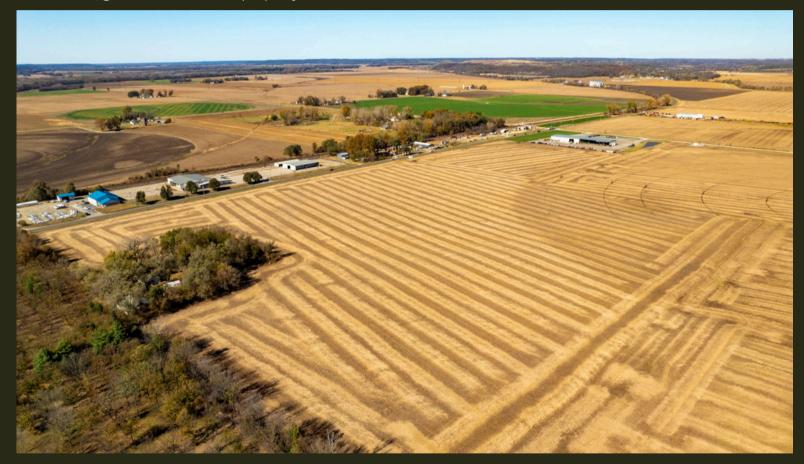

## COUNTY: Douglas | SIZE: 40 +/- Acres | ASKING PRICE: \$375,000

This is a rare opportunity to own 40+/- acres of Kaw River bottom farm ground with fertile, high-quality soils just north of Lawrence, Kansas, on Highway 59. The property includes a 2-bedroom, 2-bathroom home, perfect for rental income along with additional revenue from an income-producing billboard. The land is partially irrigated which enhances its farming potential and offers great accessibility, making it both a productive and conveniently located investment. Don't miss out on this exceptional property!