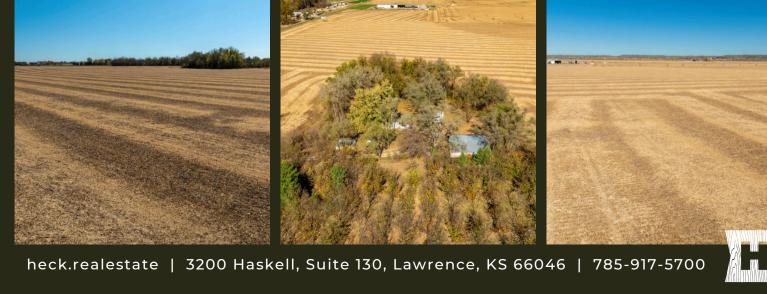

## COUNTY: Douglas | SIZE: 40 +/- Acres | ASKING PRICE: \$375,000

This is a rare opportunity to own 40+/- acres of Kaw River bottom farm ground with fertile, high-quality soils just north of Lawrence, Kansas, on Highway 59. The property includes a 2-bedroom, 2-bathroom home, perfect for rental income along with additional revenue from an income-producing billboard. The land is partially irrigated which enhances its farming potential and offers great accessibility, making it both a productive and conveniently located investment. Don't miss out on this exceptional property!