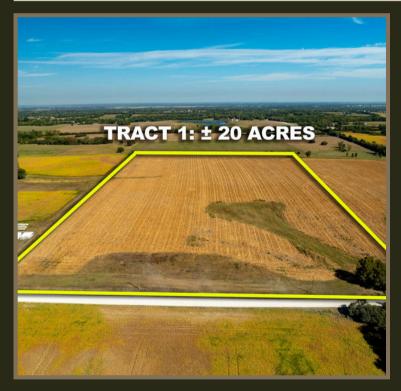

## Starlight Meadows Tracts

Eudora, KS

TRACT 2: ± 20 ACRES

TRACT 1: ± 20 ACRES

| Tract #           | Address                     | Acreage      | List Price |
|-------------------|-----------------------------|--------------|------------|
| Tract 1<br>(East) | 1980 N 900 Road, Eudora, KS | 20 +/- Acres | \$295,000  |
| Tract 2<br>(West) | 1994 N 900 Road, Eudora, KS | 20 +/- Acres | \$295,000  |