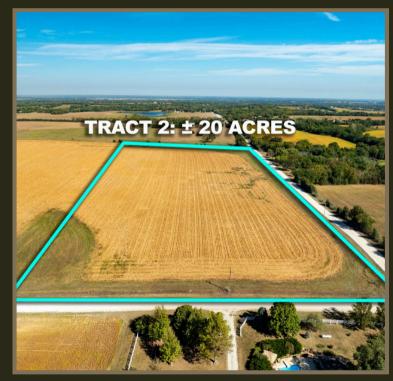

## Starlight Meadows Tracts

Eudora, KS

TRACT 2: ± 20 ACRES

TRACT 1: ± 20 ACRES

| Tract #           | Address                     | Acreage      | List Price |
|-------------------|-----------------------------|--------------|------------|
| Tract 1<br>(East) | 1980 N 900 Road, Eudora, KS | 20 +/- Acres | \$295,000  |
| Tract 2<br>(West) | 1994 N 900 Road, Eudora, KS | 20 +/- Acres | \$295,000  |