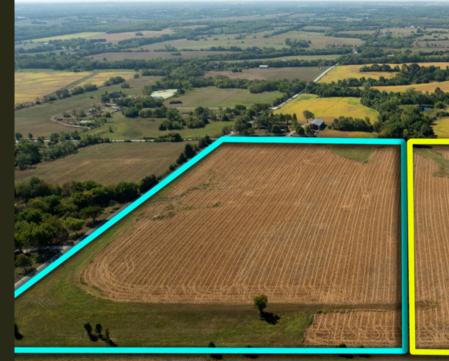

## Starlight Meadows Tracts

Eudora, KS

TRACT 2: ± 20 ACRES

TRACT 1: ± 20 ACRES

## **Starlight Meadows Tracts**

Discover the perfect blend of tranquility and convenience on these stunning 20-acre parcels located just 5 miles southwest of Eudora. With ample space for building your dream home, these properties offer a rare opportunity to create your own personal retreat. Whether you're looking for a serene spot for recreation, a hobby farm, or a place to host family gatherings, this land has it all. Experience breathtaking sunrises, plenty of privacy, and the great outdoors while staying conveniently close to amenities. These tracts provide the perfect setting to create the lifestyle you've always wanted!

| Tract #           | Address                     | Acreage      | List Price |
|-------------------|-----------------------------|--------------|------------|
| Tract 1<br>(East) | 1980 N 900 Road, Eudora, KS | 20 +/- Acres | \$295,000  |
| Tract 2<br>(West) | 1994 N 900 Road, Eudora, KS | 20 +/- Acres | \$295,000  |