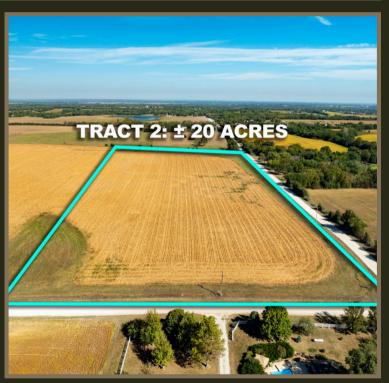

## TRACT 2: ± 20 ACRES

| Tract #           | Address                     | Acreage      | List Price     |
|-------------------|-----------------------------|--------------|----------------|
| Tract 1<br>(West) | 1980 N 900 Road, Eudora, KS | 20 +/- Acres | UNDER CONTRACT |
| Tract 2<br>(East) | 1994 N 900 Road, Eudora, KS | 20 +/- Acres | \$295,000      |