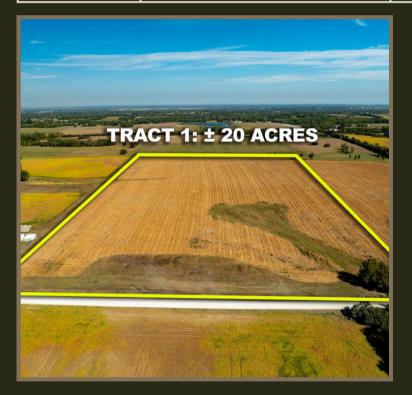

## **TRACT 1: ± 20 ACRES**

heck.realestate | 3200 Haskell, Suite 130, Lawrence, KS 66046 | 785-917-5700

| Tract #           | Address                     | Acreage      | List Price     |
|-------------------|-----------------------------|--------------|----------------|
| Tract 1<br>(West) | 1980 N 900 Road, Eudora, KS | 20 +/- Acres | UNDER CONTRACT |
| Tract 2<br>(East) | 1994 N 900 Road, Eudora, KS | 20 +/- Acres | \$295,000      |