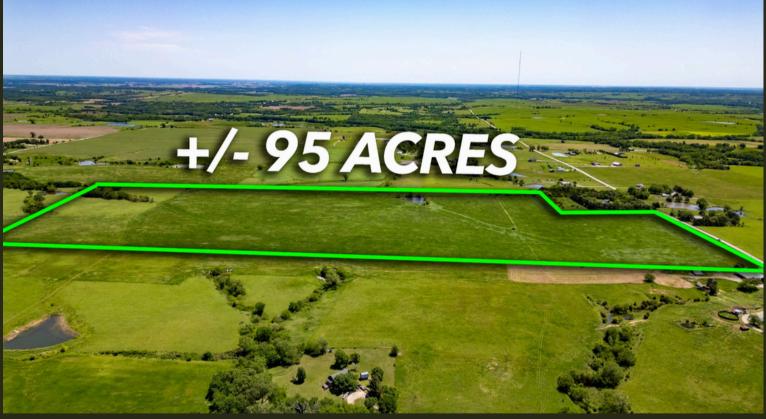

## MAPLE HILL ACRES

0 Glacier Road Maple Hill, KS 66507

+/- 95 ACRES

heck.realestate | 3200 Haskell, Suite 130, Lawrence, KS 66046 | 785-917-5700

## O Glacier Road, Maple Hill, KS 66507

COUNTY: Wabaunsee SIZE: 95+/- Acres ASKING PRICE: \$499,500

Welcome to Maple Hill Acres, an exquisite 95+/- acre property. This beautiful parcel features rolling meadows and a serene pond, creating a picturesque and tranquil setting for your future home. With hard-surfaced roads nearby and close proximity to I-70 and Topeka, you'll enjoy the perfect blend of rural peace and modern convenience. Maple Hill Acres comes with a water meter and features multiple sites that would be perfect for building your home. The property also offers abundant recreational opportunities, from fishing in the pond to exploring the expansive prairie on foot, UTV, or horseback. Please note that the hay crop remains with the seller for the 2024 season.