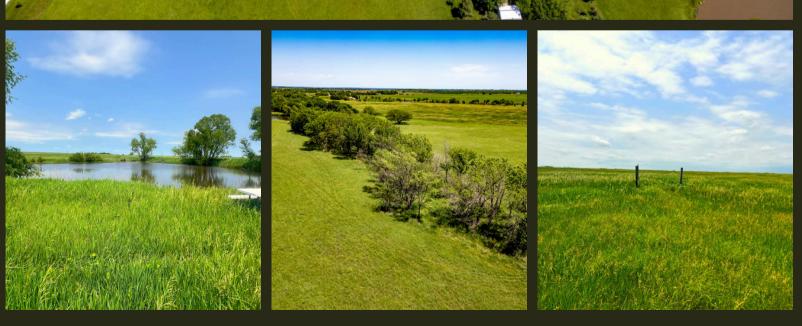

## O Glacier Road, Maple Hill, KS 66507

COUNTY: Wabaunsee SIZE: 95+/- Acres ASKING PRICE: \$499,500

Welcome to Maple Hill Acres, an exquisite 95+/- acre property. This beautiful parcel features rolling meadows and a serene pond, creating a picturesque and tranquil setting for your future home. With hard-surfaced roads nearby and close proximity to I-70 and Topeka, you'll enjoy the perfect blend of rural peace and modern convenience. Maple Hill Acres comes with a water meter and features multiple sites that would be perfect for building your home. The property also offers abundant recreational opportunities, from fishing in the pond to exploring the expansive prairie on foot, UTV, or horseback. Please note that the hay crop remains with the seller for the 2024 season.