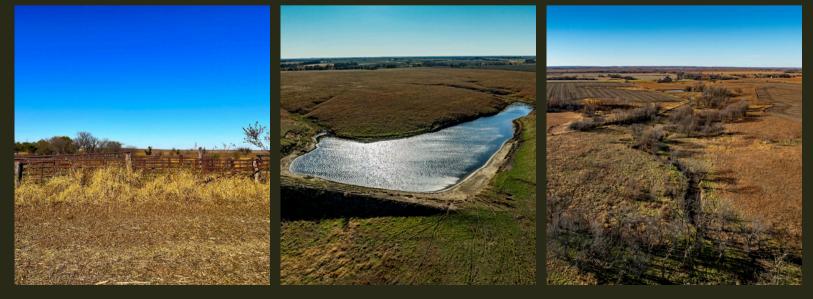

## Flint View Ranch

0000 Harveyville Road, Harveyville, Kansas 66431

**COUNTY**: Wabaunsee

SIZE: 641.2 Acres ASKING PRICE: \$2,195,000

Welcome to a unique and exceptional real estate opportunity a mere 10 minutes west of Auburn, KS. We present to you 641.2 acres of expansive land, boasting a perfect blend of pasture and fertile crop ground. Nestled on the edge of the picturesque Flint Hills, this property beckons with the promise of owning a significant parcel of land with endless possibilities.

With a mix of pastureland and quality crop ground, this expansive property offers an ideal canvas for a variety of agricultural pursuits as well as hunting/outdoor activities. Featuring perimeter fencing and four ponds dotting the rolling landscape, the property has excellent access with roads on two sides, including one hard-surfaced road. The accessibility is a practical advantage for transportation of crops, livestock, and equipment. Offering stunning views and a serene environment, this parcel has an active water meter in place.