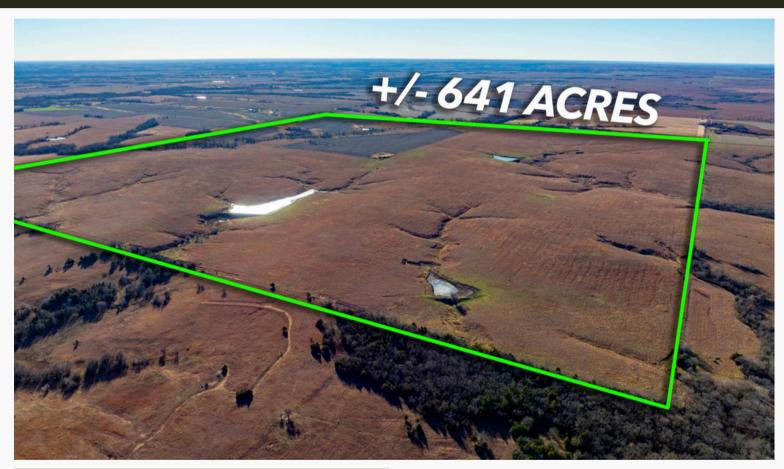

## Flint View Ranch

0000 Harveyville Road, Harveyville, Kansas 66431

**COUNTY**: Wabaunsee

SIZE: 641.2 Acres ASKING PRICE: \$2,195,000

Welcome to a unique and exceptional real estate opportunity a mere 10 minutes west of Auburn, KS. We present to you 641.2 acres of expansive land, boasting a perfect blend of pasture and fertile crop ground. Nestled on the edge of the picturesque Flint Hills, this property beckons with the promise of owning a significant parcel of land with endless possibilities.

With a mix of pastureland and quality crop ground, this expansive property offers an ideal canvas for a variety of agricultural pursuits as well as hunting/outdoor activities. Featuring perimeter fencing and four ponds dotting the rolling landscape, the property has excellent access with roads on two sides, including one hard-surfaced road. The accessibility is a practical advantage for transportation of crops, livestock, and equipment. Offering stunning views and a serene environment, this parcel has an active water meter in place.