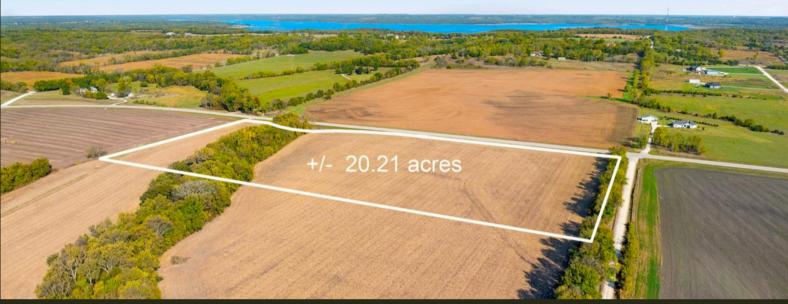

## 875 N 1000 Road, Lawrence, KS 66047

COUNTY: Douglas | SIZE: 20 +/- Acres ASKING PRICE: \$275,000

Welcome to Creekside Acres, your 20-acre dream homesite located just off hard-surfaced roads! This idyllic property combines ample acreage for hobby farming, the charm of a meandering creek and an appealing stand of timber – all creating the perfect backdrop for your dream residence. Conveniently located near Lawrence and Clinton Lake, you can savor urban amenities while relishing the peace and quiet of rural living. The availability of water meter for rural water and access to all utilities, including Midco, make this homesite ready for your vision. Schedule your visit today and start imagining life at Creekside Acres!!