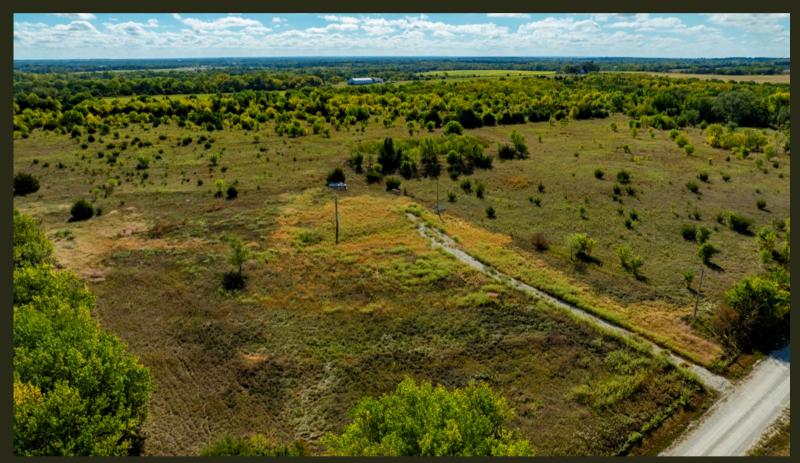

## 46 E 1000 Road, Baldwin City, KS 66006

COUNTY: Douglas | SIZE: 27 +/- Acres | ASKING PRICE: \$275,000

Nestled on 27 scenic acres, this property is prepped and ready for your vision. With key utilities already in place — well, septic system, power, and a gravel driveway — this land offers ease and convenience. The property is partially fenced and includes ample space for livestock or gardening, making it ideal for a hobby farm.

Picture yourself enjoying breathtaking sunset views from the potential homesite while surrounded by peaceful natural beauty. Whether you're looking for privacy, room to grow, or a mix of both, this property is the perfect canvas for your dream lifestyle! Contact Brian Pine at 785-423-1220 with any questions or to schedule a showing.

**DIRECTIONS**: Heading south on US-59 toward Baldwin, turn west on US-56 Hwy and go 2.5 miles to E 1000 Rd. Turn south and go 2.6 mi, property will be on the east side of the road.

PRESENTED BY:

Brian Pine HECK