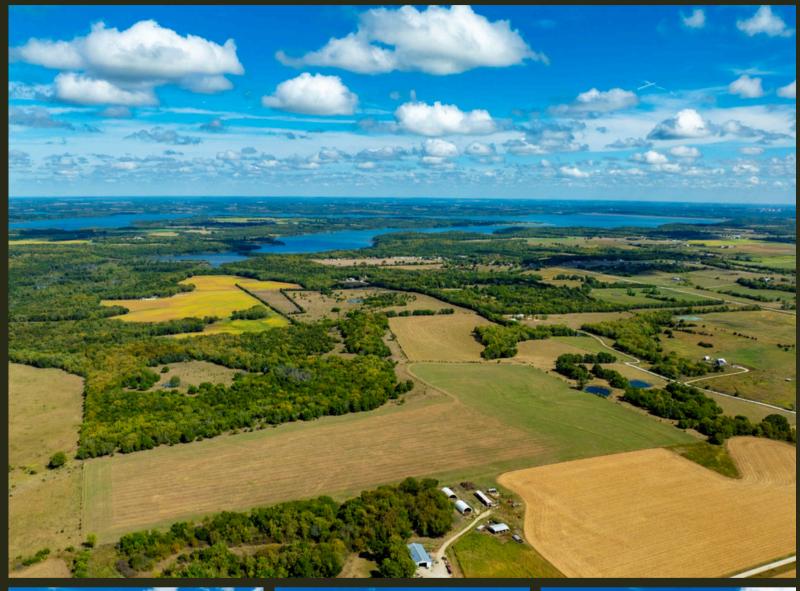

## TIMBER RIDGE RANCH

0000 E 500 Road, Lawrence, KS 66047

COUNTY: Douglas | SIZE: 160 +/- Acres | ASKING PRICE: \$950,000

This expansive 160-acre property offers a perfect blend of hay ground, pasture, and timber, making it ideal for farming, ranching, or recreation. Located just south of Clinton Lake, the land features two serene ponds and new fencing on three sides. With a water meter already in place, the property is primed for a future home or agricultural use. The mix of timber and open spaces also provides excellent hunting opportunities, attracting wildlife to this scenic retreat. Whether you're looking for a productive agricultural property, a hunting haven, or a secluded escape, this versatile land offers it all.