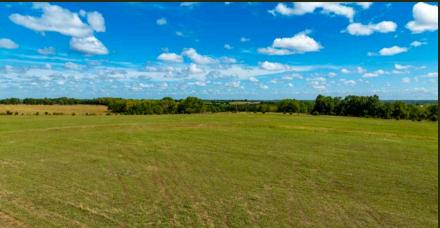

## TIMBER RIDGE RANCH

0000 E 500 Road, Lawrence, KS 66047

COUNTY: Douglas | SIZE: 160 +/- Acres | ASKING PRICE: \$950,000

This expansive 160-acre property offers a perfect blend of hay ground, pasture, and timber, making it ideal for farming, ranching, or recreation. Located just south of Clinton Lake, the land features two serene ponds and new fencing on three sides. With a water meter already in place, the property is primed for a future home or agricultural use. The mix of timber and open spaces also provides excellent hunting opportunities, attracting wildlife to this scenic retreat. Whether you're looking for a productive agricultural property, a hunting haven, or a secluded escape, this versatile land offers it all.