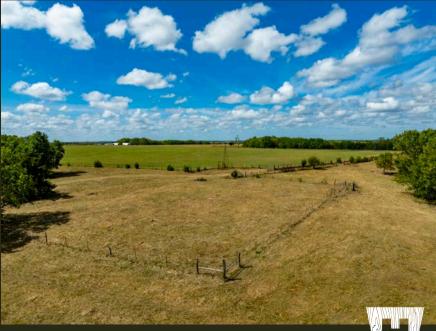

## TIMBER RIDGE RANCH

0000 E 500 Road, Lawrence, KS 66047

COUNTY: Douglas | SIZE: 160 +/- Acres | ASKING PRICE: \$950,000

This expansive 160-acre property offers a perfect blend of hay ground, pasture, and timber, making it ideal for farming, ranching, or recreation. Located just south of Clinton Lake, the land features two serene ponds and new fencing on three sides. With a water meter already in place, the property is primed for a future home or agricultural use. The mix of timber and open spaces also provides excellent hunting opportunities, attracting wildlife to this scenic retreat. Whether you're looking for a productive agricultural property, a hunting haven, or a secluded escape, this versatile land offers it all.