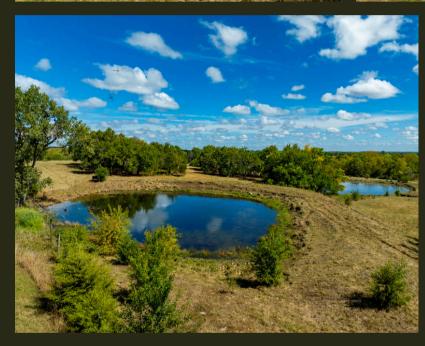

## TIMBER RIDGE RANCH

0000 E 500 Road, Lawrence, KS 66047

COUNTY: Douglas | SIZE: 160 +/- Acres | ASKING PRICE: \$950,000

This expansive 160-acre property offers a perfect blend of hay ground, pasture, and timber, making it ideal for farming, ranching, or recreation. Located just south of Clinton Lake, the land features two serene ponds and new fencing on three sides. With a water meter already in place, the property is primed for a future home or agricultural use. The mix of timber and open spaces also provides excellent hunting opportunities, attracting wildlife to this scenic retreat. Whether you're looking for a productive agricultural property, a hunting haven, or a secluded escape, this versatile land offers it all.