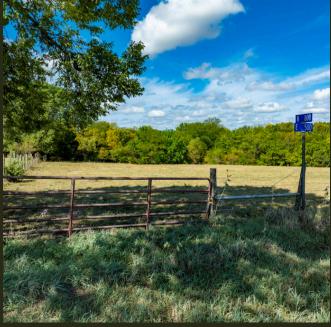

## TIMBER RIDGE RANCH

0000 E 500 Road, Lawrence, KS 66047

COUNTY: Douglas | SIZE: 160 +/- Acres | ASKING PRICE: \$950,000

This expansive 160-acre property offers a perfect blend of hay ground, pasture, and timber, making it ideal for farming, ranching, or recreation. Located just south of Clinton Lake, the land features two serene ponds and new fencing on three sides. With a water meter already in place, the property is primed for a future home or agricultural use. The mix of timber and open spaces also provides excellent hunting opportunities, attracting wildlife to this scenic retreat. Whether you're looking for a productive agricultural property, a hunting haven, or a secluded escape, this versatile land offers it all.