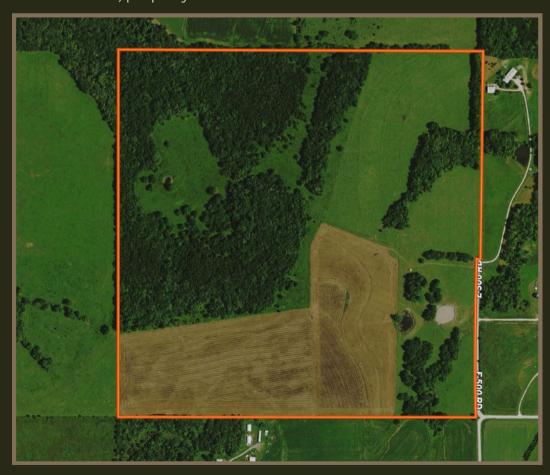

## TIMBER RIDGE RANCH

0000 E 500 Road, Lawrence, KS 66047

COUNTY: Douglas | SIZE: 160 +/- Acres | ASKING PRICE: \$950,000

This expansive 160-acre property offers a perfect blend of hay ground, pasture, and timber, making it ideal for farming, ranching, or recreation. Located just south of Clinton Lake, the land features two serene ponds and new fencing on three sides. With a water meter already in place, the property is primed for a future home or agricultural use. The mix of timber and open spaces also provides excellent hunting opportunities, attracting wildlife to this scenic retreat. Whether you're looking for a productive agricultural property, a hunting haven, or a secluded escape, this versatile land offers it all.