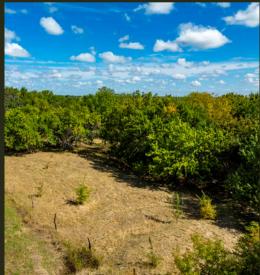

## TIMBER RIDGE RANCH

0000 E 500 Road, Lawrence, KS 66047

COUNTY: Douglas | SIZE: 160 +/- Acres | ASKING PRICE: \$950,000

This expansive 160-acre property offers a perfect blend of hay ground, pasture, and timber, making it ideal for farming, ranching, or recreation. Located just south of Clinton Lake, the land features two serene ponds and new fencing on three sides. With a water meter already in place, the property is primed for a future home or agricultural use. The mix of timber and open spaces also provides excellent hunting opportunities, attracting wildlife to this scenic retreat. Whether you're looking for a productive agricultural property, a hunting haven, or a secluded escape, this versatile land offers it all.