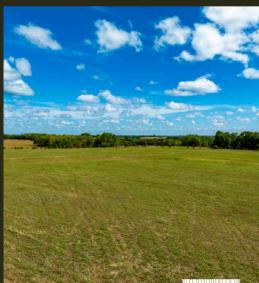

## TIMBER RIDGE RANCH

0000 E 500 Road, Lawrence, KS 66047

COUNTY: Douglas | SIZE: 160 +/- Acres | ASKING PRICE: \$950,000

This expansive 160-acre property offers a perfect blend of hay ground, pasture, and timber, making it ideal for farming, ranching, or recreation. Located just south of Clinton Lake, the land features two serene ponds and new fencing on three sides. With a water meter already in place, the property is primed for a future home or agricultural use. The mix of timber and open spaces also provides excellent hunting opportunities, attracting wildlife to this scenic retreat. Whether you're looking for a productive agricultural property, a hunting haven, or a secluded escape, this versatile land offers it all.