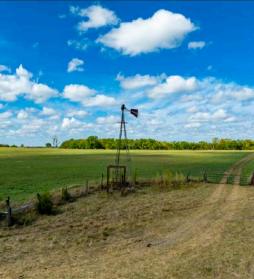

## TIMBER RIDGE RANCH

0000 E 500 Road, Lawrence, KS 66047

COUNTY: Douglas | SIZE: 160 +/- Acres | ASKING PRICE: \$950,000

This expansive 160-acre property offers a perfect blend of hay ground, pasture, and timber, making it ideal for farming, ranching, or recreation. Located just south of Clinton Lake, the land features two serene ponds and new fencing on three sides. With a water meter already in place, the property is primed for a future home or agricultural use. The mix of timber and open spaces also provides excellent hunting opportunities, attracting wildlife to this scenic retreat. Whether you're looking for a productive agricultural property, a hunting haven, or a secluded escape, this versatile land offers it all.