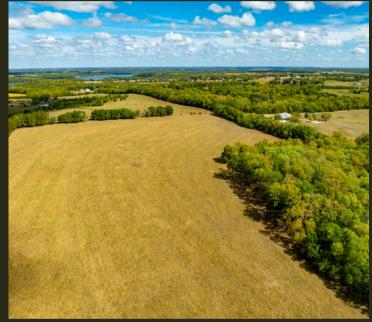

## TIMBER RIDGE RANCH

0000 E 500 Road, Lawrence, KS 66047

COUNTY: Douglas | SIZE: 160 +/- Acres | ASKING PRICE: \$950,000

This expansive 160-acre property offers a perfect blend of hay ground, pasture, and timber, making it ideal for farming, ranching, or recreation. Located just south of Clinton Lake, the land features two serene ponds and new fencing on three sides. With a water meter already in place, the property is primed for a future home or agricultural use. The mix of timber and open spaces also provides excellent hunting opportunities, attracting wildlife to this scenic retreat. Whether you're looking for a productive agricultural property, a hunting haven, or a secluded escape, this versatile land offers it all.