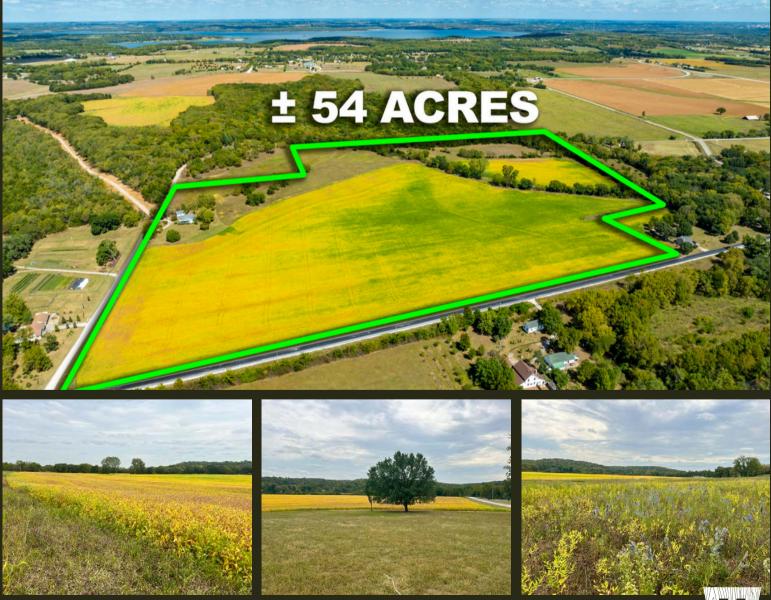

## 878 E 750 Road, Lawrence, KS 66047

COUNTY: Douglas | SIZE: 54.95 +/- Acres | ASKING PRICE: \$800,000

Discover Starview Acres -- an amazing 54-acre property that blends convenience and serene country living. Located southwest of Lawrence, it boasts a hard-surfaced road on one side and gravel on another, offering easy access.

The land itself is a stunning combination of farm ground, grassland, trees, and a creek, providing a diverse landscape perfect for various uses. Enjoy beautiful views of the surrounding countryside, and take advantage of the nearby Lone Star Lake for boating, fishing, and outdoor recreation. This property may have the potential to be divided into smaller parcels, making it a versatile investment.