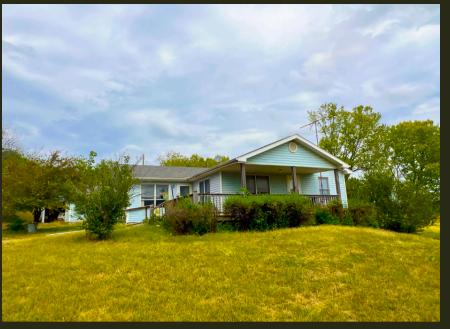

## 878 E 750 Road, Lawrence, KS 66047

COUNTY: Douglas | SIZE: 54.95 +/- Acres | ASKING PRICE: \$800,000

Discover Starview Acres -- an amazing 54-acre property that blends convenience and serene country living. Located southwest of Lawrence, it boasts a hard-surfaced road on one side and gravel on another, offering easy access.

Included is a cozy 2-bedroom, 2-bathroom home with rural water. There's also a detached 2-car garage, perfect for extra storage or workshop space.

This 54-acre property is a rare find, combining privacy with proximity to recreational activities. Whether you're looking for a quiet getaway or a flexible investment, this land has much to offer.