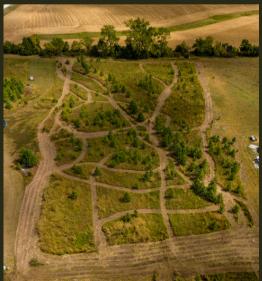

## SOUTHERN VIEWS BUILD SITE

1042 E 912 Road, Lawrence, Kansas 66047

COUNTY: Douglas SIZE: 4+/- Acres ASKING PRICE: \$138,900

This rare 4-acre build site in Southern View offers a perfect blend of rural tranquility and convenience, located just minutes from Lawrence and close to Clinton Lake. With ample space for a custom home and outdoor activities, the lot provides scenic surroundings, while still offering easy access to shopping, dining, and recreation. Rural water is available and the property is just off hard surface roads This unique small acreage lot combines peaceful country living with proximity to town and outdoor adventures, making it an ideal location for your dream home.