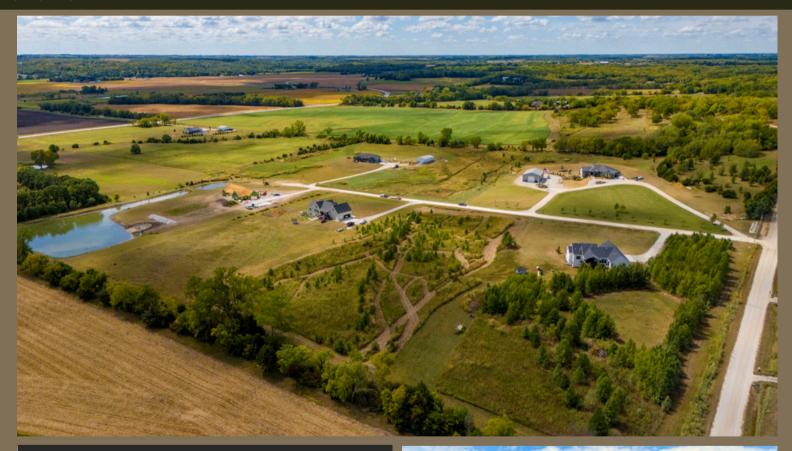

## SOUTHERN VIEWS BUILD SITE

1042 E 912 Road, Lawrence, Kansas 66047

COUNTY: Douglas SIZE: 4+/- Acres ASKING PRICE: \$138,900

This rare 4-acre build site in Southern View offers a perfect blend of rural tranquility and convenience, located just minutes from Lawrence and close to Clinton Lake. With ample space for a custom home and outdoor activities, the lot provides scenic surroundings, while still offering easy access to shopping, dining, and recreation. Rural water is available and the property is just off hard surface roads This unique small acreage lot combines peaceful country living with proximity to town and outdoor adventures, making it an ideal location for your dream home.