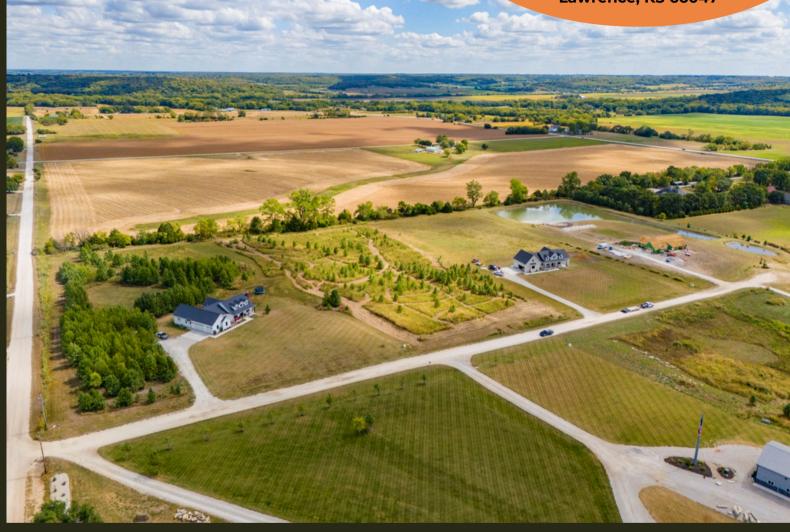

## SOUTHERN VIEWS BUILD SITE

1042 E 912 Road, Lawrence, Kansas 66047

COUNTY: Douglas SIZE: 4+/- Acres ASKING PRICE: \$138,900

This rare 4-acre build site in Southern View offers a perfect blend of rural tranquility and convenience, located just minutes from Lawrence and close to Clinton Lake. With ample space for a custom home and outdoor activities, the lot provides scenic surroundings, while still offering easy access to shopping, dining, and recreation. Rural water is available and the property is just off hard surface roads This unique small acreage lot combines peaceful country living with proximity to town and outdoor adventures, making it an ideal location for your dream home.

DIRECTIONS: Heading south from Lawrence on US-59, turn west onto N 1200 Rd and go 3.1 mi. Continue onto E 1000 Rd for 1.5 mi, then turn west on N 1050 Rd. After 0.9 mi, turn south on E 912 Rd. After 500 ft, property will be on east side of road.