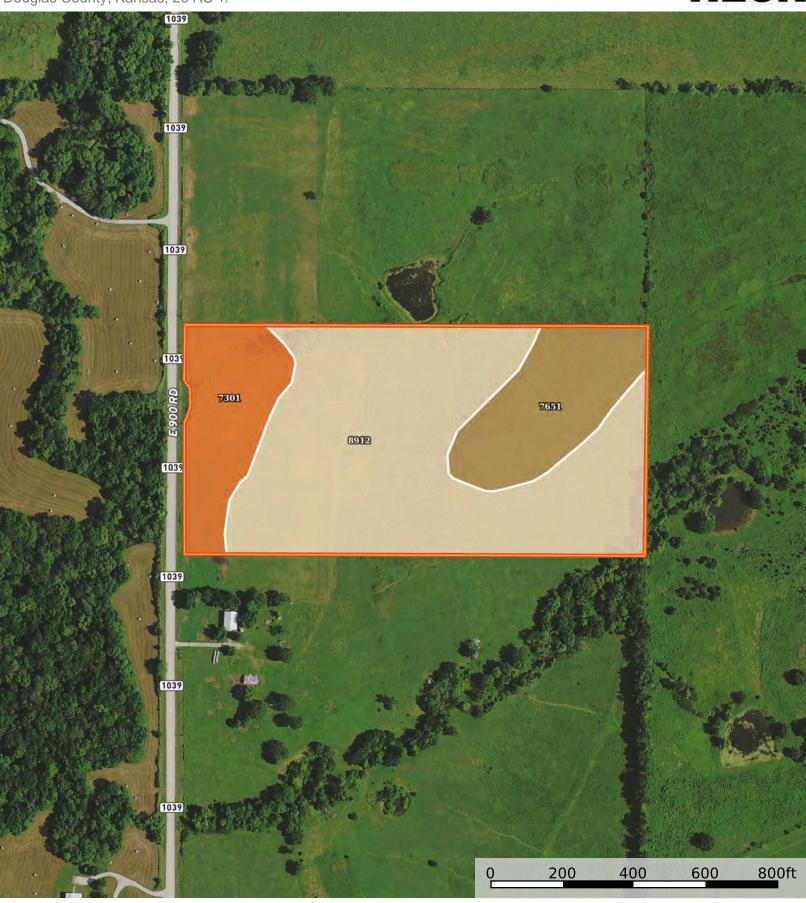

## **HECK**

Boundary 1 1 1

## | Boundary 1 1 1 18.94 ac

| SOIL CODE | SOIL DESCRIPTION                              | ACRES        | %     | CPI | NCCPI | CAP  |
|-----------|-----------------------------------------------|--------------|-------|-----|-------|------|
| 8912      | Summit silty clay loam, 3 to 7 percent slopes | 12.43        | 65.66 | 0   | 68    | 3e   |
| 7651      | Vinland complex, 3 to 7 percent slopes        | 3.48         | 18.38 | 0   | 49    | 4e   |
| 7301      | Martin silty clay loam, 1 to 3 percent slopes | 3.03         | 16.01 | 0   | 53    | 2e   |
| TOTALS    |                                               | 18.94(<br>*) | 100%  | -   | 62.14 | 3.02 |

(\*) Total acres may differ in the second decimal compared to the sum of each acreage soil. This is due to a round error because we only show the acres of each soil with two decimal.

(s) soil limitations within the rooting zone (w) excess of water