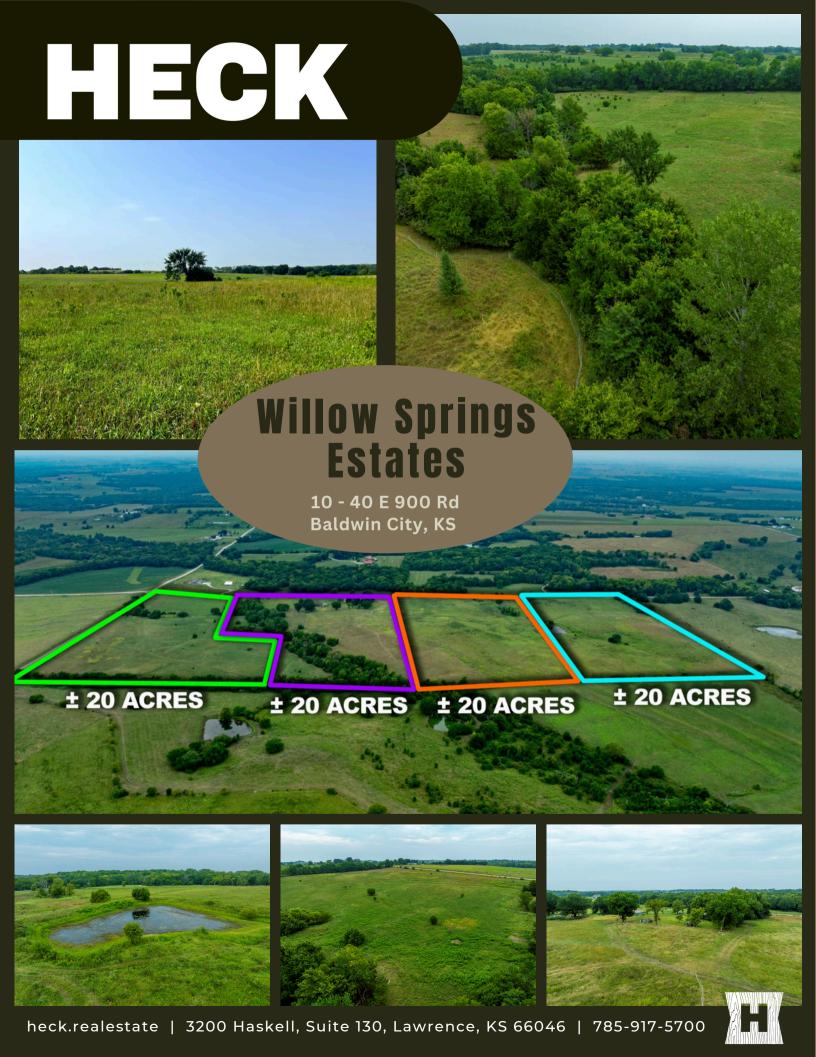

## Willow Springs Estates

Welcome to Willow Springs Estates, where your dream homesite awaits just southwest of Baldwin City, KS. Choose from four breathtaking 20-acre parcels, each offering a tranquil rural lifestyle surrounded by restored native prairies, perfect for pollinator habitats, migrating birds, and abundant wildlife. With several prime build sites, these tracts feature gently rolling terrain, expansive nature views, and scattered trees.

**Tract 1**: Boasts a picturesque pond.

Tract 2 & Tract 4: Showcase wide-open prairies.

**Tract 3**: Includes a rural water meter, an outbuilding and loafing shed with electricity, and a meandering creek.

Embrace the beauty and serenity of Willow Springs Estates, where each parcel offers an exceptional retreat into nature.

| Tract # | Address                            | Acreage      | List Price |
|---------|------------------------------------|--------------|------------|
| Tract 1 | 40 E 900 Road,<br>Baldwin City, KS | 20 +/- Acres | \$210,000  |
| Tract 2 | 30 E 900 Road,<br>Baldwin City, KS | 20 +/- Acres | \$205,000  |
| Tract 3 | 20 E 900 Road,<br>Baldwin City, KS | 20 +/- Acres | \$220,000  |
| Tract 4 | 10 E 900 Road,<br>Baldwin City, KS | 20 +/- Acres | \$215,000  |