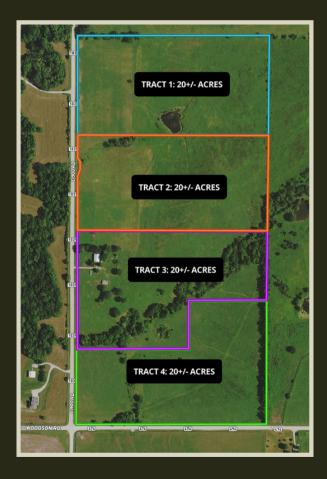

## Willow Springs Estates

Welcome to Willow Springs Estates, where your dream homesite awaits just southwest of Baldwin City, KS. Choose from four breathtaking 20-acre parcels, each offering a tranquil rural lifestyle surrounded by restored native prairies, perfect for pollinator habitats, migrating birds, and abundant wildlife. With several prime build sites, these tracts feature gently rolling terrain, expansive nature views, and scattered trees.

**Tract 1**: Boasts a picturesque pond.

Tract 2 & Tract 4: Showcase wide-open prairies.

**Tract 3**: Includes a rural water meter, an outbuilding and loafing shed with electricity, and a meandering creek.

Embrace the beauty and serenity of Willow Springs Estates, where each parcel offers an exceptional retreat into nature.

| Tract # | Address                            | Acreage      | List Price |
|---------|------------------------------------|--------------|------------|
| Tract 1 | 40 E 900 Road,<br>Baldwin City, KS | 20 +/- Acres | \$210,000  |
| Tract 2 | 30 E 900 Road,<br>Baldwin City, KS | 20 +/- Acres | \$205,000  |
| Tract 3 | 20 E 900 Road,<br>Baldwin City, KS | 20 +/- Acres | \$220,000  |
| Tract 4 | 10 E 900 Road,<br>Baldwin City, KS | 20 +/- Acres | \$215,000  |