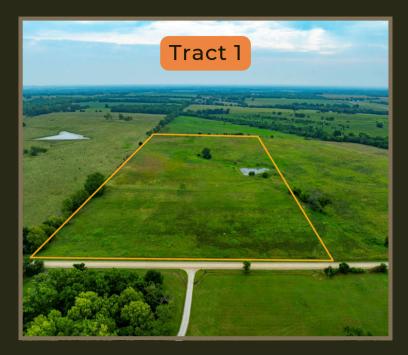

**Tract 1**: Boasts a picturesque pond.

Tract 2 & Tract 4: Showcase wide-open prairies.

**Tract 3**: Includes a rural water meter, an outbuilding and loafing shed with electricity, and a meandering creek.