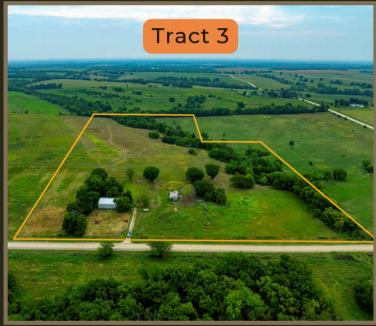

**Tract 1**: Boasts a picturesque pond.

Tract 2 & Tract 4: Showcase wide-open prairies.

**Tract 3**: Includes a rural water meter, an outbuilding and loafing shed with electricity, and a meandering creek.

Embrace the beauty and serenity of Willow Springs Estates, where each parcel offers an exceptional retreat into nature.

| Tract # | Address                            | Acreage      | List Price |
|---------|------------------------------------|--------------|------------|
| Tract 1 | 40 E 900 Road,<br>Baldwin City, KS | 20 +/- Acres | \$210,000  |
| Tract 2 | 30 E 900 Road,<br>Baldwin City, KS | 20 +/- Acres | \$205,000  |
| Tract 3 | 20 E 900 Road,<br>Baldwin City, KS | 20 +/- Acres | \$220,000  |
| Tract 4 | 10 E 900 Road,<br>Baldwin City, KS | 20 +/- Acres | \$215,000  |