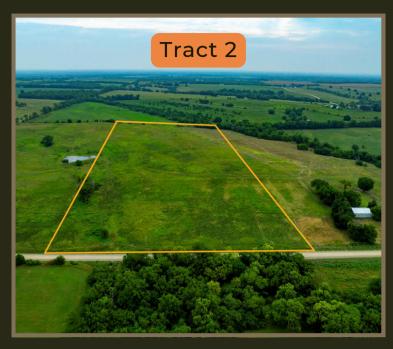

**Tract 1**: Boasts a picturesque pond.

Tract 2 & Tract 4: Showcase wide-open prairies.

**Tract 3**: Includes a rural water meter, an outbuilding and loafing shed with electricity, and a meandering creek.