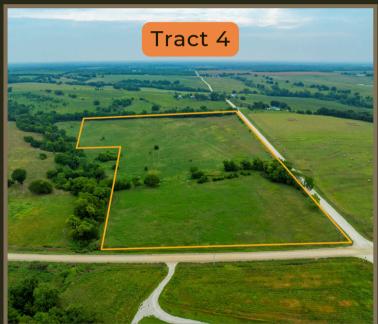

**Tract 1**: Boasts a picturesque pond.

Tract 2 & Tract 4: Showcase wide-open prairies.

**Tract 3**: Includes a rural water meter, an outbuilding and loafing shed with electricity, and a meandering creek.

Embrace the beauty and serenity of Willow Springs Estates, where each parcel offers an exceptional retreat into nature.

| Tract # | Address                            | Acreage      | List Price |
|---------|------------------------------------|--------------|------------|
| Tract 1 | 40 E 900 Road,<br>Baldwin City, KS | 20 +/- Acres | \$210,000  |
| Tract 2 | 30 E 900 Road,<br>Baldwin City, KS | 20 +/- Acres | \$205,000  |
| Tract 3 | 20 E 900 Road,<br>Baldwin City, KS | 20 +/- Acres | \$220,000  |
| Tract 4 | 10 E 900 Road,<br>Baldwin City, KS | 20 +/- Acres | \$215,000  |