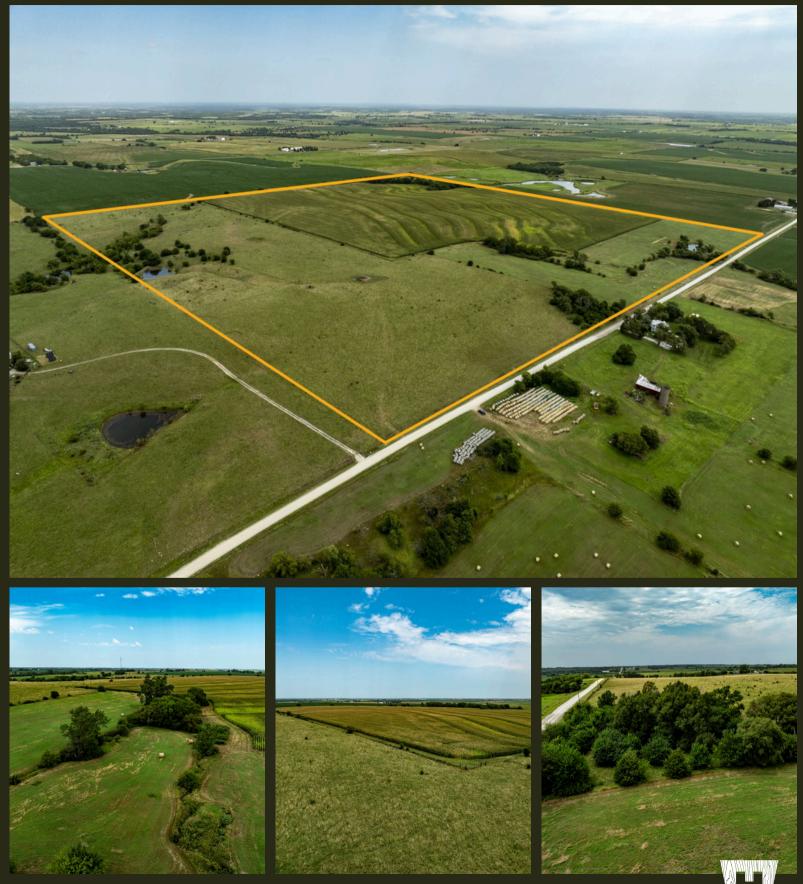

# COUNTY LINE QUARTER

#### 84 N 200 Road, Overbrook, KS 66524

(non-legal address; for mapping reference only)

**COUNTY**: Douglas | **SIZE**: 160 +/- Acres | **ASKING PRICE**: \$749,900

Welcome to County Line Quarter, a stunning 160-acre property located just over a mile south of Highway 56 near Overbrook, Kansas. This exceptional piece of land offers a harmonious blend of pasture, tillable, and grassland, as well as a potential homesite, making it a versatile addition to any farming operation or portfolio.

#### **Property Highlights:**

- <u>Size and Location</u>: Spanning 160 acres, County Line Quarter is conveniently situated just south of Overbrook, ensuring easy access and a prime location for agricultural pursuits.
- <u>Diverse Land Use</u>: The property features approximately 80 acres of tillable ground, perfect for crop cultivation, alongside expansive grassland and pasture areas.
- <u>Water Resources</u>: Two ponds grace the landscape, providing essential water sources for livestock.
- <u>Fencing and Boundaries</u>: The pastureland is completely fenced, offering security and ease of management for grazing livestock.
- <u>Potential Homesites</u>: With its picturesque views and serene surroundings, the property boasts several attractive
  potential homesites. A water meter comes with the property, making it ideal for building your dream home in the
  countryside.