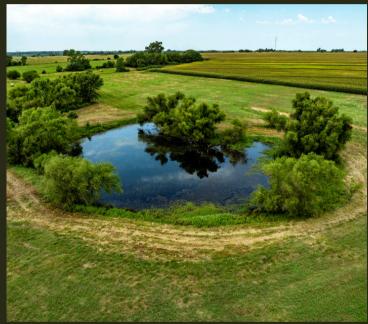

#### **Property Highlights:**

- <u>Size and Location</u>: Spanning 160 acres, County Line Quarter is conveniently situated just south of Overbrook, ensuring easy access and a prime location for agricultural pursuits.
- <u>Diverse Land Use</u>: The property features approximately 80 acres of tillable ground, perfect for crop cultivation, alongside expansive grassland and pasture areas.
- <u>Water Resources</u>: Two ponds grace the landscape, providing essential water sources for livestock.
- <u>Fencing and Boundaries</u>: The pastureland is completely fenced, offering security and ease of management for grazing livestock.
- <u>Potential Homesites</u>: With its picturesque views and serene surroundings, the property boasts several attractive
  potential homesites. A water meter comes with the property, making it ideal for building your dream home in the
  countryside.