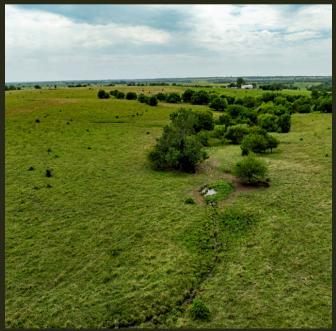

#### **Property Highlights:**

- <u>Size and Location</u>: Spanning 160 acres, County Line Quarter is conveniently situated just south of Overbrook, ensuring easy access and a prime location for agricultural pursuits.
- <u>Diverse Land Use</u>: The property features approximately 80 acres of tillable ground, perfect for crop cultivation, alongside expansive grassland and pasture areas.
- <u>Water Resources</u>: Two ponds grace the landscape, providing essential water sources for livestock.
- <u>Fencing and Boundaries</u>: The pastureland is completely fenced, offering security and ease of management for grazing livestock.
- <u>Potential Homesites</u>: With its picturesque views and serene surroundings, the property boasts several attractive
  potential homesites. A water meter comes with the property, making it ideal for building your dream home in the
  countryside.