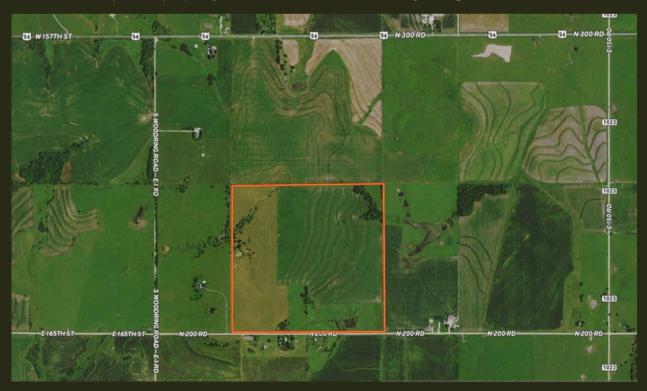

# COUNTY LINE QUARTER

#### 84 N 200 Road, Overbrook, KS 66524

(non-legal address; for mapping reference only)

**COUNTY**: Douglas | **SIZE**: 160 +/- Acres | **ASKING PRICE**: \$749,900

Welcome to County Line Quarter, a stunning 160-acre property located just over a mile south of Highway 56 near Overbrook, Kansas. This exceptional piece of land offers a harmonious blend of pasture, tillable, and grassland, as well as a potential homesite, making it a versatile addition to any farming operation or portfolio.

#### **Property Highlights:**

- <u>Size and Location</u>: Spanning 160 acres, County Line Quarter is conveniently situated just south of Overbrook, ensuring easy access and a prime location for agricultural pursuits.
- <u>Diverse Land Use</u>: The property features approximately 80 acres of tillable ground, perfect for crop cultivation, alongside expansive grassland and pasture areas.
- <u>Water Resources</u>: Two ponds grace the landscape, providing essential water sources for livestock.
- <u>Fencing and Boundaries</u>: The pastureland is completely fenced, offering security and ease of management for grazing livestock.
- <u>Potential Homesites</u>: With its picturesque views and serene surroundings, the property boasts several attractive
  potential homesites. A water meter comes with the property, making it ideal for building your dream home in the
  countryside.