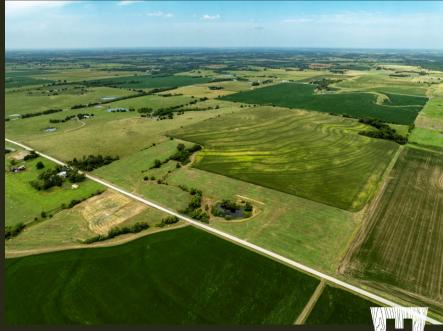

#### 84 N 200 Road, Overbrook, KS 66524

(non-legal address; for mapping reference only)

**COUNTY**: Douglas | **SIZE**: 160 +/- Acres | **ASKING PRICE**: \$749,900

Welcome to County Line Quarter, a stunning 160-acre property located just over a mile south of Highway 56 near Overbrook, Kansas. This exceptional piece of land offers a harmonious blend of pasture, tillable, and grassland, as well as a potential homesite, making it a versatile addition to any farming operation or portfolio.

#### **Property Highlights:**

- <u>Size and Location</u>: Spanning 160 acres, County Line Quarter is conveniently situated just south of Overbrook, ensuring easy access and a prime location for agricultural pursuits.
- <u>Diverse Land Use</u>: The property features approximately 80 acres of tillable ground, perfect for crop cultivation, alongside expansive grassland and pasture areas.
- <u>Water Resources</u>: Two ponds grace the landscape, providing essential water sources for livestock.
- <u>Fencing and Boundaries</u>: The pastureland is completely fenced, offering security and ease of management for grazing livestock.
- <u>Potential Homesites</u>: With its picturesque views and serene surroundings, the property boasts several attractive
  potential homesites. A water meter comes with the property, making it ideal for building your dream home in the
  countryside.