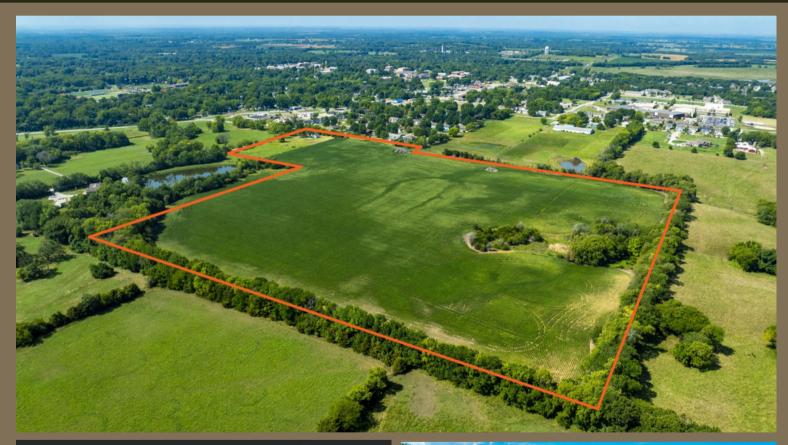

## BALDWIN CITY ACRES

1752 N 300 Road, Baldwin City, KS 66006

COUNTY: Douglas SIZE: 43+/- Acres ASKING PRICE: \$724,950

Introducing a rare 43-acre development parcel situated at First and Ames in Baldwin City! This prime property, bordering city limits, offers city utilities near the southwest corner, making it an ideal investment opportunity. Currently used for farming and features a farmhouse, this tract is an open landscape bordered with trees. With its strategic location and potential for residential development, this property invites investors and developers to explore its possibilities. Schedule a viewing today to unlock the potential of this prime real estate in Baldwin City.