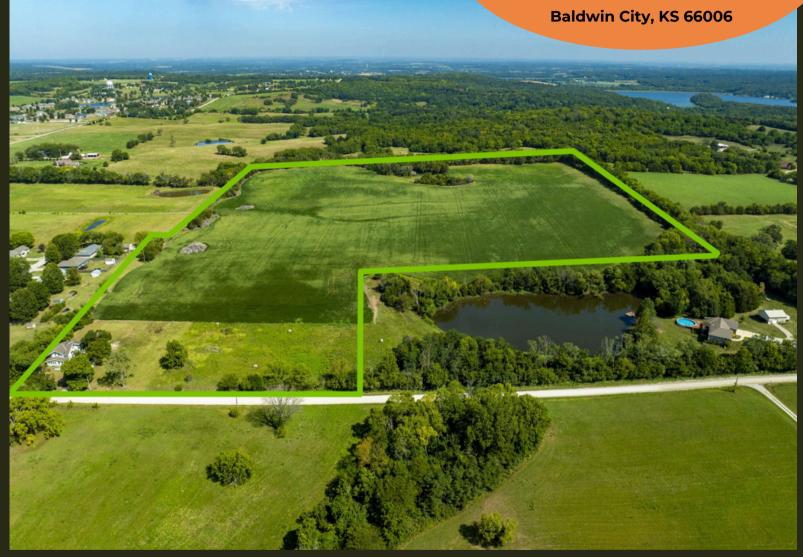

## BALDWIN CITY ACRES

1752 N 300 Road, Baldwin City, KS 66006

COUNTY: Douglas SIZE: 43+/- Acres ASKING PRICE: \$724,950

Introducing a rare 43-acre development parcel situated at First and Ames in Baldwin City! This prime property, bordering city limits, offers city utilities near the southwest corner, making it an ideal investment opportunity. Currently used for farming and features a farmhouse, this tract is an open landscape bordered with trees. With its strategic location and potential for residential development, this property invites investors and developers to explore its possibilities. Schedule a viewing today to unlock the potential of this prime real estate in Baldwin City.