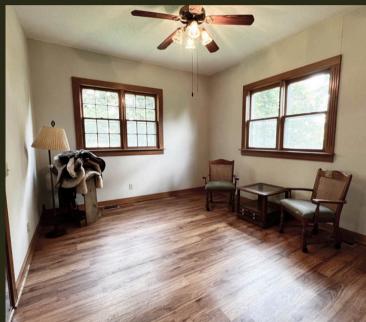

## 375 E 2100 Road, Wellsville, KS 66092

**COUNTY**: Douglas | **SIZE**: 27 +/- Acres | **ASKING PRICE**: \$495,000

This secluded 27-acre property, originally built in 1920 and expanded over the years, offers a peaceful escape tucked away in the trees. The ranch-style home features three conforming bedrooms, two bathrooms and a versatile fourth room perfect for an office or additional bedroom. Although the home requires some TLC, its potential is undeniable. The property boasts a large rustic livestock barn and a 30 x 26 workshop, ideal for various projects and storage. The fenced pasture includes a livestock pond, making it perfect for hobby farmers and 4-H families. Enjoy the tranquility of the private patio and deck, providing multiple spaces to relax and appreciate the serene surroundings. This is a fantastic opportunity for those looking to create their own rural haven.