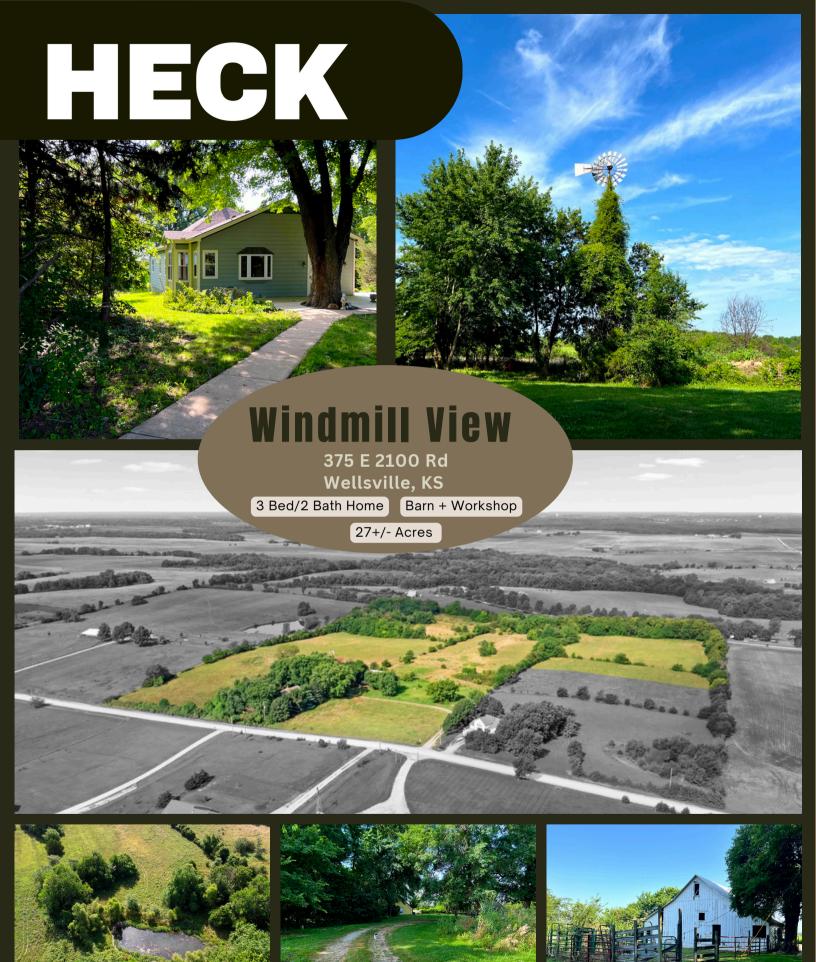

## Windmill View

## 375 E 2100 Road, Wellsville, KS 66092

**COUNTY**: Douglas | **SIZE**: 27 +/- Acres | **ASKING PRICE**: \$495,000

This secluded 27-acre property, originally built in 1920 and expanded over the years, offers a peaceful escape tucked away in the trees. The ranch-style home features three conforming bedrooms, two bathrooms and a versatile fourth room perfect for an office or additional bedroom. Although the home requires some TLC, its potential is undeniable. The property boasts a large rustic livestock barn and a 30 x 26 workshop, ideal for various projects and storage. The fenced pasture includes a livestock pond, making it perfect for hobby farmers and 4-H families. Enjoy the tranquility of the private patio and deck, providing multiple spaces to relax and appreciate the serene surroundings. This is a fantastic opportunity for those looking to create their own rural haven.

**DIRECTIONS**: From 56 Highway travel north on East 2100 Road 1.7 miles to the property on the west side of the road.