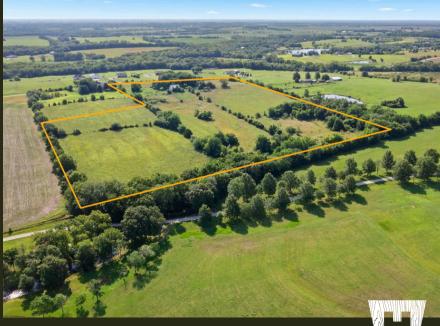

## 375 E 2100 Road, Wellsville, KS 66092

**COUNTY**: Douglas | **SIZE**: 27 +/- Acres | **ASKING PRICE**: \$495,000

This secluded 27-acre property, originally built in 1920 and expanded over the years, offers a peaceful escape tucked away in the trees. The ranch-style home features three conforming bedrooms, two bathrooms and a versatile fourth room perfect for an office or additional bedroom. Although the home requires some TLC, its potential is undeniable. The property boasts a large rustic livestock barn and a 30 x 26 workshop, ideal for various projects and storage. The fenced pasture includes a livestock pond, making it perfect for hobby farmers and 4-H families. Enjoy the tranquility of the private patio and deck, providing multiple spaces to relax and appreciate the serene surroundings. This is a fantastic opportunity for those looking to create their own rural haven.