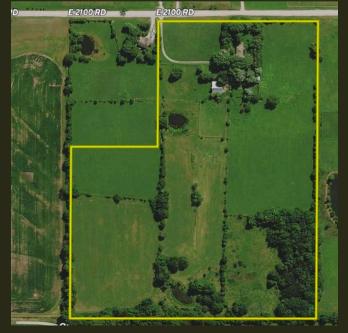

## 375 E 2100 Road, Wellsville, KS 66092

**COUNTY**: Douglas | **SIZE**: 27 +/- Acres | **ASKING PRICE**: \$495,000

This secluded 27-acre property, originally built in 1920 and expanded over the years, offers a peaceful escape tucked away in the trees. The ranch-style home features three conforming bedrooms, two bathrooms and a versatile fourth room perfect for an office or additional bedroom. Although the home requires some TLC, its potential is undeniable. The property boasts a large rustic livestock barn and a 30 x 26 workshop, ideal for various projects and storage. The fenced pasture includes a livestock pond, making it perfect for hobby farmers and 4-H families. Enjoy the tranquility of the private patio and deck, providing multiple spaces to relax and appreciate the serene surroundings. This is a fantastic opportunity for those looking to create their own rural haven.

**DIRECTIONS**: From 56 Highway travel north on East 2100 Road 1.7 miles to the property on the west side of the road.