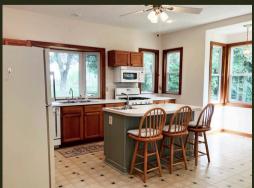

## 375 E 2100 Road, Wellsville, KS 66092

**COUNTY**: Douglas | **SIZE**: 27 +/- Acres | **ASKING PRICE**: \$495,000

This secluded 27-acre property, originally built in 1920 and expanded over the years, offers a peaceful escape tucked away in the trees. The ranch-style home features three conforming bedrooms, two bathrooms and a versatile fourth room perfect for an office or additional bedroom. Although the home requires some TLC, its potential is undeniable. The property boasts a large rustic livestock barn and a 30 x 26 workshop, ideal for various projects and storage. The fenced pasture includes a livestock pond, making it perfect for hobby farmers and 4-H families. Enjoy the tranquility of the private patio and deck, providing multiple spaces to relax and appreciate the serene surroundings. This is a fantastic opportunity for those looking to create their own rural haven.