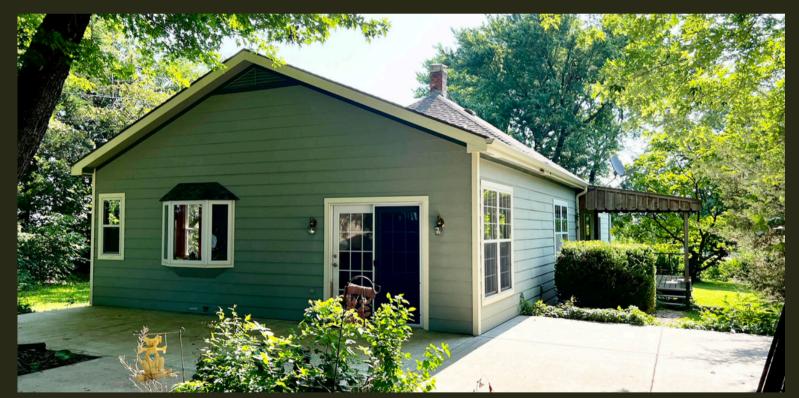

## 375 E 2100 Road, Wellsville, KS 66092

**COUNTY**: Douglas | **SIZE**: 27 +/- Acres | **ASKING PRICE**: \$495,000

This secluded 27-acre property, originally built in 1920 and expanded over the years, offers a peaceful escape tucked away in the trees. The ranch-style home features three conforming bedrooms, two bathrooms and a versatile fourth room perfect for an office or additional bedroom. Although the home requires some TLC, its potential is undeniable. The property boasts a large rustic livestock barn and a 30 x 26 workshop, ideal for various projects and storage. The fenced pasture includes a livestock pond, making it perfect for hobby farmers and 4-H families. Enjoy the tranquility of the private patio and deck, providing multiple spaces to relax and appreciate the serene surroundings. This is a fantastic opportunity for those looking to create their own rural haven.