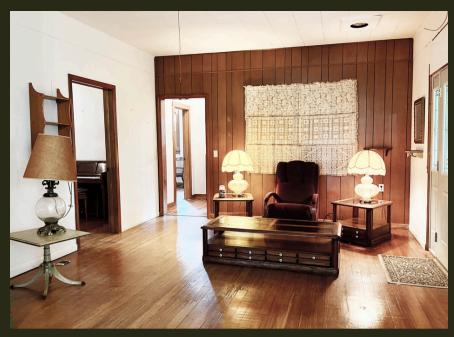

## 375 E 2100 Road, Wellsville, KS 66092

**COUNTY**: Douglas | **SIZE**: 27 +/- Acres | **ASKING PRICE**: \$495,000

This secluded 27-acre property, originally built in 1920 and expanded over the years, offers a peaceful escape tucked away in the trees. The ranch-style home features three conforming bedrooms, two bathrooms and a versatile fourth room perfect for an office or additional bedroom. Although the home requires some TLC, its potential is undeniable. The property boasts a large rustic livestock barn and a 30 x 26 workshop, ideal for various projects and storage. The fenced pasture includes a livestock pond, making it perfect for hobby farmers and 4-H families. Enjoy the tranquility of the private patio and deck, providing multiple spaces to relax and appreciate the serene surroundings. This is a fantastic opportunity for those looking to create their own rural haven.