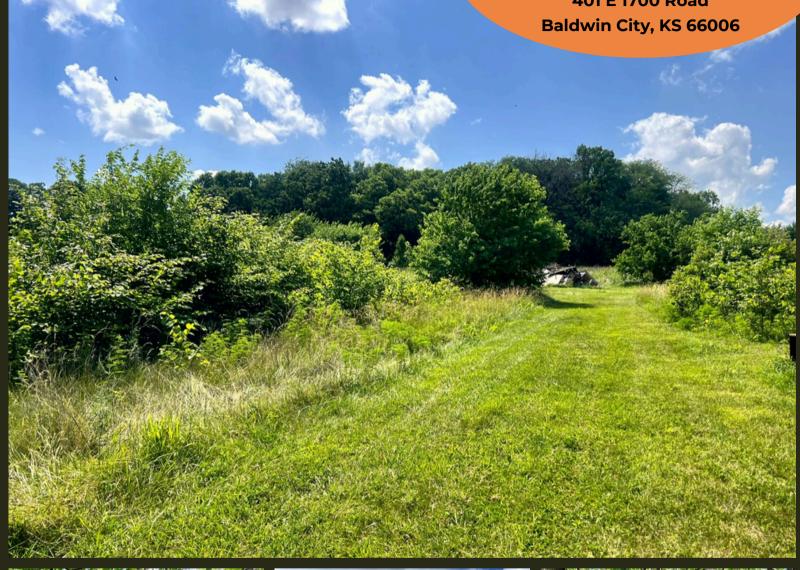

#### 401 E 1700 Road, Baldwin City, KS 66006

(Non-Legal Address, For Reference Only)

COUNTY: Douglas SIZE: 10+/- Acres ASKING PRICE: \$210,000

Escape to a serene 10-acre tract of buildable land just north of the Baldwin city limits at the northwest corner of 6th Street and State Lake Road. Located on hard-surfaced roads, this property offers convenience and tranquility. The eastern half of the land features a natural clearing perfect for a home site, while the western half, elevated and heavily wooded, provides multiple options for unique homesites. A rural water meter is available, ensuring easy utility access.

Directions: From the main intersection in Baldwin City at 6th and Ames, travel north one mile to the property on the west side of the road. Property is located at the northwest corner of 6th Street and State Lake Road.