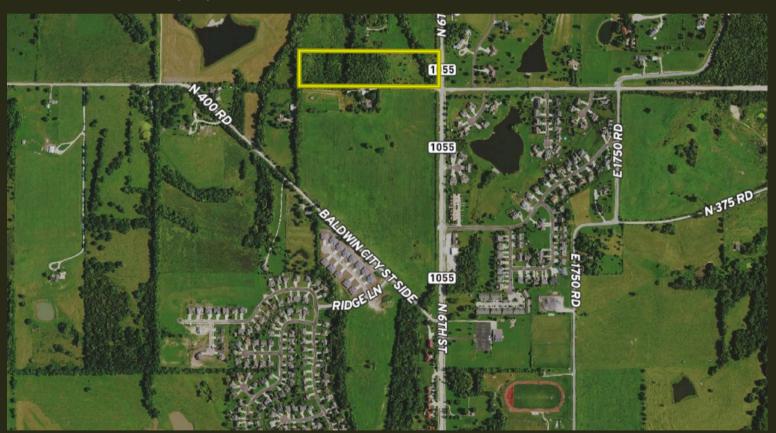

#### 401 E 1700 Road, Baldwin City, KS 66006

(Non-Legal Address, For Reference Only)

COUNTY: Douglas SIZE: 10+/- Acres ASKING PRICE: \$210,000

Escape to a serene 10-acre tract of buildable land just north of the Baldwin city limits at the northwest corner of 6th Street and State Lake Road. Located on hard-surfaced roads, this property offers convenience and tranquility. The eastern half of the land features a natural clearing perfect for a home site, while the western half, elevated and heavily wooded, provides multiple options for unique homesites. A rural water meter is available, ensuring easy utility access.

Directions: From the main intersection in Baldwin City at 6th and Ames, travel north one mile to the property on the west side of the road. Property is located at the northwest corner of 6th Street and State Lake Road.