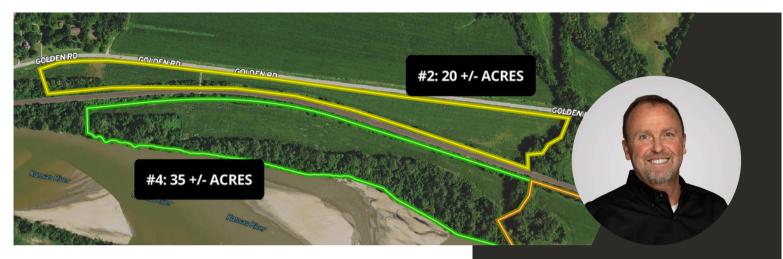

## **RIVER BOTTOM FARM & REC #2**

Tract #2 Golden Road, Linwood, KS 66052

There are two adjacent tracts available for purchase; total acreage between all three tracts would be 120 +/- acres. Call Brian Pine to inquire about availability of Tracts 4 & 5. OFFERED AT **\$150,000** 