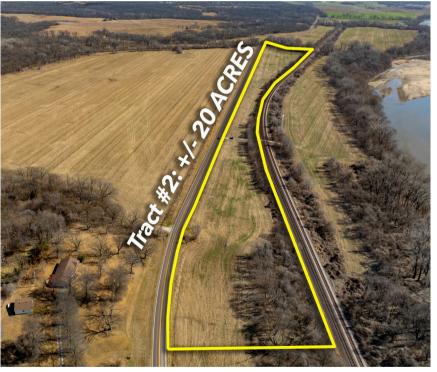

## **RIVER BOTTOM FARM & REC #2**

Tract #2 Golden Road, Linwood, KS 66052

# **RIVER BOTTOM FARM & REC #2**

Tract #2 Golden Road, Linwood, KS 66052

There are two adjacent tracts available for purchase; total acreage between all three tracts would be 120 +/- acres. Call Brian Pine to inquire about availability of Tracts 4 & 5. OFFERED AT **\$150,000** 