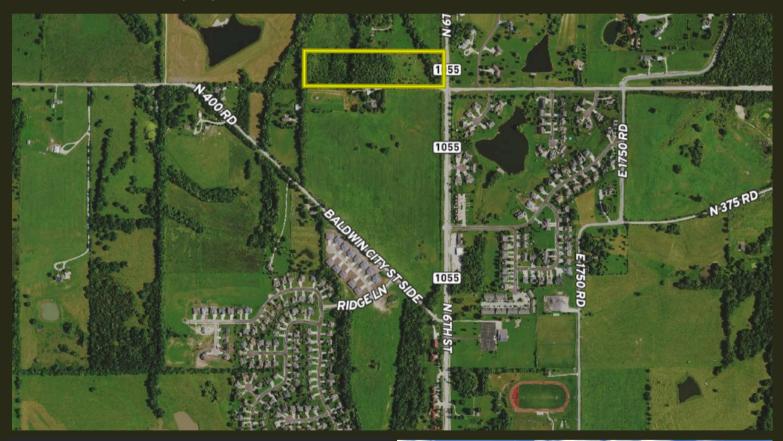

#### 401 E 1700 Road, Baldwin City, KS 66006

(Non-Legal Address, For Reference Only)

COUNTY: Douglas SIZE: 10+/- Acres ASKING PRICE: \$220,000

Escape to a serene 10-acre tract of buildable land just north of the Baldwin city limits at the northwest corner of 6th Street and State Lake Road. Located on hard-surfaced roads, this property offers convenience and tranquility. The eastern half of the land features a natural clearing perfect for a home site, while the western half, elevated and heavily wooded, provides multiple options for unique homesites. A rural water meter is available, ensuring easy utility access.

Directions: From the main intersection in Baldwin City at 6th and Ames, travel north one mile to the property on the west side of the road. Property is located at the northwest corner of 6th Street and State Lake Road.