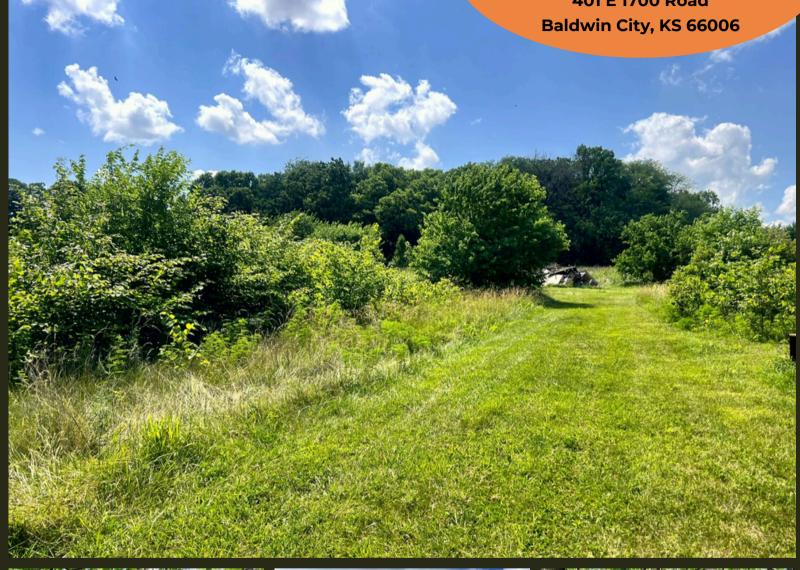

#### 401 E 1700 Road, Baldwin City, KS 66006

(Non-Legal Address, For Reference Only)

COUNTY: Douglas SIZE: 10+/- Acres ASKING PRICE: \$220,000

Escape to a serene 10-acre tract of buildable land just north of the Baldwin city limits at the northwest corner of 6th Street and State Lake Road. Located on hard-surfaced roads, this property offers convenience and tranquility. The eastern half of the land features a natural clearing perfect for a home site, while the western half, elevated and heavily wooded, provides multiple options for unique homesites. A rural water meter is available, ensuring easy utility access.

Whether you prefer open meadows or secluded wooded areas, this property offers versatility and natural beauty for your dream home. Explore the potential of this idyllic Baldwin City location—schedule a showing today!