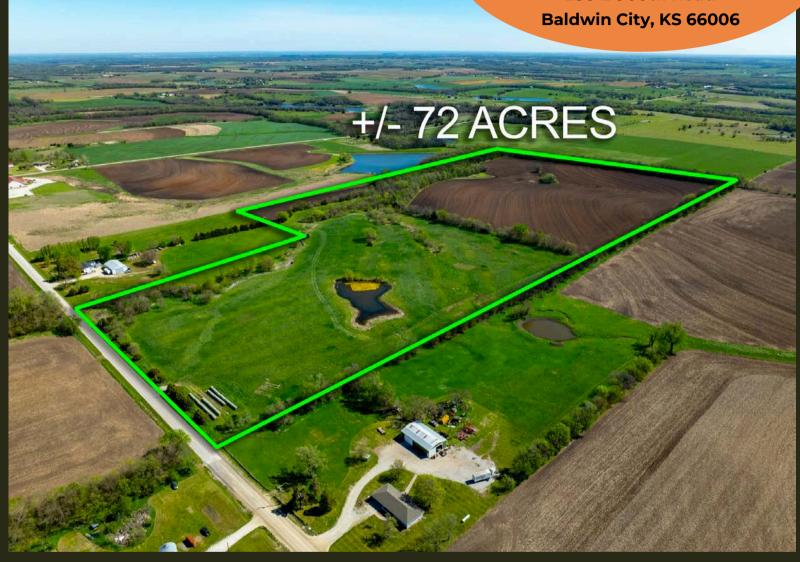

## 258 E 900th Road, Baldwin City, KS 66006

COUNTY: Douglas SIZE: 72+/- Acres ASKING PRICE: \$449,000

Conveniently located just south of the Worden Cornerstone Church in Baldwin City, this 72-acre property sits along hard-surfaced roads, ensuring easy access year-round. The land comprises 38 acres of tillable soil, currently utilized for farming purposes, providing both income potential and agricultural opportunities. The remaining acreage offers a mix of pastureland adorned with scattered trees and a tranquil pond, creating an ideal setting for a future home site or recreational retreat.