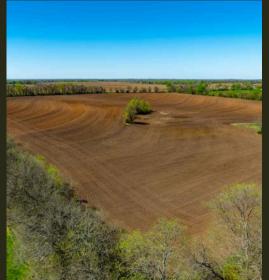

## 258 E 900th Road, Baldwin City, KS 66006

COUNTY: Douglas SIZE: 72+/- Acres ASKING PRICE: \$449,000

Conveniently located just south of the Worden Cornerstone Church in Baldwin City, this 72-acre property sits along hard-surfaced roads, ensuring easy access year-round. The land comprises 38 acres of tillable soil, currently utilized for farming purposes, providing both income potential and agricultural opportunities. The remaining acreage offers a mix of pastureland adorned with scattered trees and a tranquil pond, creating an ideal setting for a future home site or recreational retreat.