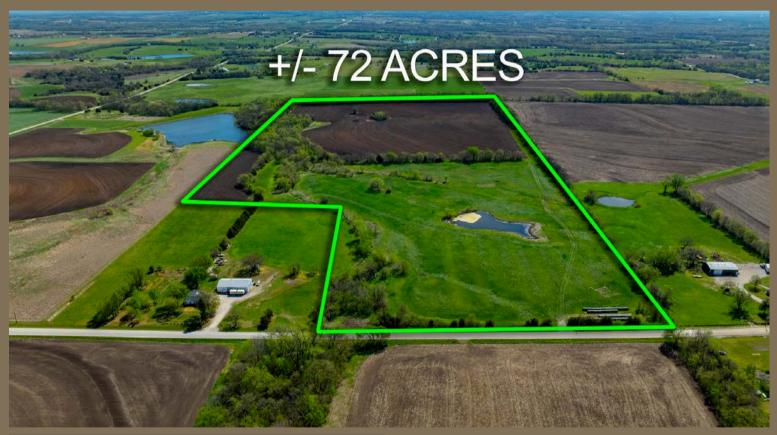

## 258 E 900th Road, Baldwin City, KS 66006

COUNTY: Douglas SIZE: 72+/- Acres ASKING PRICE: \$449,000

Conveniently located just south of the Worden Cornerstone Church in Baldwin City, this 72-acre property sits along hard-surfaced roads, ensuring easy access year-round. The land comprises 38 acres of tillable soil, currently utilized for farming purposes, providing both income potential and agricultural opportunities. The remaining acreage offers a mix of pastureland adorned with scattered trees and a tranquil pond, creating an ideal setting for a future home site or recreational retreat.

With the availability of a water meter, essential utilities are readily accessible, simplifying the process for any prospective home site plans. Whether you're drawn to its farming potential, recreational opportunities, or planning your dream home, this property presents a versatile canvas for realizing your aspirations.