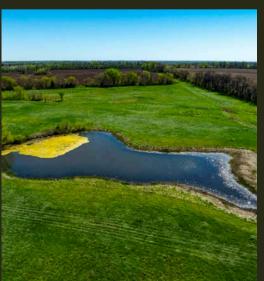

## 258 E 900th Road, Baldwin City, KS 66006

COUNTY: Douglas SIZE: 72+/- Acres ASKING PRICE: \$449,000

Conveniently located just south of the Worden Cornerstone Church in Baldwin City, this 72-acre property sits along hard-surfaced roads, ensuring easy access year-round. The land comprises 38 acres of tillable soil, currently utilized for farming purposes, providing both income potential and agricultural opportunities. The remaining acreage offers a mix of pastureland adorned with scattered trees and a tranquil pond, creating an ideal setting for a future home site or recreational retreat.