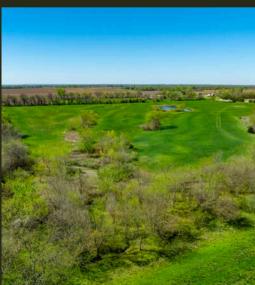

## 258 E 900th Road, Baldwin City, KS 66006

COUNTY: Douglas SIZE: 72+/- Acres ASKING PRICE: \$449,000

Conveniently located just south of the Worden Cornerstone Church in Baldwin City, this 72-acre property sits along hard-surfaced roads, ensuring easy access year-round. The land comprises 38 acres of tillable soil, currently utilized for farming purposes, providing both income potential and agricultural opportunities. The remaining acreage offers a mix of pastureland adorned with scattered trees and a tranquil pond, creating an ideal setting for a future home site or recreational retreat.