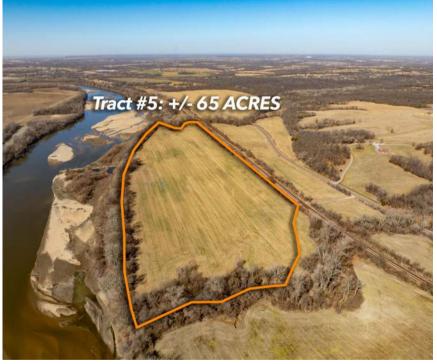

## **RIVER BOTTOM FARM & REC #5**

Tract #5 Golden Road, Linwood, KS 66052

OFFERED AT **\$599,000** 

CONTACT US

# **RIVER BOTTOM FARM & REC #5**

Tract #5 Golden Road, Linwood, KS 66052

### ABOUT THIS PROPERTY

Welcome to River Bottom Farm & Rec #5 – a charming lot nestled in the heart of prime river bottom farmland. Boasting enviable river frontage and many recreational opportunities, this lot offers the perfect blend of serenity, adventure, and agricultural income.

There are two adjacent tracts available for purchase; total acreage between all three tracts would be 120 +/- acres. Call Brian Pine to inquire about availability of Tracts 2 & 4. OFFERED AT **\$599,000** 