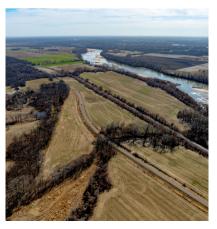

### ABOUT THIS PROPERTY

Welcome to River Bottom Farm & Rec #5 – a charming lot nestled in the heart of prime river bottom farmland. Boasting enviable river frontage and many recreational opportunities, this lot offers the perfect blend of serenity, adventure, and agricultural income.

Conveniently located just off hardsurfaced roads and close to De Soto and Kansas City, this lot is a haven for hunters, fishermen, and outdoor enthusiasts. With

fertile sandy loam soils and tillable acreage, it presents a rare opportunity for both agricultural pursuits and recreational enjoyment. Don't miss out on the chance to own a piece of this coveted landscape.