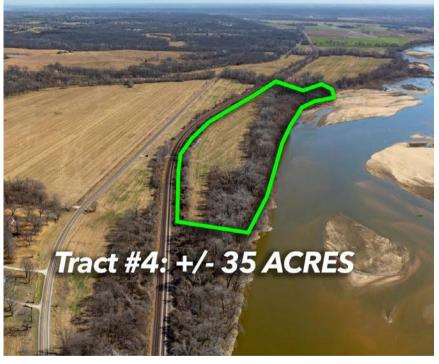

## **RIVER BOTTOM FARM & REC #4**

Tract #4 Golden Road, Linwood, KS 66052

OFFERED AT **\$325,000** 

CONTACT US

# **RIVER BOTTOM FARM & REC #4**

Tract #4 Golden Road, Linwood, KS 66052

### ABOUT THIS PROPERTY

Welcome to River Bottom Farm & Rec #4 – a charming lot nestled in the heart of prime river bottom farmland. Boasting enviable river frontage and many recreational opportunities, this lot offers the perfect blend of serenity, adventure, and agricultural income.

Conveniently located just off hardsurfaced roads and close to De Soto and Kansas City, this lot is a haven for hunters, fishermen, and outdoor enthusiasts. With

fertile sandy loam soils and tillable acreage, it presents a rare opportunity for both agricultural pursuits and recreational enjoyment. Don't miss out on the chance to own a piece of this coveted landscape.