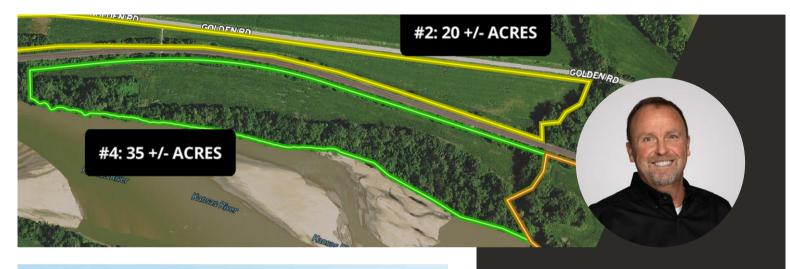

## **RIVER BOTTOM FARM & REC #4**

Tract #4 Golden Road, Linwood, KS 66052

OFFERED AT **\$325,000** 

CONTACT US

# **RIVER BOTTOM FARM & REC #4**

Tract #4 Golden Road, Linwood, KS 66052

There are two adjacent tracts available for purchase; total acreage between all three tracts would be 120 +/- acres. Call Brian Pine to inquire about availability of Tracts 2 & 5. OFFERED AT **\$325,000** 