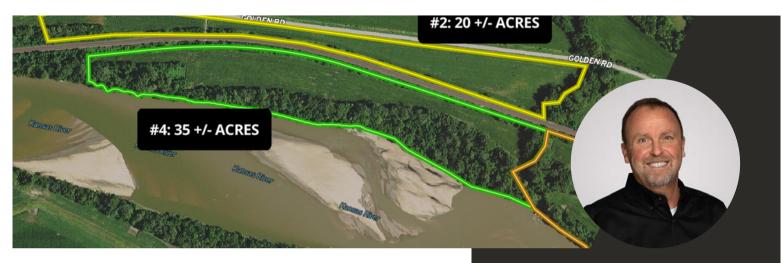

There are two adjacent tracts available for purchase; total acreage between all three tracts would be 120 +/- acres. Call Brian Pine to inquire about availability of Tracts 2 & 5. OFFERED AT **\$325,000** 