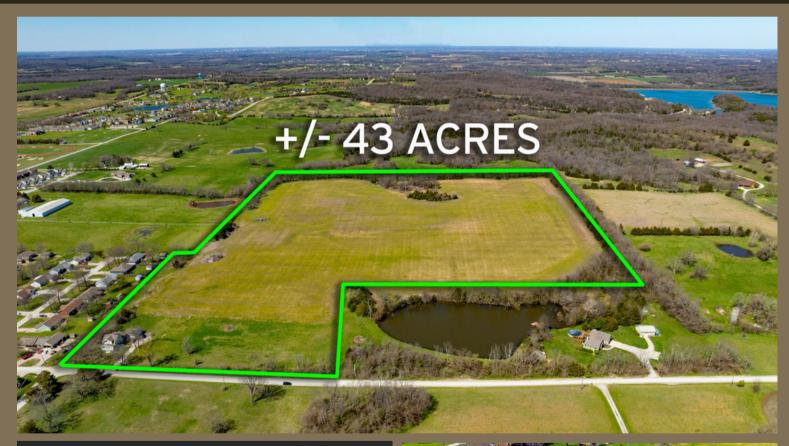

### BALDWIN CITY ACRES

#### 1752 N 300 Road, Baldwin City, KS 66006

COUNTY: Douglas SIZE: 43+/- Acres ASKING PRICE: \$749,950

Introducing a rare 43-acre development parcel situated at First and Ames in Baldwin City! This prime property, bordering city limits, offers city utilities near the southwest corner, making it an ideal investment opportunity. Currently used for farming and featuring a rented farmhouse, this tract is an open landscape bordered with trees. With its strategic location and potential for residential development, this property invites investors and developers to explore its possibilities. Schedule a viewing today to unlock the potential of this prime real estate in Baldwin City.