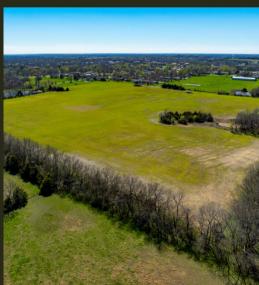

#### 1752 N 300 Road, Baldwin City, KS 66006

COUNTY: Douglas SIZE: 43+/- Acres ASKING PRICE: \$749,950

Introducing a rare 43-acre development parcel situated at First and Ames in Baldwin City! This prime property, bordering city limits, offers city utilities near the southwest corner, making it an ideal investment opportunity. Currently used for farming and featuring a rented farmhouse, this tract is an open landscape bordered with trees. With its strategic location and potential for residential development, this property invites investors and developers to explore its possibilities. Schedule a viewing today to unlock the potential of this prime real estate in Baldwin City.