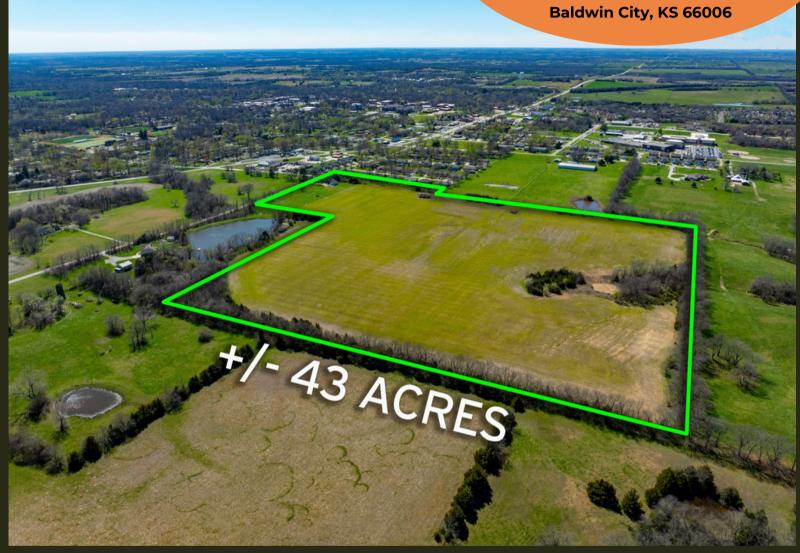

### BALDWIN CITY ACRES

#### 1752 N 300 Road, Baldwin City, KS 66006

COUNTY: Douglas SIZE: 43+/- Acres ASKING PRICE: \$749,950

Introducing a rare 43-acre development parcel situated at First and Ames in Baldwin City! This prime property, bordering city limits, offers city utilities near the southwest corner, making it an ideal investment opportunity. Currently used for farming and featuring a rented farmhouse, this tract is an open landscape bordered with trees. With its strategic location and potential for residential development, this property invites investors and developers to explore its possibilities. Schedule a viewing today to unlock the potential of this prime real estate in Baldwin City.