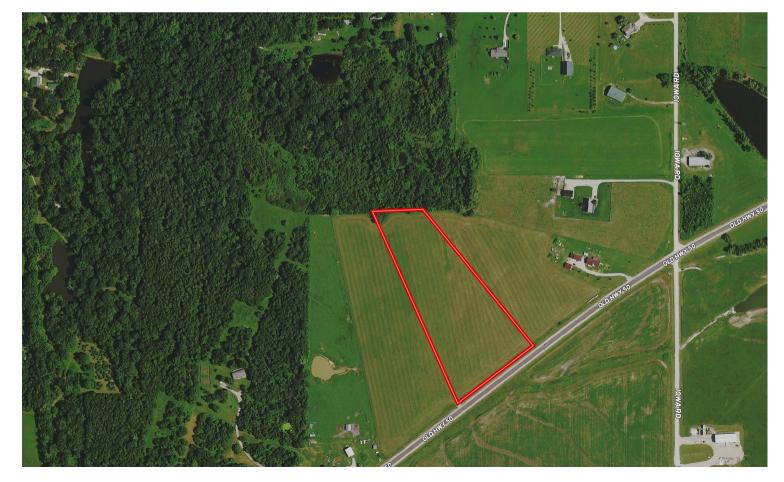

## 1863 Old US-50 Highway, Ottawa, KS 66067

COUNTY: Franklin SIZE: 7.5 +/- Acres ASKING PRICE: \$119,900

Welcome to a canvas of possibilities just 5 minutes south of Ottawa, Kansas. This expansive 7-acre tract of land offers a rare blend of convenience and tranquility, nestled on hard-surfaced roads that seamlessly connect you to the heart of Ottawa. The absence of natural obstacles and the level topography make it an ideal foundation for your dream build. A water meter is available, and utilities are at the road, simplifying the process of establishing utilities for your future residence. This property comes without the restrictions of covenants or a homeowner's association. Please feel to walk the property and do some dreaming!