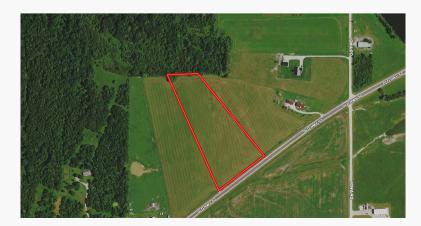

## 1863 Old US-50 Highway, Ottawa, KS 66067

COUNTY: Franklin SIZE: 7.5 +/- Acres ASKING PRICE: \$119,900

Welcome to a canvas of possibilities just 5 minutes south of Ottawa, Kansas. This expansive 7-acre tract of land offers a rare blend of convenience and tranquility, nestled on hard-surfaced roads that seamlessly connect you to the heart of Ottawa. The absence of natural obstacles and the level topography make it an ideal foundation for your dream build. A water meter is available, and utilities are at the road, simplifying the process of establishing utilities for your future residence. This property comes without the restrictions of covenants or a homeowner's association. Please feel to walk the property and do some dreaming!