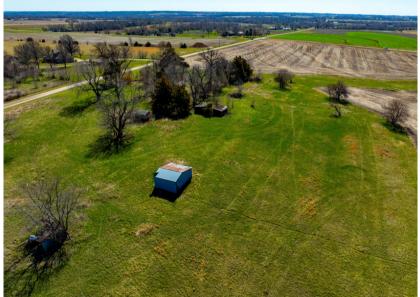

## **ABOUT THE PROPERTY**

Miami County 160 is a charming property southeast of Wellsville and 3.5 miles west of Hillsdale Lake, offering a blend of rural charm and modern amenities. With features like a water meter, natural gas well, and century link service, it's an ideal spot for your next homesite. Spanning 160 acres, including 123 tillable acres and 15 acres of grass, it's perfect for farming or rental income. Hunters will appreciate the abundant wildlife and waterways, while a quaint farmstead provides potential for a dream home. A pond adds to the property's appeal, making it a versatile investment opportunity.