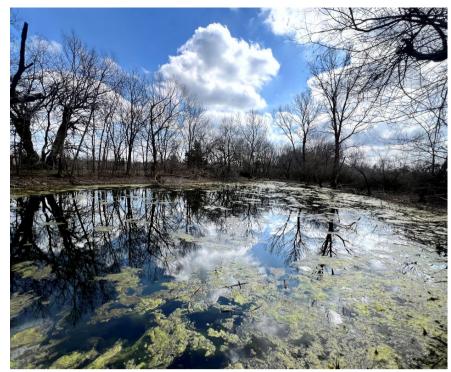

## **ABOUT THE PROPERTY**

Miami County 160 is a charming property southeast of Wellsville and 3.5 miles west of Hillsdale Lake, offering a blend of rural charm and modern amenities. With features like a water meter, natural gas well, and century link service, it's an ideal spot for your next homesite. Spanning 160 acres, including 123 tillable acres and 15 acres of grass, it's perfect for farming or rental income. Hunters will appreciate the abundant wildlife and waterways, while a quaint farmstead provides potential for a dream home. A pond adds to the property's appeal, making it a versatile investment opportunity.