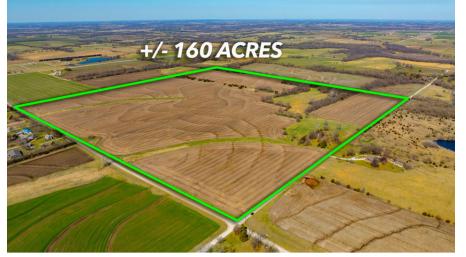

## **ABOUT THE PROPERTY**

Miami County 160 is a charming property southeast of Wellsville and 3.5 miles west of Hillsdale Lake, offering a blend of rural charm and modern amenities. With features like a water meter, natural gas well, and century link service, it's an ideal spot for your next homesite. Spanning 160 acres, including 123 tillable acres and 15 acres of grass, it's perfect for farming or rental income. Hunters will appreciate the abundant wildlife and waterways, while a quaint farmstead provides potential for a dream home. A pond adds to the property's appeal, making it a versatile investment opportunity.