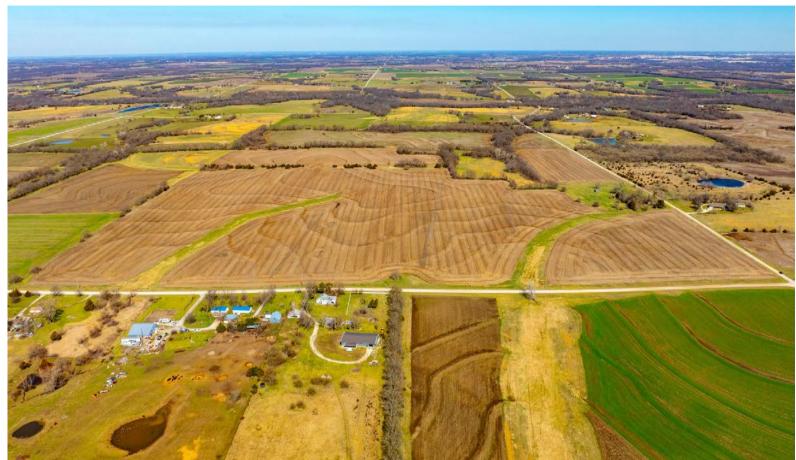

## **ABOUT THE PROPERTY**

Miami County 160 is a charming property southeast of Wellsville and 3.5 miles west of Hillsdale Lake, offering a blend of rural charm and modern amenities. With features like a water meter, natural gas well, and century link service, it's an ideal spot for your next homesite. Spanning 160 acres, including 123 tillable acres and 15 acres of grass, it's perfect for farming or rental income. Hunters will appreciate the abundant wildlife and waterways, while a quaint farmstead provides potential for a dream home. A pond adds to the property's appeal, making it a versatile investment opportunity.