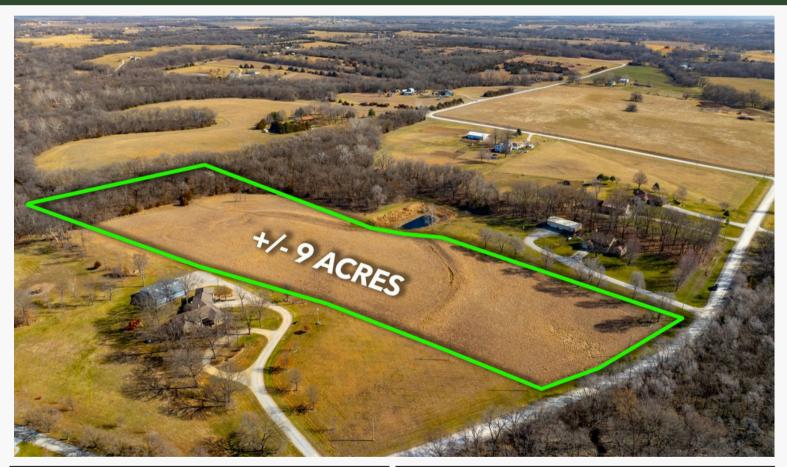

## Deer Ridge Acres

0000 Deer Ridge Drive, Kansas 66044

COUNTY: Leavenworth SIZE: 9 +/- Acres ASKING PRICE: \$195,000

Welcome to Deer Ridge Acres, where pristine natural beauty and endless possibilities collide. This gently rolling plot of land provides the ideal canvas for your dream home, with ample space and a great potential homesite offering stunning views of the surrounding landscape. Nestled amidst wooded areas towards the back of the lot, this tranquil setting offers privacy and serenity, creating the perfect backdrop for your retreat from the hustle and bustle of everyday life. Whether you're envisioning a cozy cabin retreat or a sprawling estate, Deer Ridge Acres invites you to explore the potential of this picturesque haven and make your vision a reality.