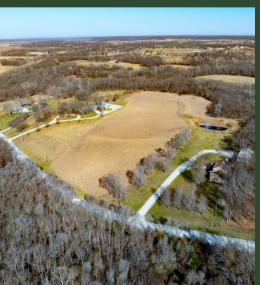

## Deer Ridge Acres

0000 Deer Ridge Drive, Kansas 66044

COUNTY: Leavenworth SIZE: 9 +/- Acres ASKING PRICE: \$195,000

Welcome to Deer Ridge Acres, where pristine natural beauty and endless possibilities collide. This gently rolling plot of land provides the ideal canvas for your dream home, with ample space and a great potential homesite offering stunning views of the surrounding landscape. Nestled amidst wooded areas towards the back of the lot, this tranquil setting offers privacy and serenity, creating the perfect backdrop for your retreat from the hustle and bustle of everyday life. Whether you're envisioning a cozy cabin retreat or a sprawling estate, Deer Ridge Acres invites you to explore the potential of this picturesque haven and make your vision a reality.