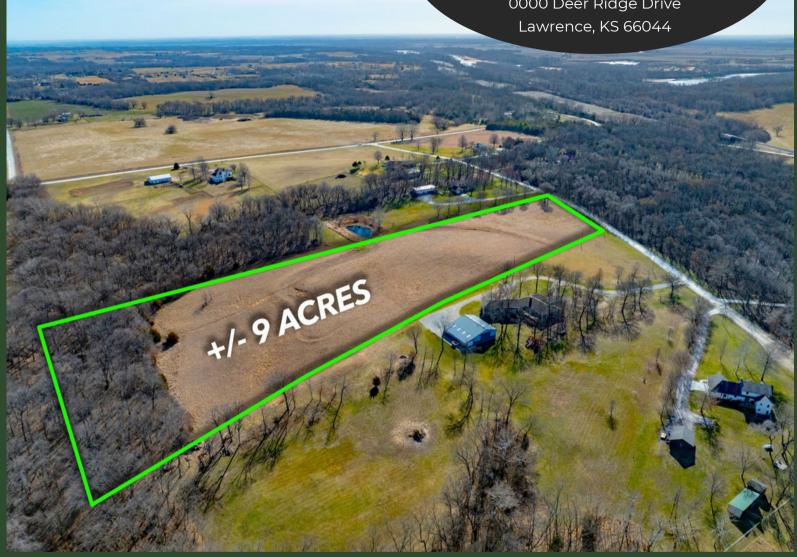

## Deer Ridge Acres

0000 Deer Ridge Drive, Kansas 66044

COUNTY: Leavenworth SIZE: 9 +/- Acres ASKING PRICE: \$195,000

Welcome to Deer Ridge Acres, where pristine natural beauty and endless possibilities collide. This gently rolling plot of land provides the ideal canvas for your dream home, with ample space and a great potential homesite offering stunning views of the surrounding landscape. Nestled amidst wooded areas towards the back of the lot, this tranquil setting offers privacy and serenity, creating the perfect backdrop for your retreat from the hustle and bustle of everyday life. Whether you're envisioning a cozy cabin retreat or a sprawling estate, Deer Ridge Acres invites you to explore the potential of this picturesque haven and make your vision a reality.