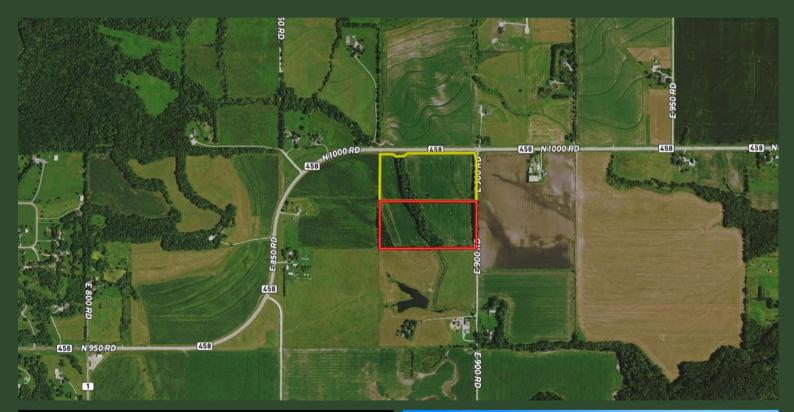

## **Creekside** Acres

Welcome to Creekside Acres, your 20-acre dream homesite located just off hard-surfaced roads! This idyllic property combines ample acreage for hobby farming, the charm of a meandering creek and an appealing stand of timber – all creating the perfect backdrop for your dream residence. Conveniently located near Lawrence and Clinton Lake, you can savor urban amenities while relishing the peace and quiet of rural living. The availability of water meter for rural water and access to all utilities, including Midco, make this homesite ready for your vision. Schedule your visit today and start imagining life at Creekside Acres!!

From Lawrence, head south on US-59 to N 1200 Road. Turn right and go 3.1 miles. Continue onto E 1000 Road and after 2.9 miles, properties will be on the left. Contact Kelvin Heck at 785-865-6266 or Dana Baker at 913-244-3527 for more information or to schedule a showing.

| Parcel Name           | Address                              | Acreage      | Asking Price |
|-----------------------|--------------------------------------|--------------|--------------|
| Creekside Acres North | 0000 N 1000 Road, Lawrence, KS 66047 | 20 +/- Acres | \$295,000    |
| Creekside Acres South | 0000 E 900 Road, Lawrence, KS 66047  | 20+/- Acres  | \$295,000    |