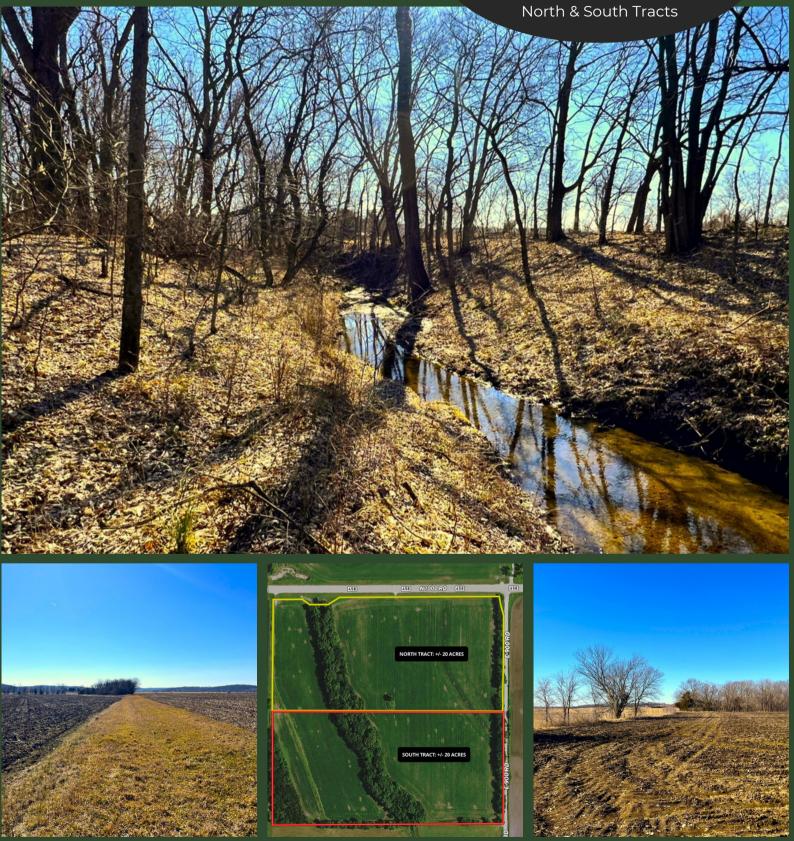

## **Creekside** Acres

Welcome to Creekside Acres, your 20-acre dream homesite located just off hard-surfaced roads! This idyllic property combines ample acreage for hobby farming, the charm of a meandering creek and an appealing stand of timber – all creating the perfect backdrop for your dream residence. Conveniently located near Lawrence and Clinton Lake, you can savor urban amenities while relishing the peace and quiet of rural living. The availability of water meter for rural water and access to all utilities, including Midco, make this homesite ready for your vision. Schedule your visit today and start imagining life at Creekside Acres!!

| Parcel Name           | Address                              | Acreage      | Asking Price |
|-----------------------|--------------------------------------|--------------|--------------|
| Creekside Acres North | 0000 N 1000 Road, Lawrence, KS 66047 | 20 +/- Acres | \$295,000    |
| Creekside Acres South | 0000 E 900 Road, Lawrence, KS 66047  | 20+/- Acres  | \$295,000    |