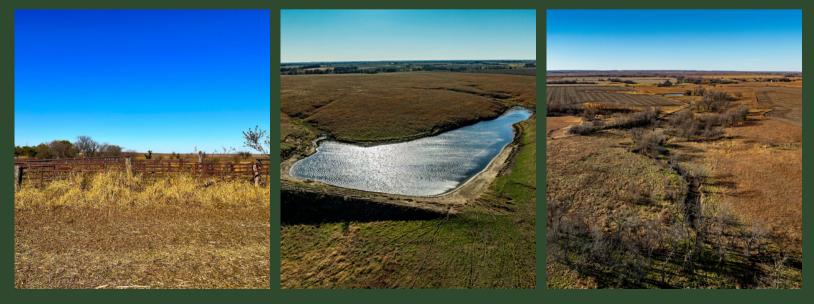

## 0000 Harveyville Road, Harveyville, Kansas 66431

COUNTY: Wabaunsee

**SIZE**: 641.2 Acres **ASKING PRICE**: \$2,495,000

Welcome to a unique and exceptional real estate opportunity a mere 10 minutes west of Auburn, KS. We present to you 641.2 acres of expansive land, boasting a perfect blend of pasture and fertile crop ground. Nestled on the edge of the picturesque Flint Hills, this property beckons with the promise of owning a significant parcel of land with endless possibilities.

With a mix of pastureland and quality crop ground, this expansive property offers an ideal canvas for a variety of agricultural pursuits as well as hunting/outdoor activities. Featuring perimeter fencing and four ponds dotting the rolling landscape, the property has excellent access with roads on two sides, including one hard-surfaced road. The accessibility is a practical advantage for transportation of crops, livestock, and equipment. Offering stunning views and a serene environment, this parcel has an active water meter in place.