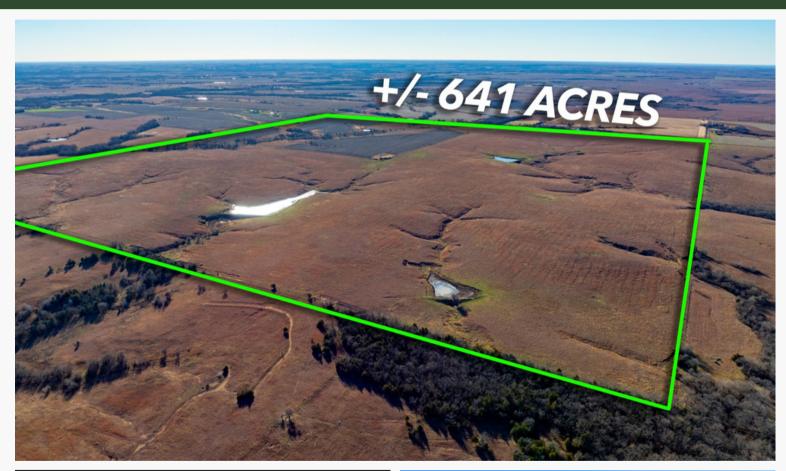

## 0000 Harveyville Road, Harveyville, Kansas 66431

COUNTY: Wabaunsee

**SIZE**: 641.2 Acres **ASKING PRICE**: \$2,495,000

Welcome to a unique and exceptional real estate opportunity a mere 10 minutes west of Auburn, KS. We present to you 641.2 acres of expansive land, boasting a perfect blend of pasture and fertile crop ground. Nestled on the edge of the picturesque Flint Hills, this property beckons with the promise of owning a significant parcel of land with endless possibilities.

With a mix of pastureland and quality crop ground, this expansive property offers an ideal canvas for a variety of agricultural pursuits as well as hunting/outdoor activities. Featuring perimeter fencing and four ponds dotting the rolling landscape, the property has excellent access with roads on two sides, including one hard-surfaced road. The accessibility is a practical advantage for transportation of crops, livestock, and equipment. Offering stunning views and a serene environment, this parcel has an active water meter in place.