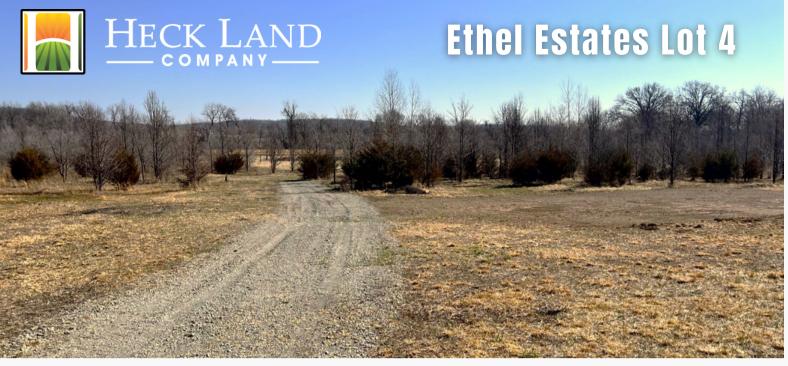

## COUNTY: Jefferson SIZE: 2.45 +/- Acres ASKING PRICE: \$81,900

Nestled within a rural subdivision just minutes from Lawrence, lies a charming parcel of land awaiting your vision. Spanning 2.45 acres, this lot at the intersection of 3rd & Wellman Road provides a great blend of tranquility and accessibility.

The paved roads leading to the lot ensure ease of access while preserving the idyllic rural ambiance. Envision your dream home taking shape amidst this canvas, with ample space to indulge in outdoor pursuits. Whether it's cultivating lush gardens, creating inviting outdoor recreation areas, or simply basking in the natural beauty of the surroundings, the possibilities are limitless.

Already equipped with essential utilities including water and electricity, this lot streamlines the building process, helping to make your vision a reality. Additionally, the thoughtful enhancements such as a water meter, culvert, and gravel drive further enhance the convenience and appeal of the property. With the groundwork already laid, including the initiation of a pond on the east side and the leveling of a pad site, your journey towards creating your rural haven has already begun.