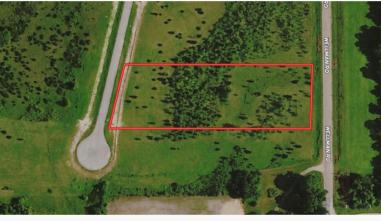

## COUNTY: Jefferson SIZE: 2.45 +/- Acres ASKING PRICE: \$81,900

Nestled within a rural subdivision just minutes from Lawrence, lies a charming parcel of land awaiting your vision. Spanning 2.45 acres, this lot at the intersection of 3rd & Wellman Road provides a great blend of tranquility and accessibility.

The paved roads leading to the lot ensure ease of access while preserving the idyllic rural ambiance. Envision your dream home taking shape amidst this canvas, with ample space to indulge in outdoor pursuits. Whether it's cultivating lush gardens, creating inviting outdoor recreation areas, or simply basking in the natural beauty of the surroundings, the possibilities are limitless.